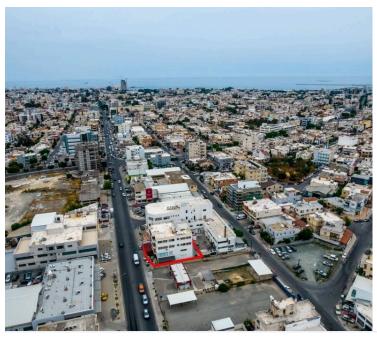

#### **Description**

The property is a three-storey mixed-used building in Agios Spyridon. It is located on Pafou street, 180m from Omonoias avenue and 1,5km from the highway.

The ground floor consists of two shops, with a total covered area of 194sqm (97 sqm each shop) and a mezzanine of 82sqm.

The building offers close proximity to all amenities and easy access to Limassol city center.

Energy Performance Certificate for apartments: Energy Class E Energy Performance Certificate for retail: Energy Class D