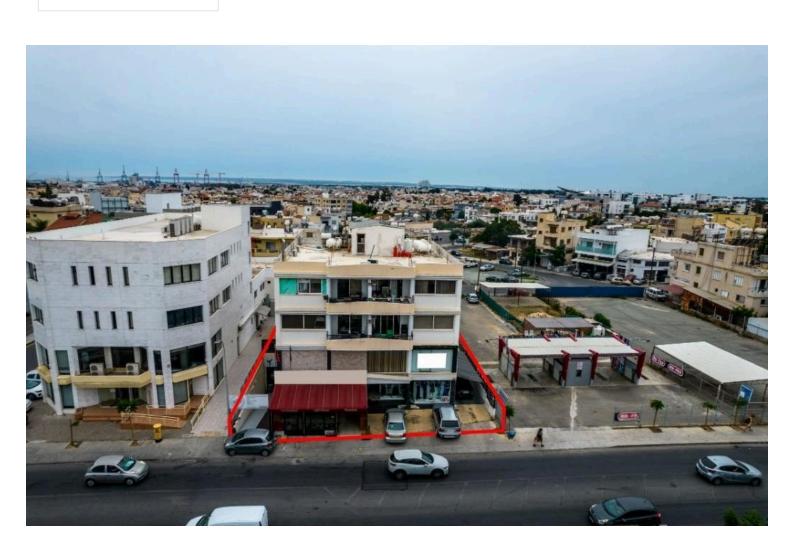

# Commercial building in Agios Spyridon, Limassol

€1,500,000

#### **Description**

The property is a three-storey mixed-used building in Agios Spyridon. It is located on Pafou street, 180m from Omonoias avenue and 1,5km from the highway.

The ground floor consists of two shops, with a total covered area of 194sqm (97 sqm each shop) and a mezzanine of 82sqm.