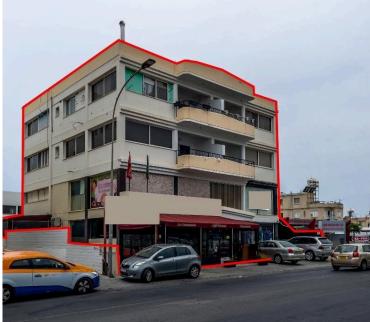

#### **Description**

The property is a three-storey mixed-used building in Agios Spyridon. It is located on Pafou street, 180m from Omonoias avenue and 1,5km from the highway.

The ground floor consists of two shops, with a total covered area of 194sqm (97 sqm each shop) and a mezzanine of 82sqm.

The 1st floor consists of one office and one apartment. Each unit has an enclosed area of 97 sqm. The office comprises an open plan area, 2 office spaces, and 2 toilet. The apartment has an open plan living and dining area, kitchen, a bathroom and 2 bedrooms which the main one has en-suite facilities.

The 2nd floor consists of two apartments with a covered area of 97sqm each. Both apartments on the 2nd floor offer the same facilities as the apartment on the 1st floor

The basement has a total covered area 407sqm.