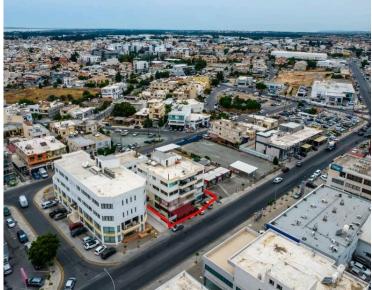

#### **Description**

The property is a three-storey mixed-used building in Agios Spyridon. It is located on Pafou street, 180m from Omonoias avenue and 1,5km from the highway.

The ground floor consists of two shops, with a total covered area of 194sqm (97 sqm each shop) and a mezzanine of 82sqm.

The building offers close proximity to all amenities and easy access to Limassol city center.

Energy Performance Certificate for apartments: Energy Class E Energy Performance Certificate for retail: Energy Class D