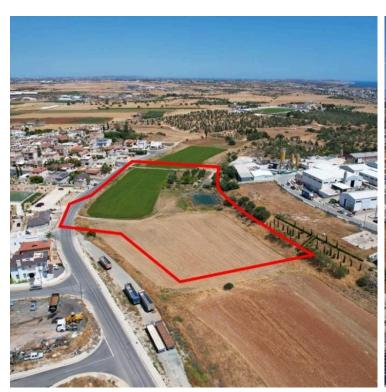

#### **Description**

The property is a shared (46.1%) field in Xylotymvou. It is located 225m from Zacharia Spyrou avenue and 750m from the village center. The field has an area of 17,457sqm and a road frontage of 131m. The corresponding share is approximately 8,057sqm.

The asset offers close proximity to all amenities and easy access to the highway.