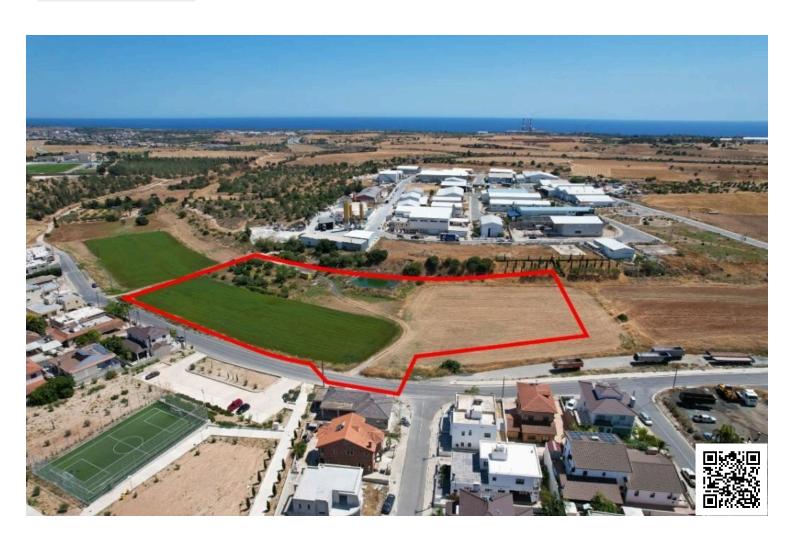

#### **Description**

The property is a shared (46.1%) field in Xylotymvou. It is located 225m from Zacharia Spyrou avenue and 750m from the village center. The field has an area of 17,457sqm and a road frontage of 131m. The corresponding share is approximately 8,057sqm.

The asset offers close proximity to all amenities and easy access to the highway.