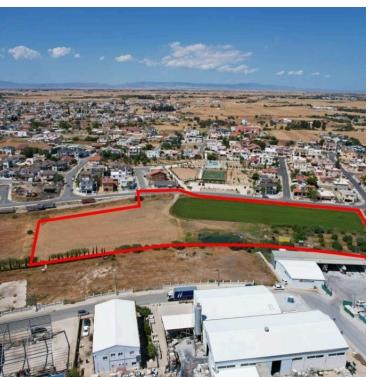

#### **Description**

The property is a shared (46.1%) field in Xylotymvou. It is located 225m from Zacharia Spyrou avenue and 750m from the village center. The field has an area of 17,457sqm and a road frontage of 131m. The corresponding share is approximately 8,057sqm.

The asset offers close proximity to all amenities and easy access to the highway.