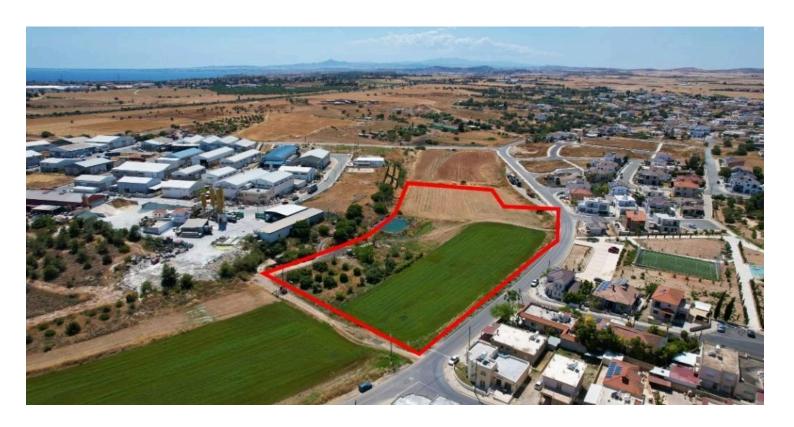

#### **Description**

The property is a shared (46.1%) field in Xylotymvou. It is located 225m from Zacharia Spyrou avenue and 750m from the village center. The field has an area of 17,457sqm and a road frontage of 131m. The corresponding share is approximately 8,057sqm.

The asset offers close proximity to all amenities and easy access to the highway.