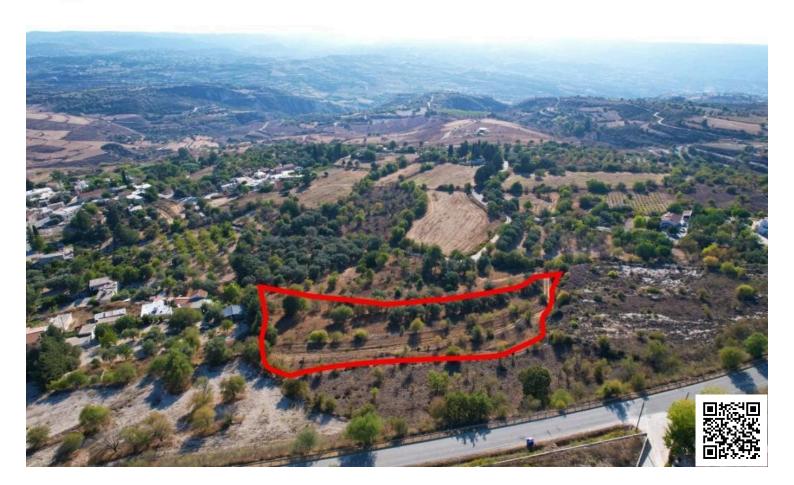

#### Description

The property is a residential field in Thrinia. It is located 250m from the village center, 600m from Lasa and 50m from Lasa - Thrinia road. The field has a total area of 5,352sqm and it is situated 35m from the nearest registered road.