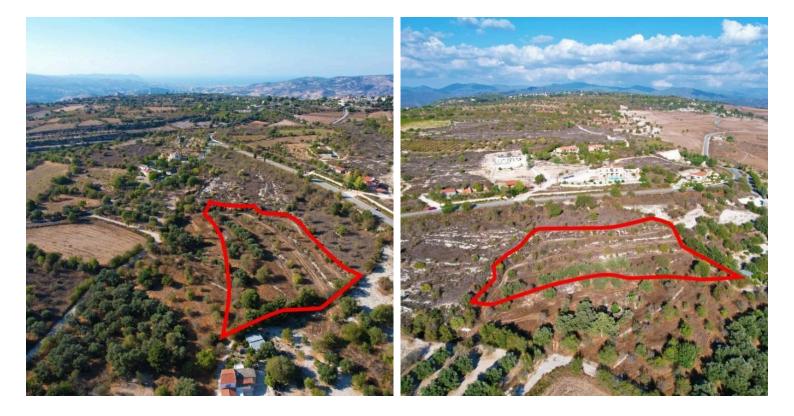

#### Description

The property is a residential field in Thrinia. It is located 250m from the village center, 600m from Lasa and 50m from Lasa - Thrinia road. The field has a total area of 5,352sqm and it is situated 35m from the nearest registered road.