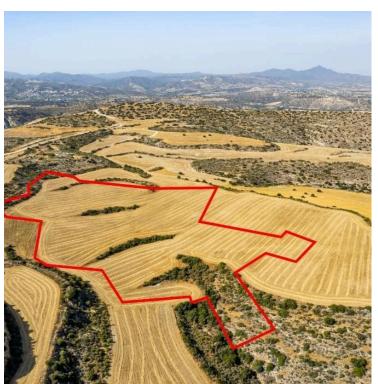

# Shared field in Choirokoitia, Larnaca

€91,500

### **Description**

The property is a 92% share of a livestock field in Choirokoitia. It is located 1,5km from Agios Theodoros village. It has a total land area of 43,479sqm. The share concerns the 39,800sqm. The field lies 197m from the closest registered road. The property is ideal for farming and allows the construction of infrastructure for animals.