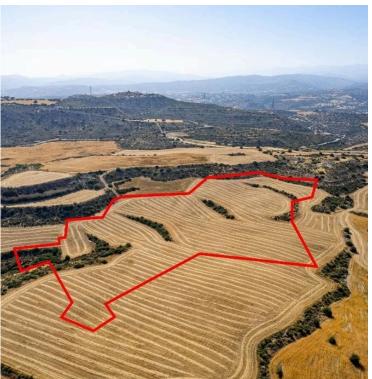

# Shared field in Choirokoitia, Larnaca

€91,500

### **Description**

The property is a 92% share of a livestock field in Choirokoitia. It is located 1,5km from Agios Theodoros village. It has a total land area of 43,479sqm. The share concerns the 39,800sqm. The field lies 197m from the closest registered road. The property is ideal for farming and allows the construction of infrastructure for animals.