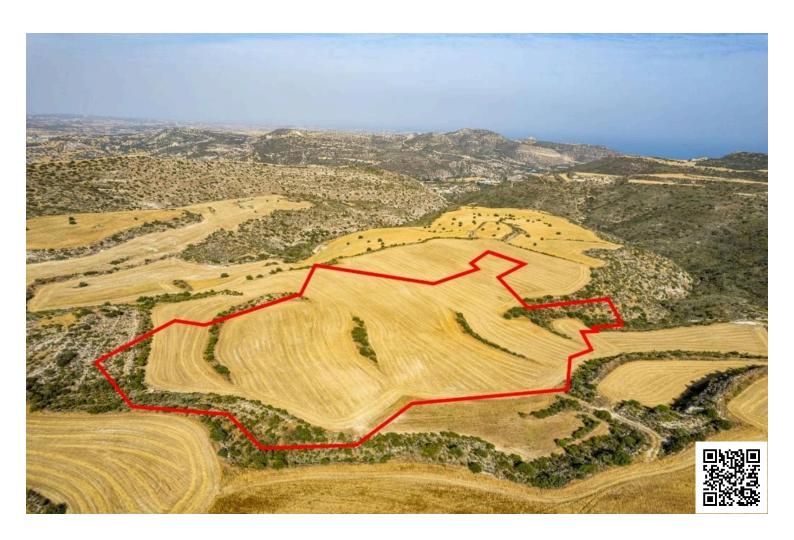

# Shared field in Choirokoitia, Larnaca

€91,500

### **Description**

The property is a 92% share of a livestock field in Choirokoitia. It is located 1,5km from Agios Theodoros village. It has a total land area of 43,479sqm. The share concerns the 39,800sqm. The field lies 197m from the closest registered road. The property is ideal for farming and allows the construction of infrastructure for animals.