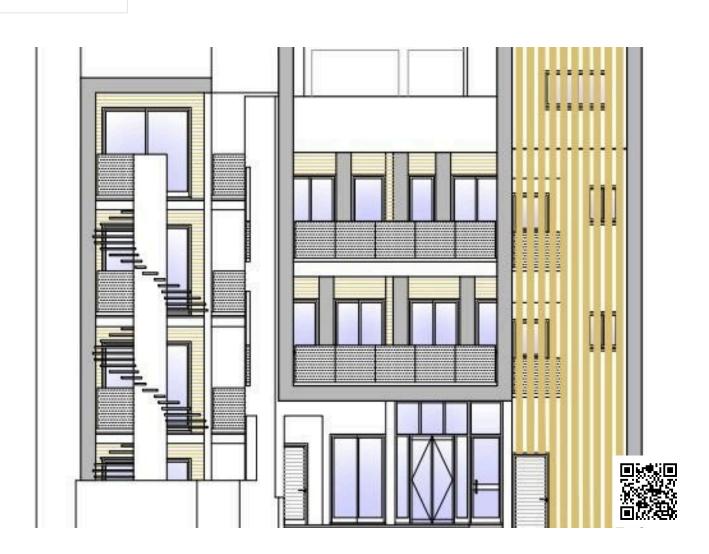

### **Description**

Exceptional plot in Skala, Larnaca - Prime Location, Luxurious Amenities, Unbeatable Price! (3861)

@EUR 1.100.000

Property Details:

Size: 568 sq.m

Density 180%

Coverage 70%

Plans and under process license for a boutique hotel as follows:

1) Basement Floor

Total Floor Area: 246 sq.m

Kitchen: 44 sq.m

2) Ground Floor (Total Area: 316 sq.m)

Kitchen: 56 sq.m

Dining Room: 83 sq.m

2 Typical Rooms (21.5 sq.m each)

1 Suite (26 sq.m) Saloon: 42 sq.m

Covered Verandas: 41 sq.m