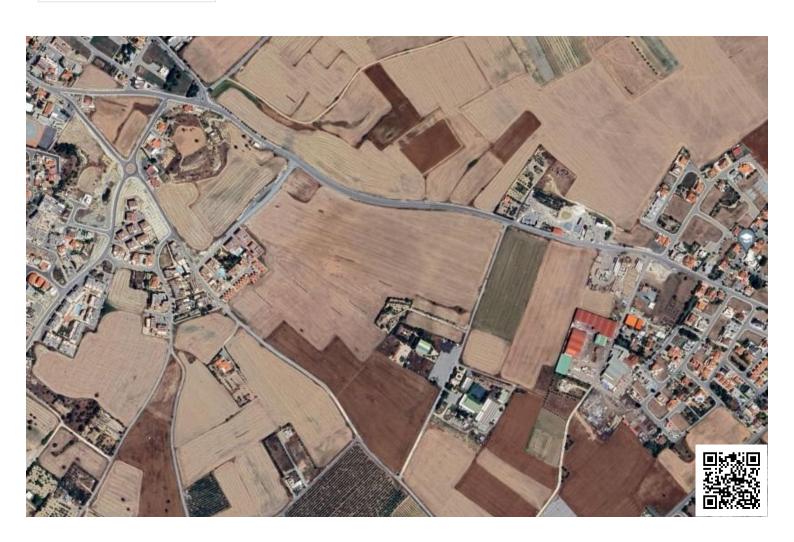

# Ideal To Developer Houses For Young Cypriot Couples: Residential Land for Sale in Tersefanou-Kiti Road, Larnaca (3847)

Tersefanou, Larnaca

€1,070,000

### **Description**

Ideal To Developer Houses For Young Cypriot Couples: Residential Land for Sale in Tersefanou-Kiti Road, Larnaca (3847)

@EUR 1.070.000

Property Overview:

Location: Tersefanou-Kiti Road, Larnaca

Total Area: 44,148 sq.m. (For Sale only the residential Part)

Residential Zone: 36% (15,893 sq.m.)

Owner: Eleni Georgiou (Mother of the Seller)

Price per Square Meter: 65 Euros (for the residential area)