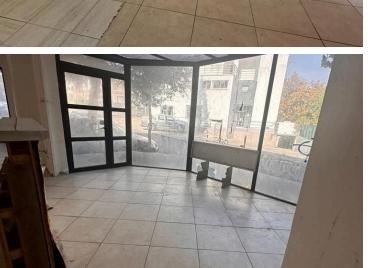

#### Description

Exclusive Investment Opportunity: Prime Residential Conversion Project in Larnaca City Center (3773)

@EUR 1.200.000

Property Overview:

Location: Prime area in Larnaca city, Cyprus (2 mins walking distance to the city center) Total Buildable Area: 683m2 Ground Floor & Mezzanine: 202m2 1st Floor: 222m2 2nd Floor: 207m2 3rd Floor: 52m2 Plot Size : 364 sq.m Building Coefficient: 180% Current Use: Existing commercial building Proposed Use: Residential conversion into duplex apartments, studios, and penthouse