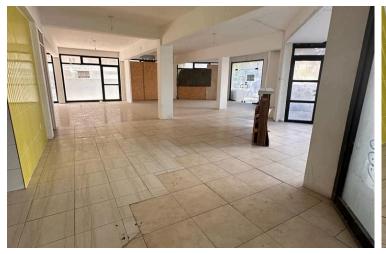

#### Description

Exclusive Investment Opportunity: Prime Residential Conversion Project in Larnaca City Center (3773)

@EUR 1.200.000

Property Overview:

Location: Prime area in Larnaca city, Cyprus (2 mins walking distance to the city center) Total Buildable Area: 683m2 Ground Floor & Mezzanine: 202m2 1st Floor: 222m2 2nd Floor: 207m2 3rd Floor: 52m2 Plot Size : 364 sq.m Building Coefficient: 180% Current Use: Existing commercial building Proposed Use: Residential conversion into duplex apartments, studios, and penthouse