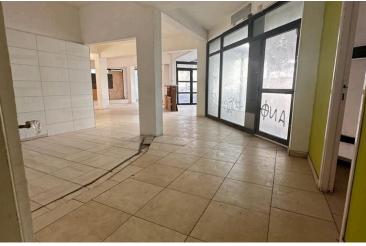

#### Description

Exclusive Investment Opportunity: Prime Residential Conversion Project in Larnaca City Center (3773)

@EUR 1.200.000

Property Overview:

Location: Prime area in Larnaca city, Cyprus (2 mins walking distance to the city center) Total Buildable Area: 683m2 Ground Floor & Mezzanine: 202m2 1st Floor: 222m2 2nd Floor: 207m2 3rd Floor: 52m2 Plot Size : 364 sq.m Building Coefficient: 180% Current Use: Existing commercial building Proposed Use: Residential conversion into duplex apartments, studios, and penthouse