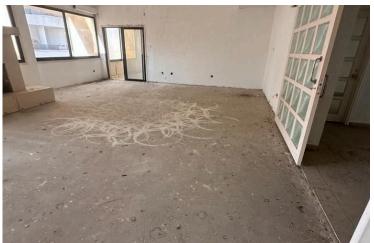

#### Description

Exclusive Investment Opportunity: Prime Residential Conversion Project in Larnaca City Center (3773)

@EUR 1.200.000

Property Overview:

Location: Prime area in Larnaca city, Cyprus (2 mins walking distance to the city center) Total Buildable Area: 683m2 Ground Floor & Mezzanine: 202m2 1st Floor: 222m2 2nd Floor: 207m2 3rd Floor: 52m2 Plot Size : 364 sq.m Building Coefficient: 180% Current Use: Existing commercial building Proposed Use: Residential conversion into duplex apartments, studios, and penthouse