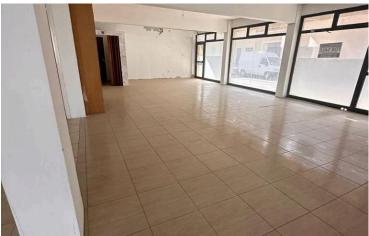

#### Description

Exclusive Investment Opportunity: Prime Residential Conversion Project in Larnaca City Center (3773)

@EUR 1.200.000

Property Overview:

Location: Prime area in Larnaca city, Cyprus (2 mins walking distance to the city center) Total Buildable Area: 683m2 Ground Floor & Mezzanine: 202m2 1st Floor: 222m2 2nd Floor: 207m2 3rd Floor: 52m2 Plot Size : 364 sq.m Building Coefficient: 180% Current Use: Existing commercial building Proposed Use: Residential conversion into duplex apartments, studios, and penthouse