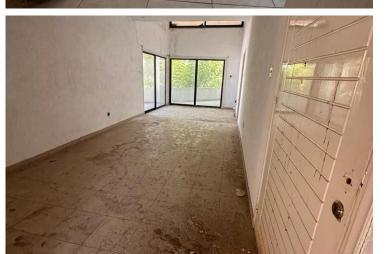

#### Description

Exclusive Investment Opportunity: Prime Residential Conversion Project in Larnaca City Center (3773)

@EUR 1.200.000

Property Overview:

Location: Prime area in Larnaca city, Cyprus (2 mins walking distance to the city center) Total Buildable Area: 683m2 Ground Floor & Mezzanine: 202m2 1st Floor: 222m2 2nd Floor: 207m2 3rd Floor: 52m2 Plot Size : 364 sq.m Building Coefficient: 180% Current Use: Existing commercial building Proposed Use: Residential conversion into duplex apartments, studios, and penthouse