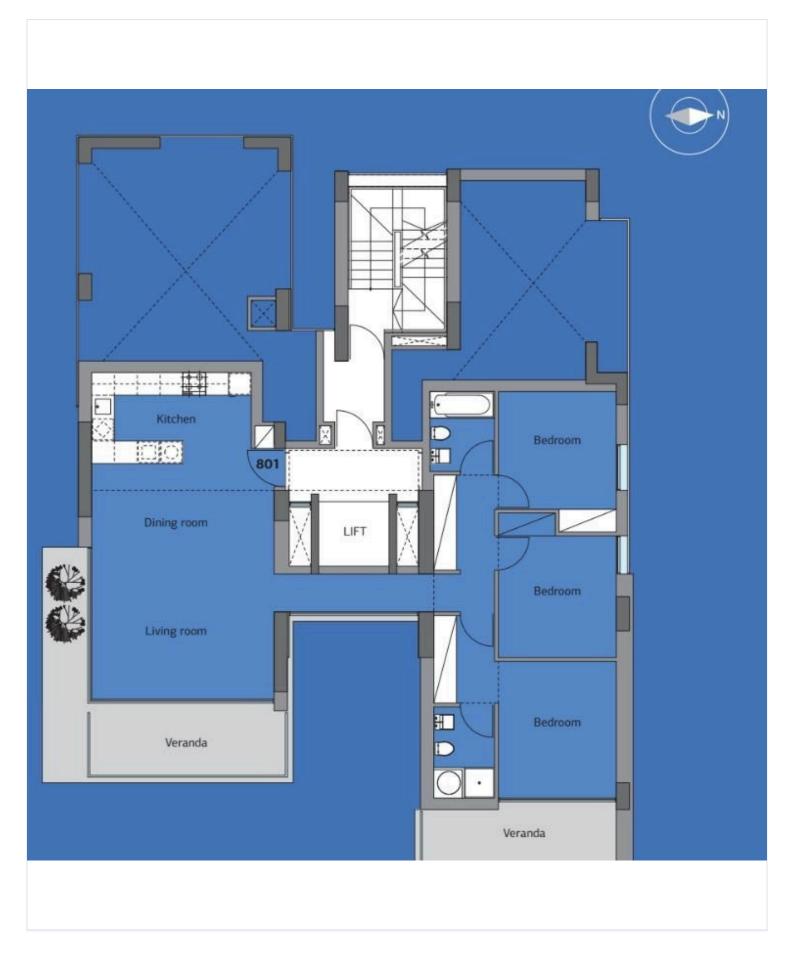

# Floor plans

#### **Description**

Luxurious -3 Bedroom Sea View Apartment in Larnaca Center (3771)

Price: @EUR 1,200,000 + VAT

Property Details:

Floor: 8th floor of a 9-floor building

Bedrooms: 3 Bathrooms: 2

Covered Area: 115 m2 Covered Veranda: 19 m2