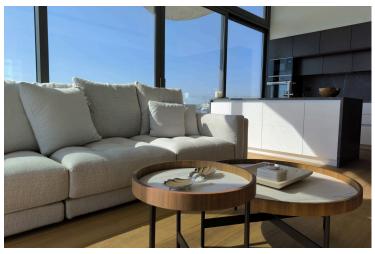

#### **Description**

Luxurious -3 Bedroom Sea View Apartment in Larnaca Center (3771)

Price: @EUR 1,200,000 + VAT

Property Details:

Floor: 8th floor of a 9-floor building

Bedrooms: 3 Bathrooms: 2

Covered Area: 115 m2 Covered Veranda: 19 m2

Features:

Stunning Views: Panoramic sea view and city view

Modern Design: Luxury specifications and modern architectural style Interior: Spacious rooms with high ceilings, laminate and marble flooring

Comfort: VRF hidden air-conditioning units, provision for heating, pressurized water system

Technology: Automation systems for lighting and A/Cs

Kitchen: Fully integrated appliances, granite countertops, open-plan layout

Storage: Available in the apartment