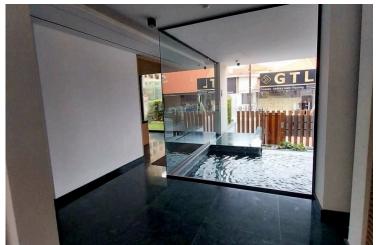

Features:

Stunning Views: Panoramic sea view and city view

Modern Design: Luxury specifications and modern architectural style Interior: Spacious rooms with high ceilings, laminate and marble flooring

Comfort: VRF hidden air-conditioning units, provision for heating, pressurized water system