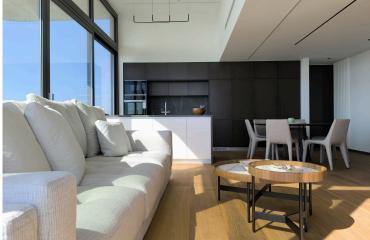

#### **Description**

Luxurious -3 Bedroom Sea View Apartment in Larnaca Center (3771)

Price: @EUR 1,200,000 + VAT

Property Details:

Floor: 8th floor of a 9-floor building

Bedrooms: 3 Bathrooms: 2

Covered Area: 115 m2 Covered Veranda: 19 m2

Features:

Stunning Views: Panoramic sea view and city view

Modern Design: Luxury specifications and modern architectural style Interior: Spacious rooms with high ceilings, laminate and marble flooring

Comfort: VRF hidden air-conditioning units, provision for heating, pressurized water system

Technology: Automation systems for lighting and A/Cs

Kitchen: Fully integrated appliances, granite countertops, open-plan layout

Storage: Available in the apartment