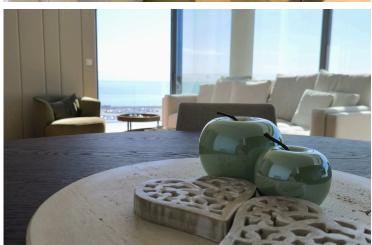

#### **Description**

Luxurious -3 Bedroom Sea View Apartment in Larnaca Center (3771)

Price: @EUR 1,200,000 + VAT

Property Details:

Floor: 8th floor of a 9-floor building

Bedrooms: 3 Bathrooms: 2

Covered Area: 115 m2 Covered Veranda: 19 m2

Features:

Stunning Views: Panoramic sea view and city view

Modern Design: Luxury specifications and modern architectural style Interior: Spacious rooms with high ceilings, laminate and marble flooring

Comfort: VRF hidden air-conditioning units, provision for heating, pressurized water system

Technology: Automation systems for lighting and A/Cs

Kitchen: Fully integrated appliances, granite countertops, open-plan layout

Storage: Available in the apartment