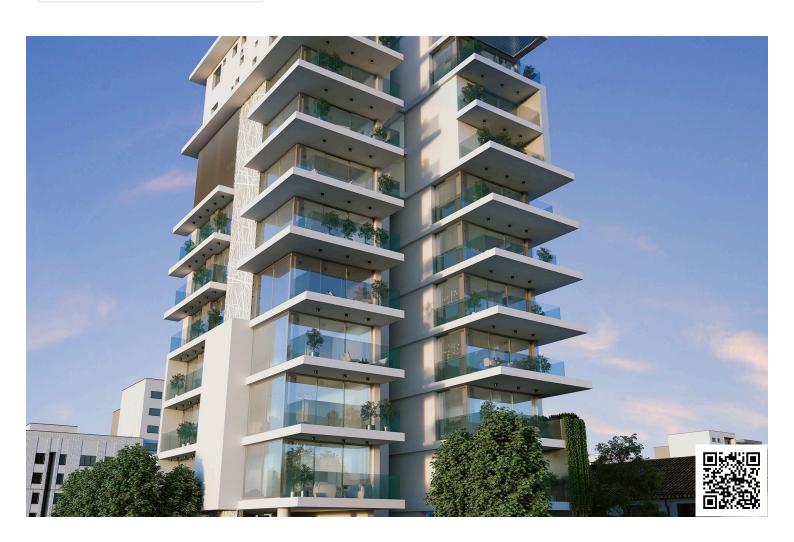

# Luxurious -3 Bedroom Sea View Apartment in Larnaca Center (3771)

• Center, Larnaca

€1,200,000 +VAT

#### **Description**

Luxurious -3 Bedroom Sea View Apartment in Larnaca Center (3771)

Price: @EUR 1,200,000 + VAT

Property Details:

Floor: 8th floor of a 9-floor building

Bedrooms: 3 Bathrooms: 2

Covered Area: 115 m2 Covered Veranda: 19 m2

Features:

Stunning Views: Panoramic sea view and city view

Modern Design: Luxury specifications and modern architectural style Interior: Spacious rooms with high ceilings, laminate and marble flooring

Comfort: VRF hidden air-conditioning units, provision for heating, pressurized water system