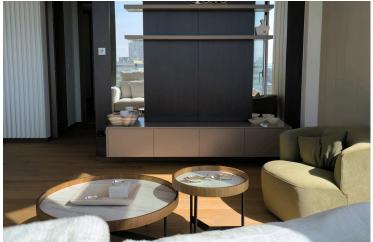

#### **Description**

Luxurious -3 Bedroom Sea View Apartment in Larnaca Center (3771)

Price: @EUR 1,200,000 + VAT

Property Details:

Floor: 8th floor of a 9-floor building

Bedrooms: 3 Bathrooms: 2

Covered Area: 115 m2 Covered Veranda: 19 m2

Features:

Stunning Views: Panoramic sea view and city view

Modern Design: Luxury specifications and modern architectural style Interior: Spacious rooms with high ceilings, laminate and marble flooring

Comfort: VRF hidden air-conditioning units, provision for heating, pressurized water system

Technology: Automation systems for lighting and A/Cs

Kitchen: Fully integrated appliances, granite countertops, open-plan layout

Storage: Available in the apartment