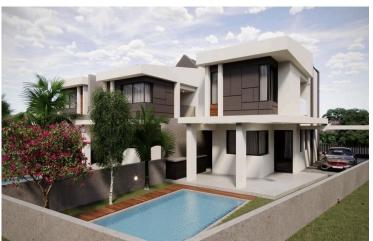

### Description

Magnificent 2-Bedroom House in Touristic Pyla Just 500m From the Beach, Larnaca (3725)

Price: €410,000 + VAT

Property Details:

Type: House Status: Under Construction Floors: 2 Parking Spaces: 2 | Living Rooms: 1 | Kitchens: 1 Bedrooms: 2 | Bathrooms: 2 | Toilets: 3 Year of Construction: 2025 Energy Efficiency Rating: A Move-In Ready: March 31, 2025

House Features:

Covered Area: 88 m<sup>2</sup> Attic: 12 m<sup>2</sup> Covered Veranda: 16 m<sup>2</sup> Plot: 208 m<sup>2</sup>