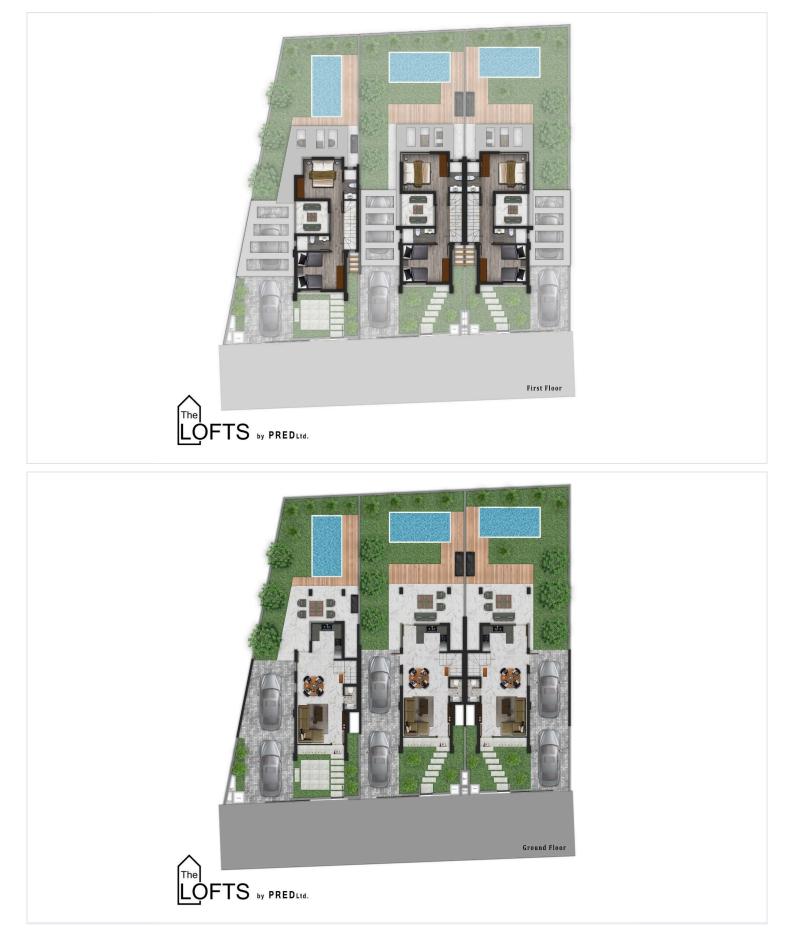

### **Floor plans**

House Features:

Covered Area: 88 m<sup>2</sup> Attic: 12 m<sup>2</sup> Covered Veranda: 16 m<sup>2</sup> Plot: 208 m<sup>2</sup>