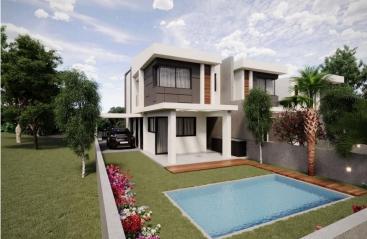

### Description

Magnificent 2-Bedroom House in Touristic Pyla Just 500m From the Beach, Larnaca (3725)

Price: €410,000 + VAT

Property Details:

Type: House Status: Under Construction Floors: 2 Parking Spaces: 2 | Living Rooms: 1 | Kitchens: 1 Bedrooms: 2 | Bathrooms: 2 | Toilets: 3 Year of Construction: 2025 Energy Efficiency Rating: A Move-In Ready: March 31, 2025

House Features:

Covered Area: 88 m<sup>2</sup> Attic: 12 m<sup>2</sup> Covered Veranda: 16 m<sup>2</sup> Plot: 208 m<sup>2</sup>