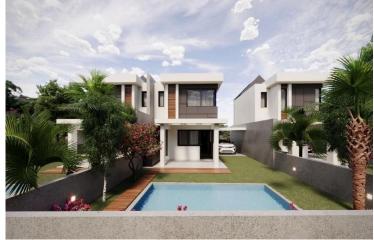

### Description

Magnificent 2-Bedroom House in Touristic Pyla Just 500m From the Beach, Larnaca (3725)

Price: €410,000 + VAT

Property Details:

Type: House Status: Under Construction Floors: 2 Parking Spaces: 2 | Living Rooms: 1 | Kitchens: 1 Bedrooms: 2 | Bathrooms: 2 | Toilets: 3 Year of Construction: 2025 Energy Efficiency Rating: A Move-In Ready: March 31, 2025

House Features:

Covered Area: 88 m<sup>2</sup> Attic: 12 m<sup>2</sup> Covered Veranda: 16 m<sup>2</sup> Plot: 208 m<sup>2</sup>