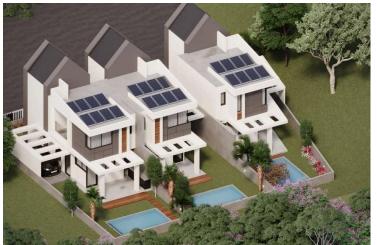

### Description

Magnificent 2-Bedroom House in Touristic Pyla Just 500m From the Beach, Larnaca (3725)

Price: €410,000 + VAT

Property Details:

Type: House Status: Under Construction Floors: 2 Parking Spaces: 2 | Living Rooms: 1 | Kitchens: 1 Bedrooms: 2 | Bathrooms: 2 | Toilets: 3 Year of Construction: 2025 Energy Efficiency Rating: A Move-In Ready: March 31, 2025

House Features:

Covered Area: 88 m<sup>2</sup> Attic: 12 m<sup>2</sup> Covered Veranda: 16 m<sup>2</sup> Plot: 208 m<sup>2</sup>