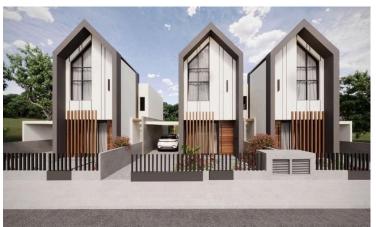

### Description

Magnificent 2-Bedroom House in Touristic Pyla Just 500m From the Beach, Larnaca (3725)

Price: €410,000 + VAT

Property Details:

Type: House Status: Under Construction Floors: 2 Parking Spaces: 2 | Living Rooms: 1 | Kitchens: 1 Bedrooms: 2 | Bathrooms: 2 | Toilets: 3 Year of Construction: 2025 Energy Efficiency Rating: A Move-In Ready: March 31, 2025

House Features:

Covered Area: 88 m<sup>2</sup> Attic: 12 m<sup>2</sup> Covered Veranda: 16 m<sup>2</sup> Plot: 208 m<sup>2</sup>