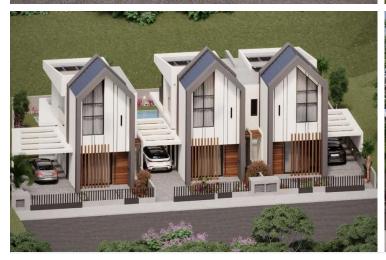

### Description

Magnificent 2-Bedroom House in Touristic Pyla Just 500m From the Beach, Larnaca (3725)

Price: €410,000 + VAT

Property Details:

Type: House Status: Under Construction Floors: 2 Parking Spaces: 2 | Living Rooms: 1 | Kitchens: 1 Bedrooms: 2 | Bathrooms: 2 | Toilets: 3 Year of Construction: 2025 Energy Efficiency Rating: A Move-In Ready: March 31, 2025

House Features:

Covered Area: 88 m<sup>2</sup> Attic: 12 m<sup>2</sup> Covered Veranda: 16 m<sup>2</sup> Plot: 208 m<sup>2</sup>