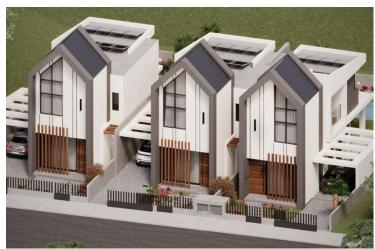

### Description

Magnificent 2-Bedroom House in Touristic Pyla Just 500m From the Beach, Larnaca (3725)

Price: €410,000 + VAT

Property Details:

Type: House Status: Under Construction Floors: 2 Parking Spaces: 2 | Living Rooms: 1 | Kitchens: 1 Bedrooms: 2 | Bathrooms: 2 | Toilets: 3 Year of Construction: 2025 Energy Efficiency Rating: A Move-In Ready: March 31, 2025

House Features:

Covered Area: 88 m<sup>2</sup> Attic: 12 m<sup>2</sup> Covered Veranda: 16 m<sup>2</sup> Plot: 208 m<sup>2</sup>