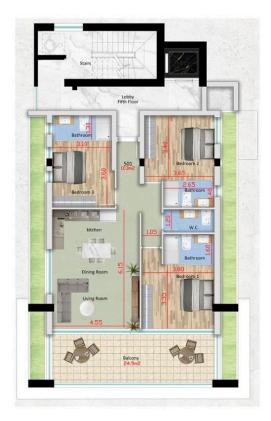

### **Floor plans**

### Description

3 BEDROOM APARTMENT IN MACKENZIE LARNACA (3681)

@EUR 535,000 +VAT

3 BEDROOMS 4 BATHROOMS Parkings: 1 Floor: 5 Covered area: 103 m<sup>2</sup> Cov. veranda: 24.9 m<sup>2</sup> Common Area: 33.2 Total area: 161.1 m<sup>2</sup> Est. Delivery: December 31, 2025