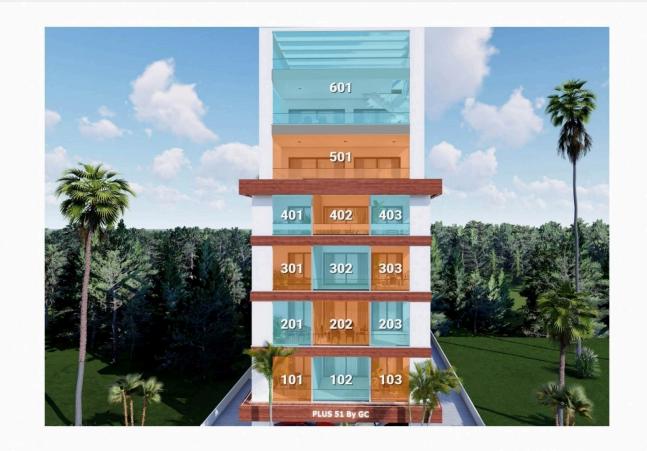

### Description

3 BEDROOM APARTMENT IN MACKENZIE LARNACA (3681)

@EUR 535,000 +VAT

3 BEDROOMS 4 BATHROOMS Parkings: 1 Floor: 5 Covered area: 103 m<sup>2</sup> Cov. veranda: 24.9 m<sup>2</sup> Common Area: 33.2 Total area: 161.1 m<sup>2</sup> Est. Delivery: December 31, 2025