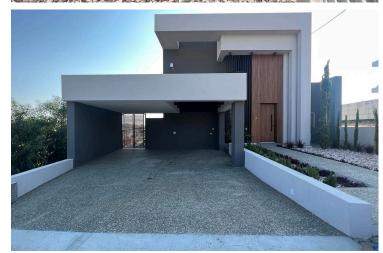

## **Description**

Coastal Charm: Exceptional Villa Offering Serenity and Sophistication (3677)

@EUR 1.500.000 (Vat included)

Location: Sfalangiotissa / Agios Athanasios

Distance: 5 minutes drive from Agios Athanasios roundabout, 1 minute from Foleys school, and approximately 10

minutes to the beach.

**Property Details:** 

Type: Detached Villa

Condition: Brand New, Ready to Move In
Design: Modern Custom Design and Build
Developer: Not Mass Produced, Unique Design

Energy Rating: A+

Covered Area: Approximately 200 square meters (internally)

Plot Size: 433 square meters

Bedrooms: 4 (1 on ground floor, 3 on first floor)

Bathrooms: 4 (Each bedroom with en-suite bathroom)

Master Bedroom Features: Free-standing bath, separate shower, walk-in wardrobe