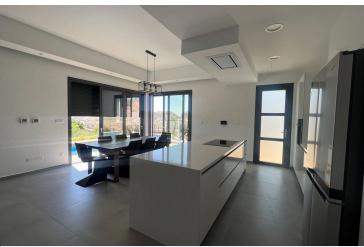

Covered Area: Approximately 200 square meters (internally)

Plot Size: 433 square meters

Bedrooms: 4 (1 on ground floor, 3 on first floor)

Bathrooms: 4 (Each bedroom with en-suite bathroom)

Master Bedroom Features: Free-standing bath, separate shower, walk-in wardrobe

Sanitary Ware: Top-quality Laufen Sanitary ware