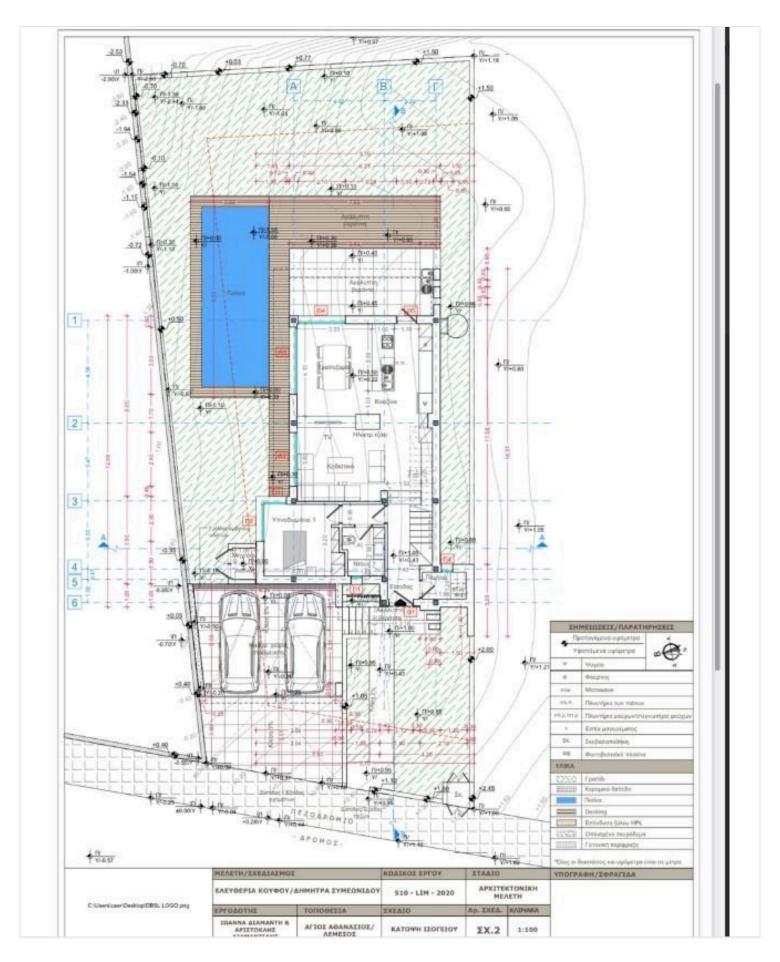

ceptional Villa Offering Serenity and Sophistication (3677)

@EUR 1.500.000 (Vat included)

Location: Sfalangiotissa / Agios Athanasios

Distance: 5 minutes drive from Agios Athanasios roundabout, 1 minute from Foleys school, and approximately 10

minutes to the beach.

**Property Details:** 

Type: Detached Villa

Condition: Brand New, Ready to Move In
Design: Modern Custom Design and Build
Developer: Not Mass Produced, Unique Design

Energy Rating: A+

Covered Area: Approximately 200 square meters (internally)

Plot Size: 433 square meters

Bedrooms: 4 (1 on ground floor, 3 on first floor)

Bathrooms: 4 (Each bedroom with en-suite bathroom)

Master Bedroom Features: Free-standing bath, separate shower, walk-in wardrobe

Sanitary Ware: Top-quality Laufen Sanitary ware





# Floor plans







## **Additional information**

### **Facilities**

Aircondition, Split system Heating, Underfloor Pool, Private

Solar water heater Storage

#### **Features**

Alarm system CCTV Ceiling fans

Double glazing Easy access to highway Easy access to main roads

En suite shower Garden Garden, large

Ground floor bedroom Near amenities Open plan

Shower Spacious rooms Thermal insulation

Veranda, large

#### **Contact us**



Stefania Spyridou

(+357) 99810880

stephaniaspyridou@gmail.com