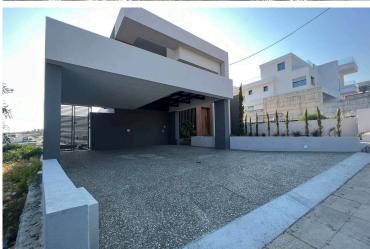

## **Description**

Coastal Charm: Exceptional Villa Offering Serenity and Sophistication (3677)

@EUR 1.500.000 (Vat included)

Location: Sfalangiotissa / Agios Athanasios

Distance: 5 minutes drive from Agios Athanasios roundabout, 1 minute from Foleys school, and approximately 10

minutes to the beach.

**Property Details:** 

Type: Detached Villa

Condition: Brand New, Ready to Move In
Design: Modern Custom Design and Build
Developer: Not Mass Produced, Unique Design

Energy Rating: A+

Covered Area: Approximately 200 square meters (internally)

Plot Size: 433 square meters

Bedrooms: 4 (1 on ground floor, 3 on first floor)

Bathrooms: 4 (Each bedroom with en-suite bathroom)

Master Bedroom Features: Free-standing bath, separate shower, walk-in wardrobe