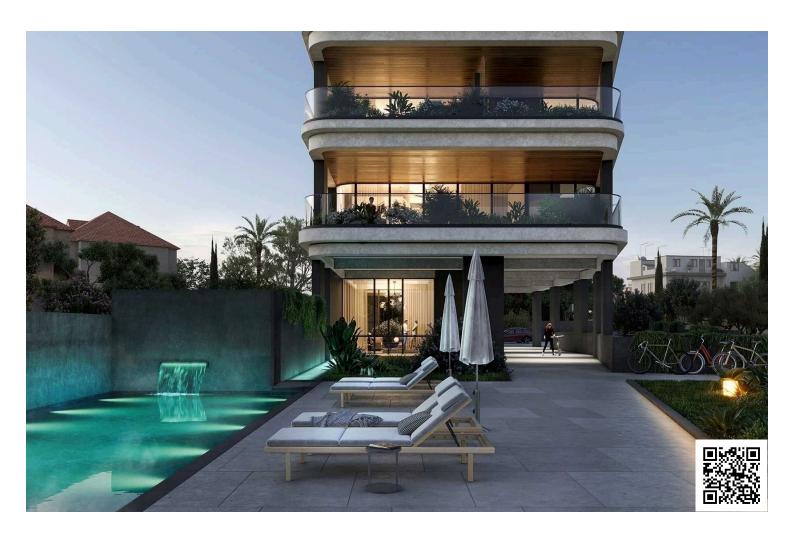

### **Description**

3 BEDROOM SEAVIEW PENTHOUSE IN PAREKKLISIA LIMASSOL (3525)

@7,270,000 EUR PLUS VAT

3 BEDROOMS

3 BATHROOMS

Private Pool Parkings: 1

Floor: 4th

Communal Pool Indoor area: 118 m<sup>2</sup> Cov. veranda: 25 m<sup>2</sup>

Basement Auxiliary: 40 m<sup>2</sup>

Total area: 183 m<sup>2</sup> Stage: Planned

Delivery: February 28, 2026

First line beachfront location

Breathtaking unobstructed sea views

High-end neighborhood with the best 5-star hotels