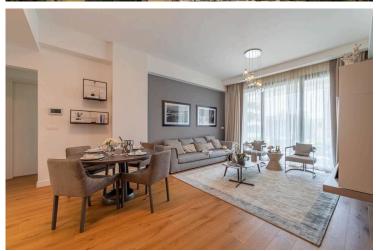

### **Description**

3 BEDROOM SEAVIEW PENTHOUSE IN PAREKKLISIA LIMASSOL (3525)

@7,270,000 EUR PLUS VAT

3 BEDROOMS

3 BATHROOMS

Private Pool Parkings: 1

Floor: 4th

Communal Pool Indoor area: 118 m<sup>2</sup> Cov. veranda: 25 m<sup>2</sup>

Basement Auxiliary: 40 m<sup>2</sup>

Total area: 183 m<sup>2</sup> Stage: Planned

Delivery: February 28, 2026

First line beachfront location

Breathtaking unobstructed sea views

High-end neighborhood with the best 5-star hotels