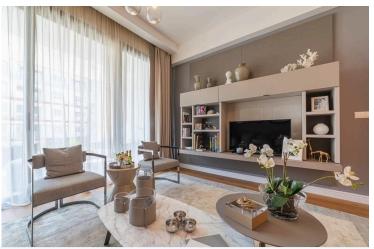

### **Description**

3 BEDROOM SEAVIEW PENTHOUSE IN PAREKKLISIA LIMASSOL (3525)

@7,270,000 EUR PLUS VAT

3 BEDROOMS

3 BATHROOMS

Private Pool Parkings: 1

Floor: 4th

Communal Pool Indoor area: 118 m<sup>2</sup> Cov. veranda: 25 m<sup>2</sup>