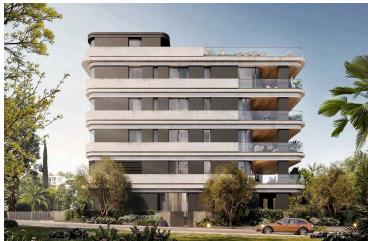

### **Description**

3 BEDROOM SEAVIEW PENTHOUSE IN PAREKKLISIA LIMASSOL (3525)

@7,270,000 EUR PLUS VAT

3 BEDROOMS

3 BATHROOMS

Private Pool Parkings: 1

Floor: 4th

Communal Pool Indoor area: 118 m<sup>2</sup> Cov. veranda: 25 m<sup>2</sup>

Basement Auxiliary: 40 m<sup>2</sup>

Total area: 183 m<sup>2</sup> Stage: Planned

Delivery: February 28, 2026

First line beachfront location

Breathtaking unobstructed sea views

High-end neighborhood with the best 5-star hotels