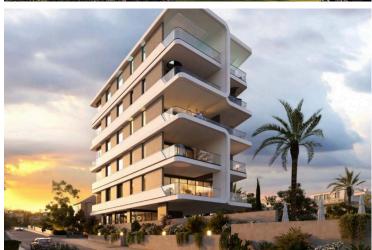

# 3 BEDROOM SEAVIEW PENTHOUSE IN PAREKKLISIA LIMASSOL (3525)

Parekklisia, Limassol

€7,270,000 +VAT

### **Description**

3 BEDROOM SEAVIEW PENTHOUSE IN PAREKKLISIA LIMASSOL (3525)

@7,270,000 EUR PLUS VAT

3 BEDROOMS

3 BATHROOMS

Private Pool Parkings: 1

Floor: 4th

Communal Pool Indoor area: 118 m<sup>2</sup> Cov. veranda: 25 m<sup>2</sup>

Basement Auxiliary: 40 m<sup>2</sup>

Total area: 183 m<sup>2</sup> Stage: Planned

Delivery: February 28, 2026

First line beachfront location

Breathtaking unobstructed sea views

High-end neighborhood with the best 5-star hotels