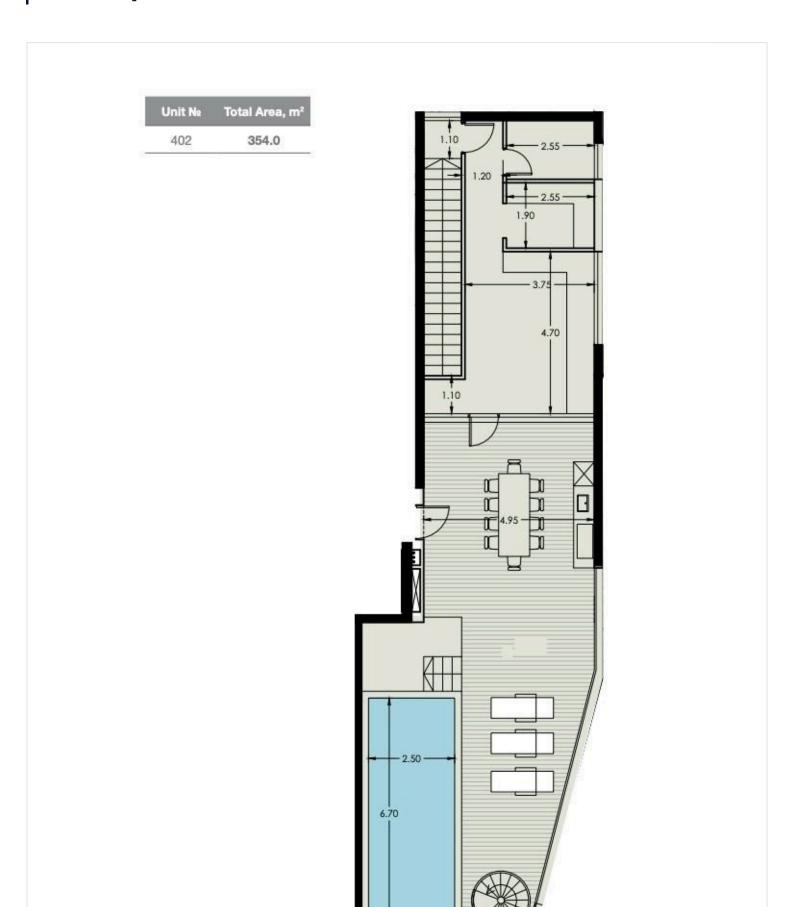

# Floor plans

### **Description**

3 BEDROOM SEAVIEW PENTHOUSE IN PAREKKLISIA LIMASSOL (3525)

@7,270,000 EUR PLUS VAT

3 BEDROOMS

3 BATHROOMS

Private Pool Parkings: 1

Floor: 4th

Communal Pool Indoor area: 118 m<sup>2</sup> Cov. veranda: 25 m<sup>2</sup>

Basement Auxiliary: 40 m<sup>2</sup>

Total area: 183 m<sup>2</sup> Stage: Planned

Delivery: February 28, 2026

First line beachfront location

Breathtaking unobstructed sea views

High-end neighborhood with the best 5-star hotels