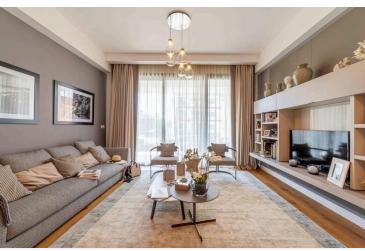

### **Description**

3 BEDROOM SEAVIEW PENTHOUSE IN PAREKKLISIA LIMASSOL (3525)

@7,270,000 EUR PLUS VAT

3 BEDROOMS

3 BATHROOMS

Private Pool Parkings: 1

Floor: 4th

Communal Pool Indoor area: 118 m<sup>2</sup> Cov. veranda: 25 m<sup>2</sup>

Basement Auxiliary: 40 m<sup>2</sup>

Total area: 183 m<sup>2</sup> Stage: Planned

Delivery: February 28, 2026

First line beachfront location

Breathtaking unobstructed sea views

High-end neighborhood with the best 5-star hotels