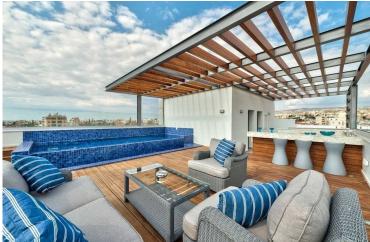

### **Description**

3 BEDROOM SEAVIEW PENTHOUSE IN PAREKKLISIA LIMASSOL (3525)

@7,270,000 EUR PLUS VAT

3 BEDROOMS

3 BATHROOMS

Private Pool Parkings: 1

Floor: 4th

Communal Pool Indoor area: 118 m<sup>2</sup> Cov. veranda: 25 m<sup>2</sup>

Basement Auxiliary: 40 m<sup>2</sup>

Total area: 183 m<sup>2</sup> Stage: Planned

Delivery: February 28, 2026

First line beachfront location

Breathtaking unobstructed sea views

High-end neighborhood with the best 5-star hotels