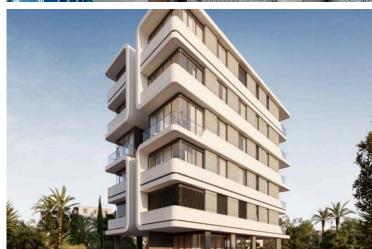

# 3 BEDROOM SEAVIEW PENTHOUSE IN PAREKKLISIA LIMASSOL (3525)

Parekklisia, Limassol

€7,270,000 +VAT

### **Description**

3 BEDROOM SEAVIEW PENTHOUSE IN PAREKKLISIA LIMASSOL (3525)

@7,270,000 EUR PLUS VAT

3 BEDROOMS

3 BATHROOMS

Private Pool Parkings: 1

Floor: 4th

Communal Pool Indoor area: 118 m<sup>2</sup> Cov. veranda: 25 m<sup>2</sup>

Basement Auxiliary: 40 m<sup>2</sup>

Total area: 183 m<sup>2</sup> Stage: Planned

Delivery: February 28, 2026

First line beachfront location

Breathtaking unobstructed sea views

High-end neighborhood with the best 5-star hotels