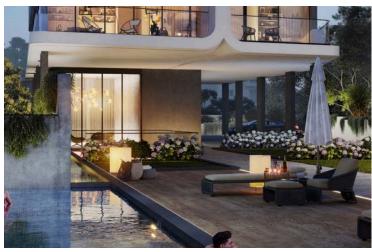

### **Description**

3 BEDROOM SEAVIEW PENTHOUSE IN PAREKKLISIA LIMASSOL (3525)

@7,270,000 EUR PLUS VAT

3 BEDROOMS

3 BATHROOMS

Private Pool Parkings: 1

Floor: 4th

Communal Pool Indoor area: 118 m<sup>2</sup> Cov. veranda: 25 m<sup>2</sup>

Basement Auxiliary: 40 m<sup>2</sup>

Total area: 183 m<sup>2</sup> Stage: Planned

Delivery: February 28, 2026

First line beachfront location

Breathtaking unobstructed sea views

High-end neighborhood with the best 5-star hotels