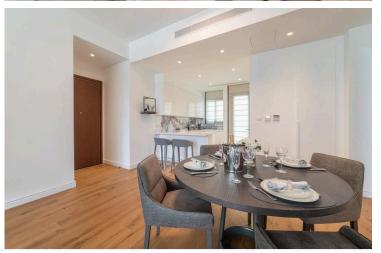

#### **Description**

3 BEDROOM SEAVIEW APARTMENT IN PYRGOS TOURISTIC AREA, LIMASSOL (3523)

@3,590,000 EUR PLUS VAT

3 BEDROOMS

2 BATHROOMS

Parkings: 1

Floor: 3rd

Communal Pool Indoor area: 118 m² Cov. veranda: 25 m²

Communal swimming pool, gym and sauna

High standards of finish