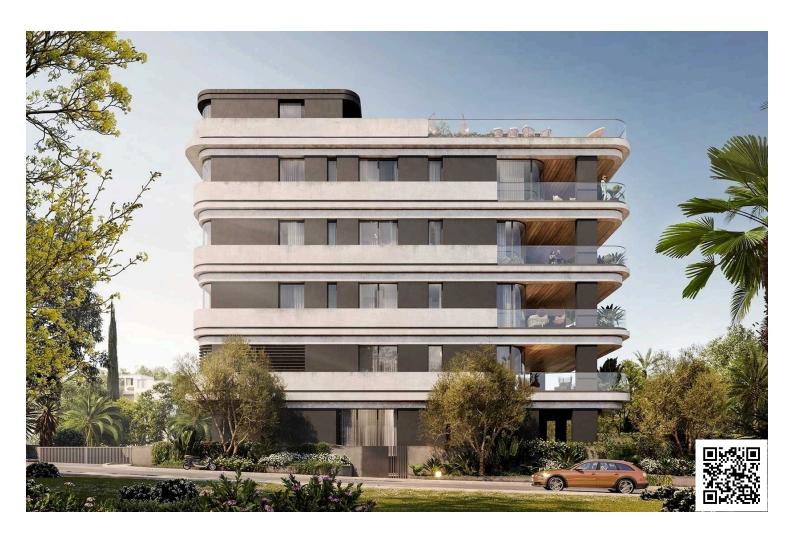

#### **Description**

3 BEDROOM SEAVIEW APARTMENT IN PYRGOS TOURISTIC AREA, LIMASSOL (3523)

@3,590,000 EUR PLUS VAT

3 BEDROOMS

2 BATHROOMS

Parkings: 1

Floor: 3rd

Communal Pool Indoor area: 118 m² Cov. veranda: 25 m²

Basement Auxiliary: 40 m<sup>2</sup>

Total area: 183 m<sup>2</sup> Stage: Planned

Delivery: February 28, 2026

First line beachfront location

Breathtaking unobstructed sea views

High-end neighborhood with the best 5-star hotels

Communal swimming pool, gym and sauna

High standards of finish