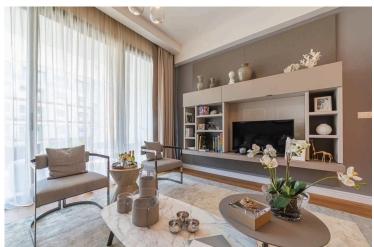

#### **Description**

3 BEDROOM SEAVIEW APARTMENT IN PYRGOS TOURISTIC AREA, LIMASSOL (3523)

@3,590,000 EUR PLUS VAT

3 BEDROOMS

2 BATHROOMS

Parkings: 1

Floor: 3rd

Communal Pool Indoor area: 118 m² Cov. veranda: 25 m²

Basement Auxiliary: 40 m<sup>2</sup>

Total area: 183 m<sup>2</sup> Stage: Planned

Delivery: February 28, 2026

First line beachfront location

Breathtaking unobstructed sea views

High-end neighborhood with the best 5-star hotels

Communal swimming pool, gym and sauna

High standards of finish