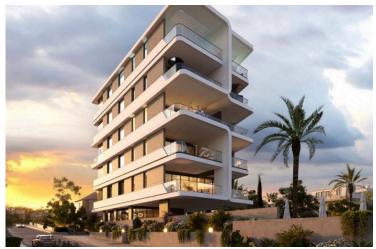

#### **Description**

3 BEDROOM SEAVIEW APARTMENT IN PYRGOS TOURISTIC AREA, LIMASSOL (3523)

@3,590,000 EUR PLUS VAT

3 BEDROOMS

2 BATHROOMS

Parkings: 1

Floor: 3rd

Communal Pool Indoor area: 118 m² Cov. veranda: 25 m²

Basement Auxiliary: 40 m<sup>2</sup>

Total area: 183 m<sup>2</sup> Stage: Planned

Delivery: February 28, 2026

First line beachfront location

Breathtaking unobstructed sea views

High-end neighborhood with the best 5-star hotels

Communal swimming pool, gym and sauna

High standards of finish