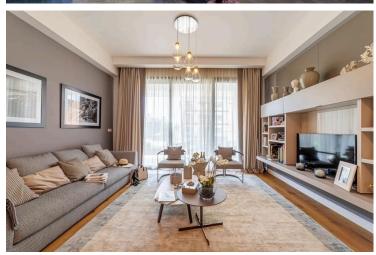

#### **Description**

3 BEDROOM SEAVIEW APARTMENT IN PYRGOS TOURISTIC AREA, LIMASSOL (3523)

@3,590,000 EUR PLUS VAT

3 BEDROOMS

2 BATHROOMS

Parkings: 1

Floor: 3rd

Communal Pool Indoor area: 118 m² Cov. veranda: 25 m²

Basement Auxiliary: 40 m<sup>2</sup>

Total area: 183 m<sup>2</sup> Stage: Planned

Delivery: February 28, 2026

First line beachfront location

Breathtaking unobstructed sea views

High-end neighborhood with the best 5-star hotels

Communal swimming pool, gym and sauna

High standards of finish