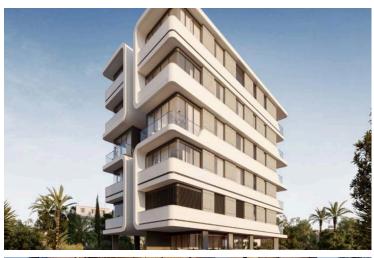

#### **Description**

3 BEDROOM SEAVIEW APARTMENT IN PYRGOS TOURISTIC AREA, LIMASSOL (3523)

@3,590,000 EUR PLUS VAT

3 BEDROOMS

2 BATHROOMS

Parkings: 1

Floor: 3rd

Communal Pool Indoor area: 118 m² Cov. veranda: 25 m²

Basement Auxiliary: 40 m<sup>2</sup>

Total area: 183 m<sup>2</sup> Stage: Planned

Delivery: February 28, 2026

First line beachfront location

Breathtaking unobstructed sea views

High-end neighborhood with the best 5-star hotels

Communal swimming pool, gym and sauna

High standards of finish