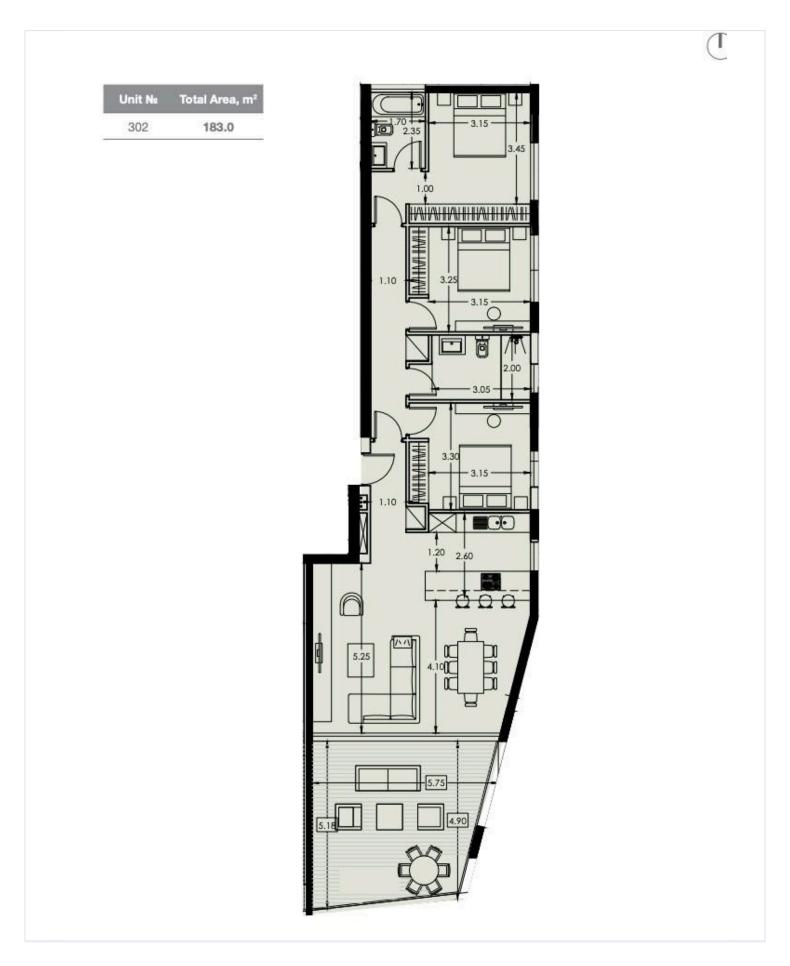

#### **Description**

3 BEDROOM SEAVIEW APARTMENT IN PYRGOS TOURISTIC AREA, LIMASSOL (3523)

@3,590,000 EUR PLUS VAT

3 BEDROOMS

2 BATHROOMS

Parkings: 1

Floor: 3rd

Communal Pool Indoor area: 118 m² Cov. veranda: 25 m²

Basement Auxiliary: 40 m<sup>2</sup>

Total area: 183 m<sup>2</sup> Stage: Planned

Delivery: February 28, 2026

First line beachfront location

Breathtaking unobstructed sea views

High-end neighborhood with the best 5-star hotels