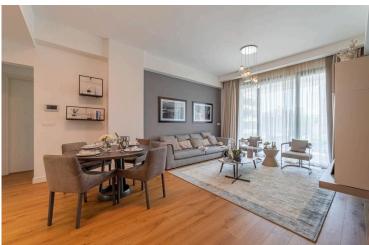

#### **Description**

3 BEDROOM SEAVIEW APARTMENT IN PYRGOS TOURISTIC AREA, LIMASSOL (3523)

@3,590,000 EUR PLUS VAT

3 BEDROOMS

2 BATHROOMS

Parkings: 1

Floor: 3rd

Communal Pool Indoor area: 118 m² Cov. veranda: 25 m²

Basement Auxiliary: 40 m<sup>2</sup>

Total area: 183 m<sup>2</sup> Stage: Planned

Delivery: February 28, 2026

First line beachfront location

Breathtaking unobstructed sea views

High-end neighborhood with the best 5-star hotels

Communal swimming pool, gym and sauna

High standards of finish