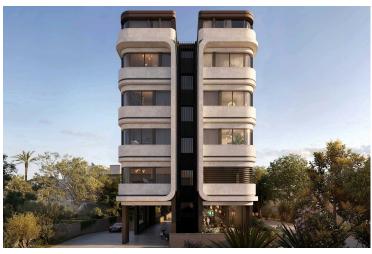

# 3 BEDROOM SEAVIEW APARTMENT IN PAREKKLISIA LIMASSOL (3521)

• Parekklisia, Limassol

€3,590,000 +VAT

#### **Description**

3 BEDROOM SEAVIEW APARTMENT IN PAREKKLISIA LIMASSOL (3521)

@3,590,000 EUR PLUS VAT

3 BEDROOMS

2 BATHROOMS

Parkings: 1

Floor: 2nd

Communal Pool Indoor area: 118 m<sup>2</sup> Cov. veranda: 26 m<sup>2</sup>

Basement Auxiliary: 37 m<sup>2</sup>

Total area: 181 m<sup>2</sup> Stage: Planned

Delivery: February 28, 2026

First line beachfront location

Breathtaking unobstructed sea views

High-end neighborhood with the best 5-star hotels

Communal swimming pool, gym and sauna

High standards of finish