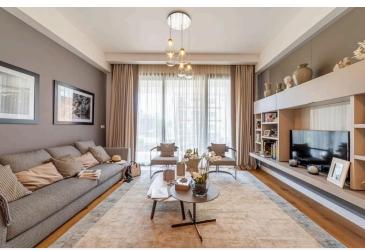

#### **Description**

3 BEDROOM SEAVIEW APARTMENT IN PAREKKLISIA LIMASSOL (3521)

@3,590,000 EUR PLUS VAT

3 BEDROOMS

2 BATHROOMS

Parkings: 1

Floor: 2nd

Communal Pool Indoor area: 118 m<sup>2</sup> Cov. veranda: 26 m<sup>2</sup>