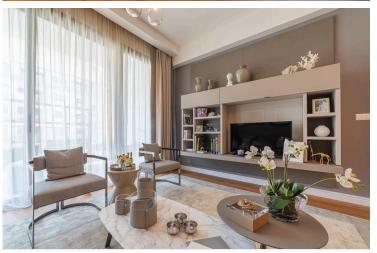

#3521

# 3 BEDROOM SEAVIEW APARTMENT IN PAREKKLISIA LIMASSOL (3521)

• Parekklisia, Limassol

€3,590,000 +VAT























### **Overview**

#### **Specifications**

| <b>3</b> | <b>%</b> 2 | [] 118 m <sup>2</sup> |  |
|----------|------------|-----------------------|--|
| Bedrooms | Bathrooms  | Covered               |  |

| Туре                 | Apartment          | Furnished                 | Unfurnished |
|----------------------|--------------------|---------------------------|-------------|
| Showers              | 1                  | Structure                 | Concrete    |
| Toilets              | 1                  | Facade                    | Concrete    |
| Status               | Under construction | Communal charge frequency | Monthly     |
| Year of construction | 2027               | Energy efficiency rating  | <i>ĕ</i> A  |
|                      |                    |