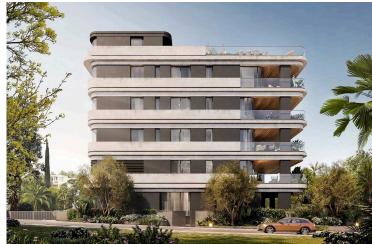

# 3 BEDROOM SEAVIEW APARTMENT IN PAREKKLISIA LIMASSOL (3521)

• Parekklisia, Limassol

€3,590,000 +VAT

#### **Description**

3 BEDROOM SEAVIEW APARTMENT IN PAREKKLISIA LIMASSOL (3521)

@3,590,000 EUR PLUS VAT

3 BEDROOMS

2 BATHROOMS

Parkings: 1

Floor: 2nd

Communal Pool Indoor area: 118 m<sup>2</sup> Cov. veranda: 26 m<sup>2</sup>

Basement Auxiliary: 37 m<sup>2</sup>

Total area: 181 m<sup>2</sup> Stage: Planned

Delivery: February 28, 2026

First line beachfront location

Breathtaking unobstructed sea views

High-end neighborhood with the best 5-star hotels

Communal swimming pool, gym and sauna

High standards of finish