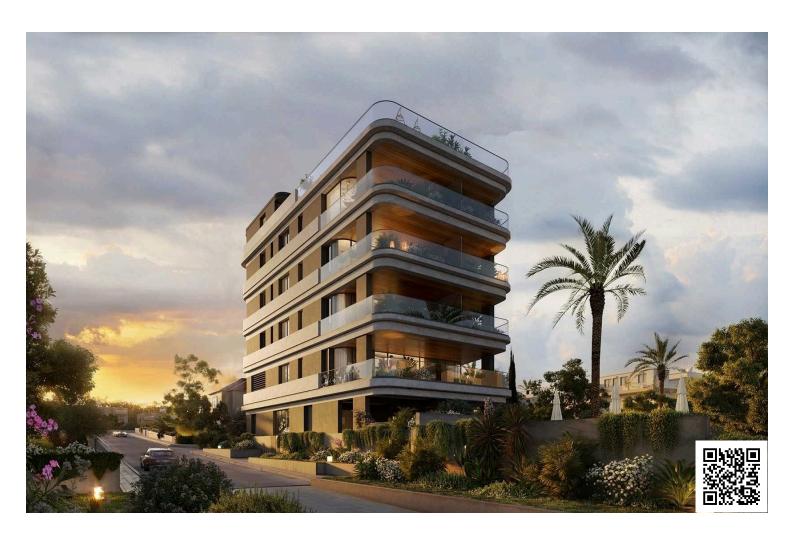

# 3 BEDROOM SEAVIEW APARTMENT IN PAREKKLISIA LIMASSOL (3521)

• Parekklisia, Limassol

€3,590,000 +VAT

#### **Description**

3 BEDROOM SEAVIEW APARTMENT IN PAREKKLISIA LIMASSOL (3521)

@3,590,000 EUR PLUS VAT

3 BEDROOMS

2 BATHROOMS

Parkings: 1

Floor: 2nd

Communal Pool Indoor area: 118 m<sup>2</sup> Cov. veranda: 26 m<sup>2</sup>

Basement Auxiliary: 37 m<sup>2</sup>

Total area: 181 m<sup>2</sup> Stage: Planned

Delivery: February 28, 2026

First line beachfront location

Breathtaking unobstructed sea views

High-end neighborhood with the best 5-star hotels

Communal swimming pool, gym and sauna

High standards of finish