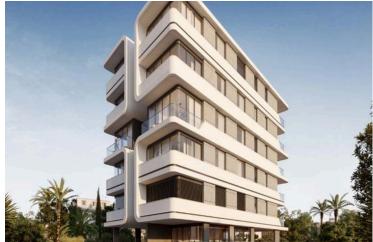

# 3 BEDROOM SEAVIEW APARTMENT IN PAREKKLISIA LIMASSOL (3521)

• Parekklisia, Limassol

€3,590,000 +VAT

#### **Description**

3 BEDROOM SEAVIEW APARTMENT IN PAREKKLISIA LIMASSOL (3521)

@3,590,000 EUR PLUS VAT

3 BEDROOMS

2 BATHROOMS

Parkings: 1

Floor: 2nd

Communal Pool Indoor area: 118 m<sup>2</sup> Cov. veranda: 26 m<sup>2</sup>

Basement Auxiliary: 37 m<sup>2</sup>

Total area: 181 m<sup>2</sup> Stage: Planned

Delivery: February 28, 2026

First line beachfront location

Breathtaking unobstructed sea views

High-end neighborhood with the best 5-star hotels

Communal swimming pool, gym and sauna

High standards of finish