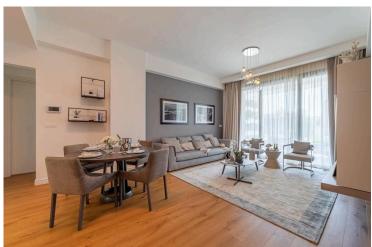

#### **Description**

3 BEDROOM SEAVIEW APARTMENT IN PAREKKLISIA LIMASSOL (3521)

@3,590,000 EUR PLUS VAT

3 BEDROOMS

2 BATHROOMS

Parkings: 1

Floor: 2nd

Communal Pool Indoor area: 118 m<sup>2</sup> Cov. veranda: 26 m<sup>2</sup>