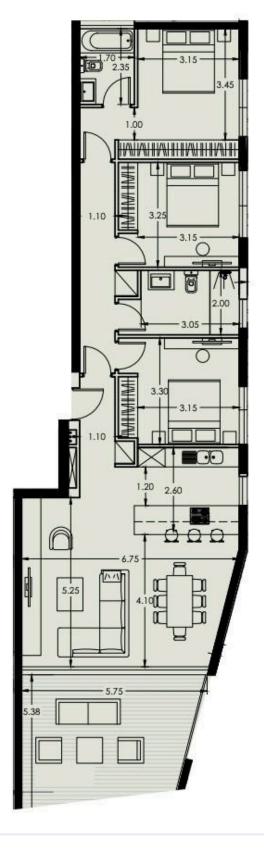

| Under construction | Communal charge frequency | Monthly     |
| Year of construction | 2027               | Energy efficiency rating  | <i>ĕ</i> A  |
|                      |                    |                           |             |

#### **Description**

3 BEDROOM SEAVIEW APARTMENT IN PAREKKLISIA LIMASSOL (3521)

@3,590,000 EUR PLUS VAT

3 BEDROOMS

2 BATHROOMS

Parkings: 1

Floor: 2nd

Communal Pool Indoor area: 118 m<sup>2</sup> Cov. veranda: 26 m<sup>2</sup>

Basement Auxiliary: 37 m<sup>2</sup>

Total area: 181 m<sup>2</sup> Stage: Planned

Delivery: February 28, 2026

First line beachfront location

Breathtaking unobstructed sea views

High-end neighborhood with the best 5-star hotels

Communal swimming pool, gym and sauna

High standards of finish





## Floor plans









## **Additional information**

#### **Facilities**

Aircondition, Provision

Indoor pool, Communal

Sauna

Elevator

Maid's room

Heating, Provision

Parking, Covered

**Features** 

Bath CCTV (provision) Double glazing

Easy access to highway Easy access to main roads High ceilings

Sea front Sea view Near amenities

Veranda

**Distances** 

**Amenities** 

**750** m

Airport

66 km

Sea

900 m

Schools



5 km

Contact us



Stefania Spyridou

(+357) 99810880

stephaniaspyridou@gmail.com