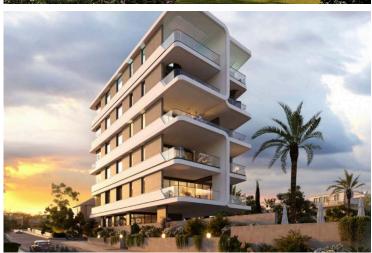

# 3 BEDROOM SEAVIEW APARTMENT IN PAREKKLISIA LIMASSOL (3521)

• Parekklisia, Limassol

€3,590,000 +VAT

#### **Description**

3 BEDROOM SEAVIEW APARTMENT IN PAREKKLISIA LIMASSOL (3521)

@3,590,000 EUR PLUS VAT

3 BEDROOMS

2 BATHROOMS

Parkings: 1

Floor: 2nd

Communal Pool Indoor area: 118 m<sup>2</sup> Cov. veranda: 26 m<sup>2</sup>

Basement Auxiliary: 37 m<sup>2</sup>

Total area: 181 m<sup>2</sup> Stage: Planned

Delivery: February 28, 2026

First line beachfront location

Breathtaking unobstructed sea views

High-end neighborhood with the best 5-star hotels

Communal swimming pool, gym and sauna

High standards of finish