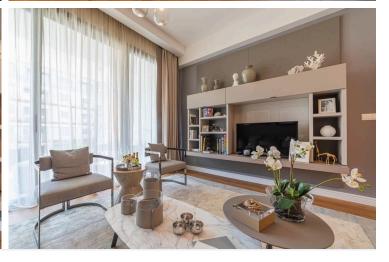

### **Description**

3 BEDROOM SEAVIEW APARTMENT IN PAREKKLISIA LIMASSOL (3520)

@3,590,000 EUR PLUS VAT

3 BEDROOMS

2 BATHROOMS

Parkings: 1

Floor: 2nd

Communal Pool Indoor area: 115 m² Cov. veranda: 35 m²

Basement Auxiliary: 37 m<sup>2</sup>

Total area: 187 m<sup>2</sup> Stage: Planned

Delivery: February 28, 2026

First line beachfront location

Breathtaking unobstructed sea views

High-end neighborhood with the best 5-star hotels

Communal swimming pool, gym and sauna

High standards of finish