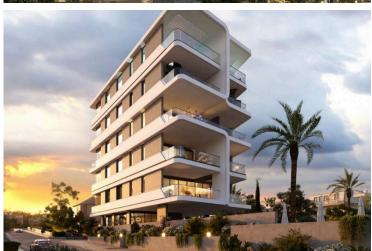

# 3 BEDROOM SEAVIEW APARTMENT IN PAREKKLISIA LIMASSOL (3520)

Parekklisia, Limassol

€3,590,000 +VAT

### **Description**

3 BEDROOM SEAVIEW APARTMENT IN PAREKKLISIA LIMASSOL (3520)

@3,590,000 EUR PLUS VAT

3 BEDROOMS

2 BATHROOMS

Parkings: 1

Floor: 2nd

Communal Pool Indoor area: 115 m² Cov. veranda: 35 m²

Basement Auxiliary: 37 m<sup>2</sup>

Total area: 187 m<sup>2</sup> Stage: Planned

Delivery: February 28, 2026

First line beachfront location

Breathtaking unobstructed sea views

High-end neighborhood with the best 5-star hotels