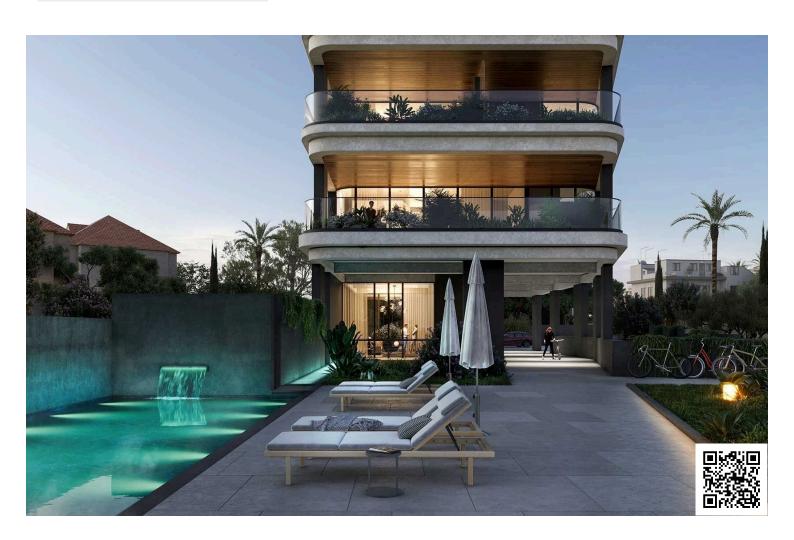

### **Description**

3 BEDROOM SEAVIEW APARTMENT IN PAREKKLISIA LIMASSOL (3520)

@3,590,000 EUR PLUS VAT

3 BEDROOMS

2 BATHROOMS

Parkings: 1

Floor: 2nd

Communal Pool Indoor area: 115 m² Cov. veranda: 35 m²

Basement Auxiliary: 37 m<sup>2</sup>

Total area: 187 m<sup>2</sup> Stage: Planned

Delivery: February 28, 2026

First line beachfront location

Breathtaking unobstructed sea views

High-end neighborhood with the best 5-star hotels

Communal swimming pool, gym and sauna

High standards of finish