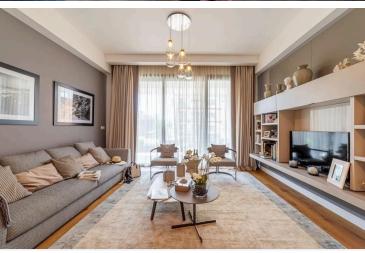

### **Description**

3 BEDROOM SEAVIEW APARTMENT IN PAREKKLISIA LIMASSOL (3520)

@3,590,000 EUR PLUS VAT

3 BEDROOMS

2 BATHROOMS

Parkings: 1

Floor: 2nd

Communal Pool Indoor area: 115 m² Cov. veranda: 35 m²

Communal swimming pool, gym and sauna

High standards of finish