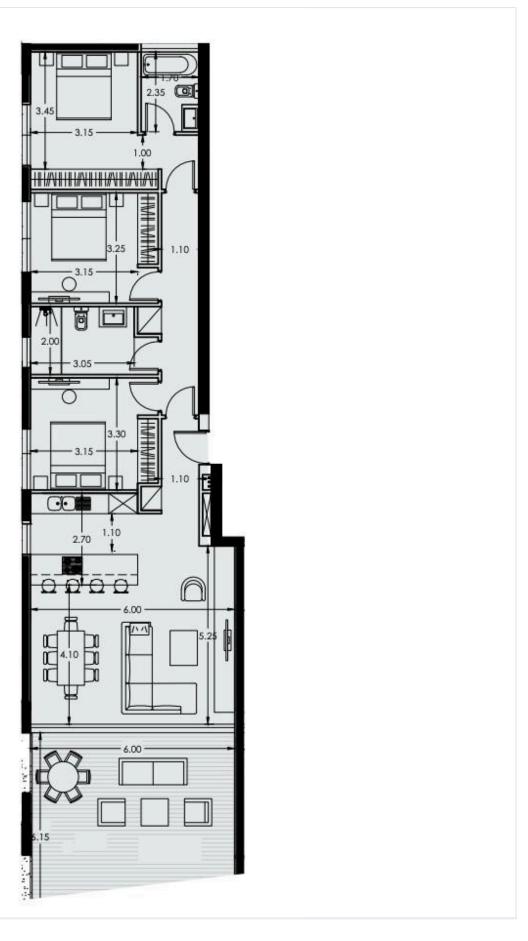

|

| Furnished                | Unfurnished |
|--------------------------|-------------|
| Structure                | Concrete    |
| Facade                   | Concrete    |
| Energy efficiency rating | <i>a</i> A  |
|                          |             |

### **Description**

3 BEDROOM SEAVIEW APARTMENT IN PAREKKLISIA LIMASSOL (3520)

@3,590,000 EUR PLUS VAT

3 BEDROOMS

2 BATHROOMS

Parkings: 1

Floor: 2nd

Communal Pool Indoor area: 115 m² Cov. veranda: 35 m²

Basement Auxiliary: 37 m<sup>2</sup>

Total area: 187 m<sup>2</sup> Stage: Planned

Delivery: February 28, 2026

First line beachfront location

Breathtaking unobstructed sea views

High-end neighborhood with the best 5-star hotels

Communal swimming pool, gym and sauna

High standards of finish





# Floor plans







# **Additional information**

### **Facilities**

Aircondition, Provision

Indoor pool, Communal

Sauna

Elevator

Maid's room

Solar water heater

Heating, Provision

Parking, Covered

Storage

### **Features**

Bath

Easy access to highway

Near amenities

Veranda

CCTV (provision)

Easy access to main roads

Sea front

Double glazing

High ceilings

Sea view

### **Distances**

**Amenities** 



**750** m

Airport



66 km

Sea



900 m

Schools



5 km

#### Contact us



Stefania Spyridou

(+357) 99810880



stephaniaspyridou@gmail.com