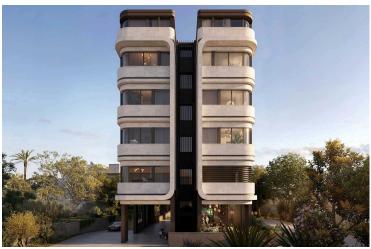

### **Description**

3 BEDROOM SEAVIEW APARTMENT IN PAREKKLISIA LIMASSOL (3520)

@3,590,000 EUR PLUS VAT

3 BEDROOMS

2 BATHROOMS

Parkings: 1

Floor: 2nd

Communal Pool Indoor area: 115 m² Cov. veranda: 35 m²

Basement Auxiliary: 37 m<sup>2</sup>

Total area: 187 m<sup>2</sup> Stage: Planned

Delivery: February 28, 2026

First line beachfront location

Breathtaking unobstructed sea views

High-end neighborhood with the best 5-star hotels

Communal swimming pool, gym and sauna

High standards of finish