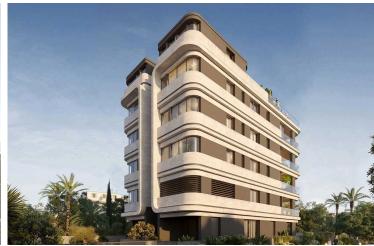

### **Description**

3 BEDROOM SEAVIEW APARTMENT IN PAREKKLISIA LIMASSOL (3520)

@3,590,000 EUR PLUS VAT

3 BEDROOMS

2 BATHROOMS

Parkings: 1

Floor: 2nd

Communal Pool Indoor area: 115 m² Cov. veranda: 35 m²

Basement Auxiliary: 37 m<sup>2</sup>

Total area: 187 m<sup>2</sup> Stage: Planned

Delivery: February 28, 2026

First line beachfront location

Breathtaking unobstructed sea views

High-end neighborhood with the best 5-star hotels

Communal swimming pool, gym and sauna

High standards of finish