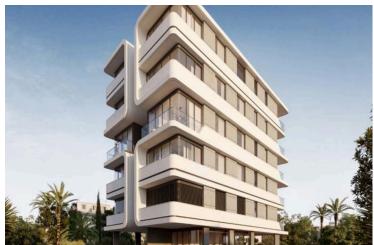

### **Description**

3 BEDROOM SEAVIEW APARTMENT IN PAREKKLISIA LIMASSOL (3520)

@3,590,000 EUR PLUS VAT

3 BEDROOMS

2 BATHROOMS

Parkings: 1

Floor: 2nd

Communal Pool Indoor area: 115 m² Cov. veranda: 35 m²

Basement Auxiliary: 37 m<sup>2</sup>

Total area: 187 m<sup>2</sup> Stage: Planned

Delivery: February 28, 2026

First line beachfront location

Breathtaking unobstructed sea views

High-end neighborhood with the best 5-star hotels

Communal swimming pool, gym and sauna

High standards of finish