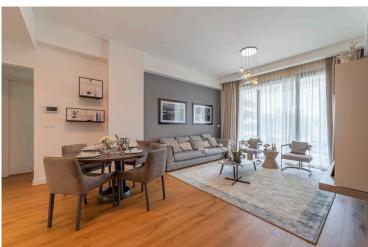

### **Description**

3 BEDROOM SEAVIEW APARTMENT IN PAREKKLISIA LIMASSOL (3520)

@3,590,000 EUR PLUS VAT

3 BEDROOMS

2 BATHROOMS

Parkings: 1

Floor: 2nd

Communal Pool Indoor area: 115 m² Cov. veranda: 35 m²

Communal swimming pool, gym and sauna

High standards of finish