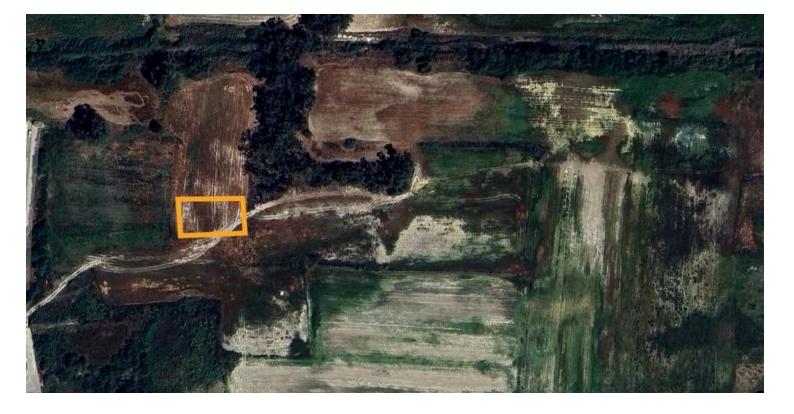

#### **Specifications**

Area **[] 1338 m<sup>2</sup>** 

| Type Field | Title deed Yes |
|------------|----------------|
|------------|----------------|

? Land Details:

Area: 1,338 sqm Category: Residential Land Zone: H4 (Heta 4) Zone Description: Areas Predominantly for Residential Use Building Coverage: 25% Building Density: 40% Floors: 2 Height: 8.3 meters ? Key Features: