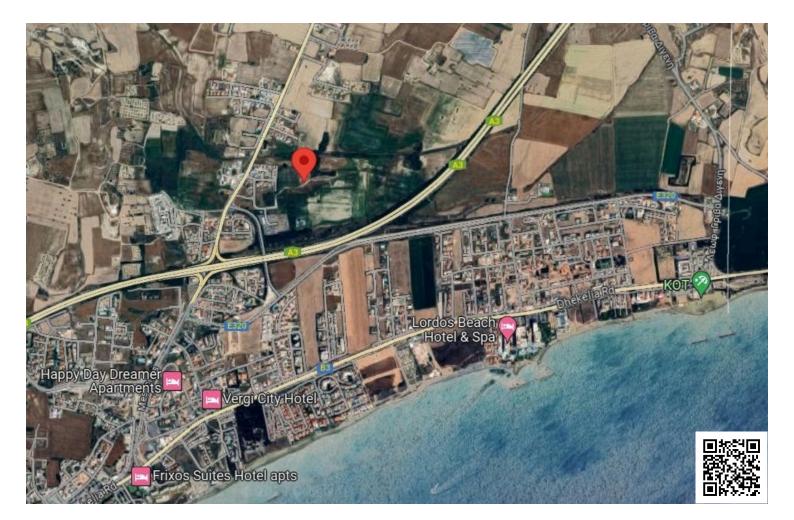

# ? Prime Residential Land in Pyla, Larnaca: Build Your Dream Home Here! (3422)

Pyla, Larnaca

€190,000 +vat

#### Description

? Prime Residential Land in Pyla, Larnaca: Build Your Dream Home Here! (3422)

? Price:@ EUR 190.000 +VAT

Nestled in the heart of the picturesque Pyla region in Larnaca, this exceptional plot of land spanning 1,338 square meters offers a unique opportunity to create your dream home in a tranquil and serene setting.

? Land Details:

Area: 1,338 sqm Category: Residential Land Zone: H4 (Heta 4) Zone Description: Areas Predominantly for Residential Use Building Coverage: 25% Building Density: 40% Floors: 2 Height: 8.3 meters ? Key Features:

Tranquil Environment: Enjoy the peace and tranquility of a secluded, enclosed location, providing a private and secure atmosphere for your family.

?? Location: