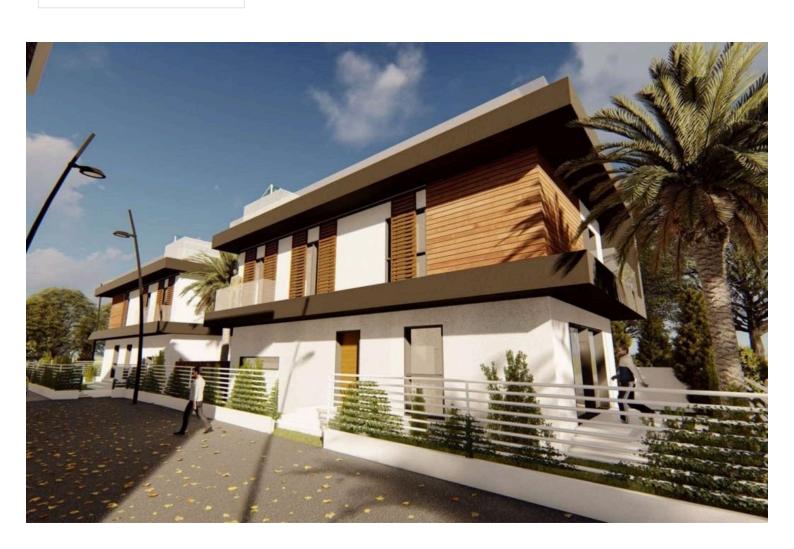

# 3 BEDROOM DELUXE VILLA IN LIVADIA LARNACA (3366)

Livadia, Larnaca

€325,000 +VAT

## **Description**

3 BEDROOM DELUXE VILLA IN LIVADIA LARNACA (3366)

EUR 325,000 + VAT

- -Sea view from the rooftop terrace
- -Under construction. Delivery March 2025
- -Ground Floor
- 1. Open plan Kitchen/Dining and Living Area
- 2. Guest Wc and Storage Space
- -First Floor

En suite master Bedroom

- -Rooftop Garden optional
- -2 Parking Spaces