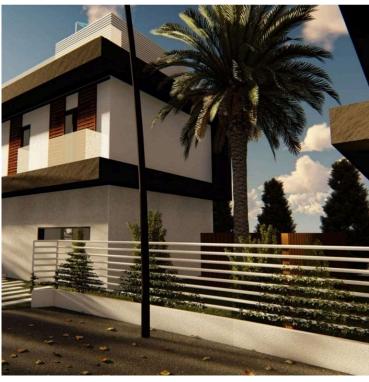

# 3 BEDROOM DELUXE VILLA IN LIVADIA LARNACA (3366)

Livadia, Larnaca

€325,000 +VAT

## **Description**

3 BEDROOM DELUXE VILLA IN LIVADIA LARNACA (3366)

EUR 325,000 + VAT

- -Sea view from the rooftop terrace
- -Under construction. Delivery March 2025
- -Ground Floor
- 1. Open plan Kitchen/Dining and Living Area
- 2. Guest Wc and Storage Space
- -First Floor

En suite master Bedroom

- -Rooftop Garden optional
- -2 Parking Spaces