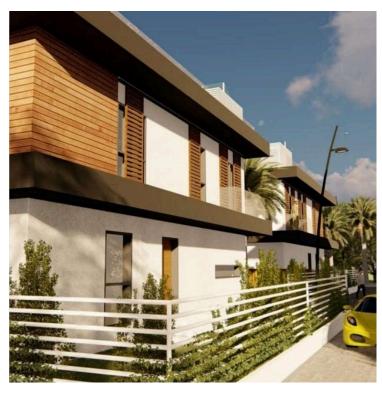

# 3 BEDROOM DELUXE VILLA IN LIVADIA LARNACA (3366)

Livadia, Larnaca

€325,000 +VAT

## **Description**

3 BEDROOM DELUXE VILLA IN LIVADIA LARNACA (3366)

EUR 325,000 + VAT

- -Sea view from the rooftop terrace
- -Under construction. Delivery March 2025
- -Ground Floor
- 1. Open plan Kitchen/Dining and Living Area
- 2. Guest Wc and Storage Space
- -First Floor

En suite master Bedroom

- -Rooftop Garden optional
- -2 Parking Spaces