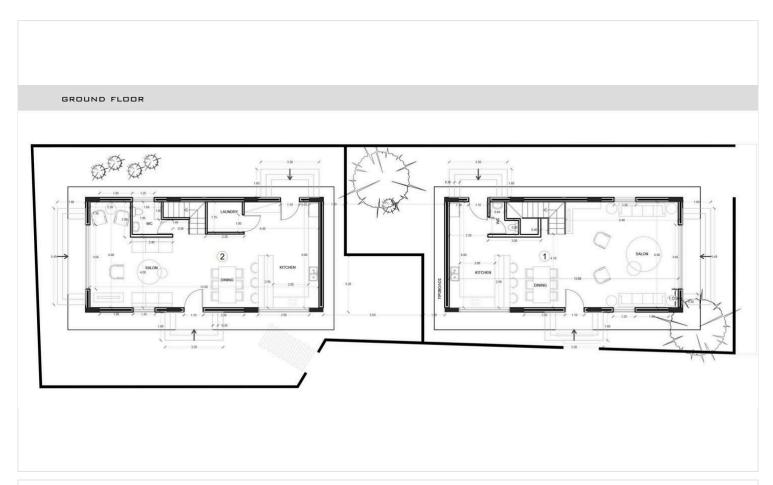

## Floor plans

## **Description**

3 BEDROOM DELUXE VILLA IN LIVADIA LARNACA (3366)

EUR 325,000 + VAT

- -Sea view from the rooftop terrace
- -Under construction. Delivery March 2025
- -Ground Floor
- 1. Open plan Kitchen/Dining and Living Area
- 2. Guest Wc and Storage Space
- -First Floor