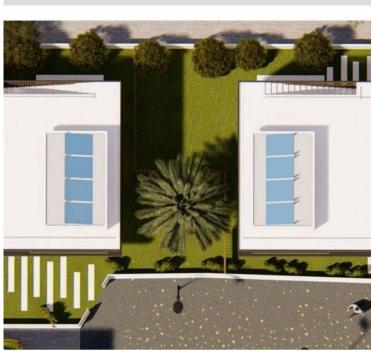

## **Description**

3 BEDROOM DELUXE VILLA IN LIVADIA LARNACA (3366)

EUR 325,000 + VAT

- -Sea view from the rooftop terrace
- -Under construction. Delivery March 2025
- -Ground Floor
- 1. Open plan Kitchen/Dining and Living Area
- 2. Guest Wc and Storage Space
- -First Floor