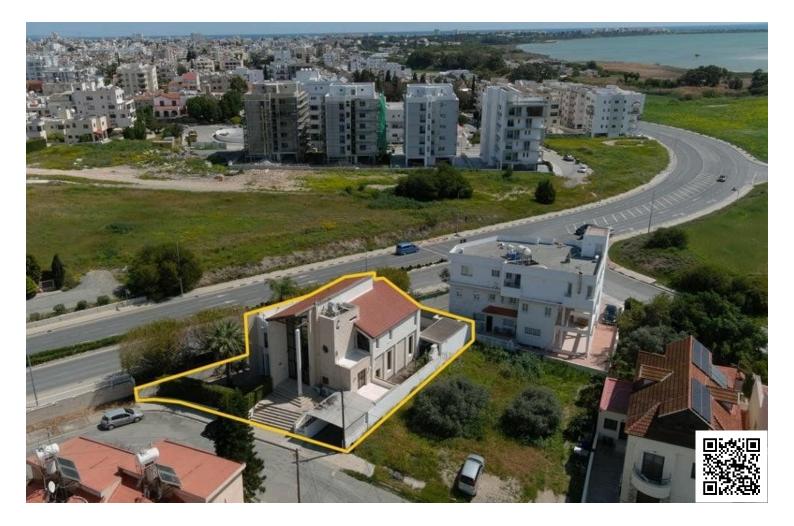

#### @EUR 588.000

Amazing Three-Story, Four Bedroom House in Faneromeni area, Larnaca. Beautiful location, close to many amenities, such as schools, coffee shops, pharmacies, supermarket etc. Just few minutes away from Larnaca Town Centre and Foinikoudes Beach. Close to Makenzy and just 8 minutes away from Larnaca International Airport. Easy access to the motorway linking cities in Larnaca.

Corner Detached-Double Story House for sale in Larnaca, Faneromeni area. The house has an internal covered area of 300sq. m. in a large plot of 511 sq m. The house on the ground floor consists of an open plan living room, dining room and kitchen. On the first floor, has an extra living room and two-bedrooms and on the second floor has two-bedrooms. Externally is surrounded from green area, has swimming pool, barbecue area and a large garden. Also, the house offers verandas and two covered parking spaces.

Extra: Swimming Pool, Garden, Barbecue, Two Parking Spaces. Large Garden