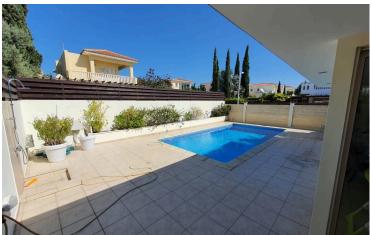

?? 5 Bedrooms and 4 bathrooms

?? Just 50 Meters From the Beach

?? Located in a Fully Gated Resort

? Corner Plot of 400 sqm

? Covered Area of 265 sqm.

? Touristic Area of Pyla, Larnaca

? Features:

Recently Installed Heating System with Heat Pump

Swimming pool

Renovated Just 4 Years Ago

Located on the 3rd Line From the Beach

Includes a Roof Garden with a Flat Roof

Fully Furnished and Air-Conditioned

Communal Children's Park Within the Gated Resort

Easy Access to Larnaca, Ayia Napa, Nicosia Motorway