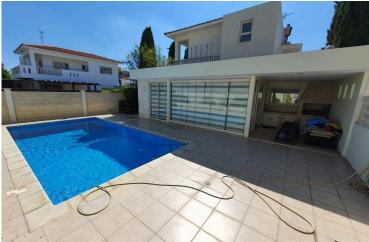

?? 5 Bedrooms and 4 bathrooms

?? Just 50 Meters From the Beach

?? Located in a Fully Gated Resort

? Corner Plot of 400 sqm

? Covered Area of 265 sqm.

? Touristic Area of Pyla, Larnaca

? Features:

Recently Installed Heating System with Heat Pump

Swimming pool

Renovated Just 4 Years Ago

Located on the 3rd Line From the Beach

Includes a Roof Garden with a Flat Roof

Fully Furnished and Air-Conditioned

Communal Children's Park Within the Gated Resort

Easy Access to Larnaca, Ayia Napa, Nicosia Motorway