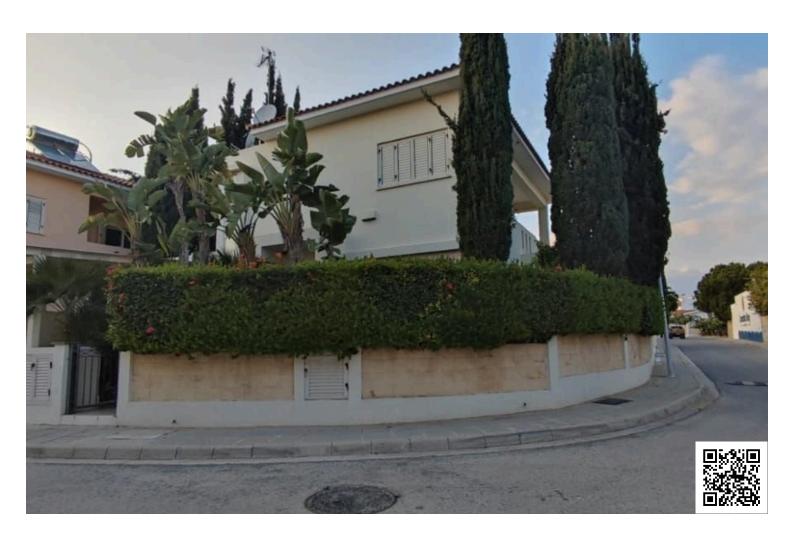

#### **Description**

? Seaside Villa Paradise in a Gated Resort! ?

Introducing a Stunning 5 Bedroom Villa, near the beach, in Pyla touristic area, Larnaca (3187)

? Property Details:

? Price: EUR 1,400,000

?? 5 Bedrooms and 4 bathrooms

?? Just 50 Meters From the Beach

?? Located in a Fully Gated Resort

? Corner Plot of 400 sqm

? Covered Area of 265 sqm.

? Touristic Area of Pyla, Larnaca

? Features:

Recently Installed Heating System with Heat Pump