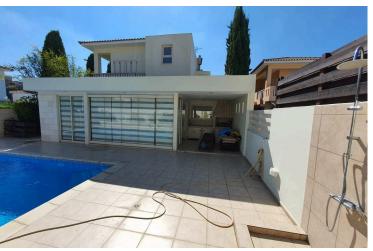

?? 5 Bedrooms and 4 bathrooms

?? Just 50 Meters From the Beach

?? Located in a Fully Gated Resort

? Corner Plot of 400 sqm

? Covered Area of 265 sqm.

? Touristic Area of Pyla, Larnaca

? Features:

Recently Installed Heating System with Heat Pump

Swimming pool

Renovated Just 4 Years Ago

Located on the 3rd Line From the Beach

Includes a Roof Garden with a Flat Roof

Fully Furnished and Air-Conditioned

Communal Children's Park Within the Gated Resort

Easy Access to Larnaca, Ayia Napa, Nicosia Motorway