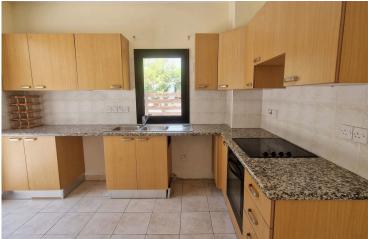

### **Description**

3 Bedroom Detached Villa with Sea View in Dhekelia Road Larnaca (3172)

@EUR 540.000 (resale no vat)

3 Bedrooms & 2 Bathrooms

Located Dhekelia road, belongs to Pula municipality

5M WALKING distance from the beach

Swimming pool with garden and spacious yard included

Year of unit construction: 2008

Excellent location with quality of living. Great option for Residential purpose or investment with high ROI. New building neighborhood.