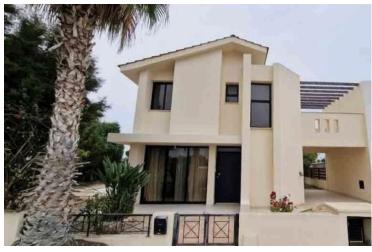

### **Description**

3 Bedroom Detached Villa with Sea View in Dhekelia Road Larnaca (3172)

@EUR 540.000 (resale no vat)

3 Bedrooms & 2 Bathrooms

Located Dhekelia road, belongs to Pula municipality

5M WALKING distance from the beach

Swimming pool with garden and spacious yard included

Year of unit construction: 2008

Excellent location with quality of living. Great option for Residential purpose or investment with high ROI. New building neighborhood.

1-2 min by car to the motorway exit

Unit Category: CATEGORY "B"