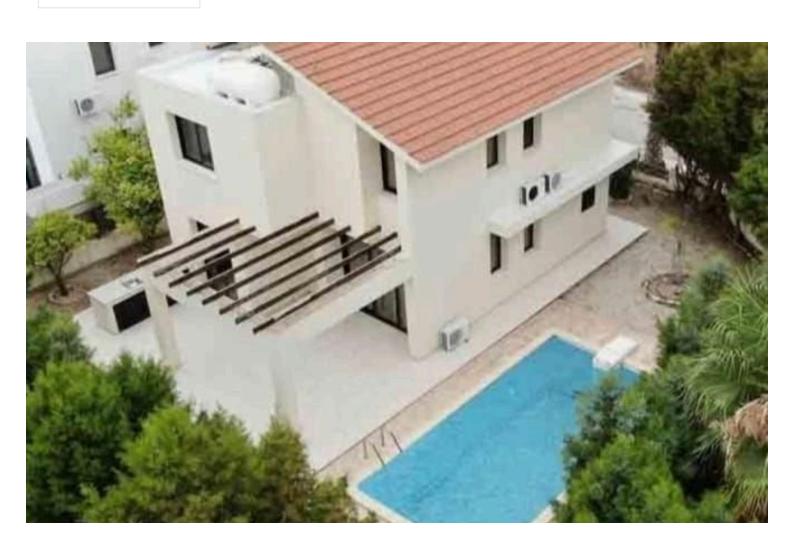

### **Description**

3 Bedroom Detached Villa with Sea View in Dhekelia Road Larnaca (3172)

@EUR 540.000 (resale no vat)

3 Bedrooms & 2 Bathrooms

Located Dhekelia road, belongs to Pula municipality

5M WALKING distance from the beach

Swimming pool with garden and spacious yard included

Year of unit construction: 2008

Excellent location with quality of living. Great option for Residential purpose or investment with high ROI. New building neighborhood.

1-2 min by car to the motorway exit

Unit Category: CATEGORY "B"