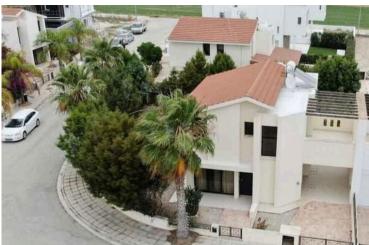

# 3 Bedroom Detached Villa with Sea View in Dhekelia Road Larnaca (3172)

Dekeleia, Larnaca

€540,000

### **Description**

3 Bedroom Detached Villa with Sea View in Dhekelia Road Larnaca (3172)

@EUR 540.000 (resale no vat)

3 Bedrooms & 2 Bathrooms

Located Dhekelia road, belongs to Pula municipality

5M WALKING distance from the beach

Swimming pool with garden and spacious yard included

Year of unit construction: 2008

Excellent location with quality of living. Great option for Residential purpose or investment with high ROI. New building neighborhood.

1-2 min by car to the motorway exit

Unit Category: CATEGORY "B"