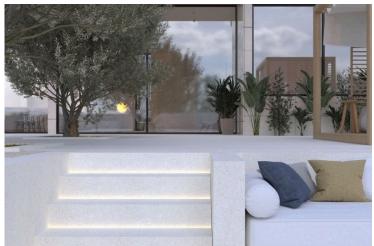

## **Features**

Balcony Barbeque Bath

Bright CCTV (provision) Ceramic tiles

Country view Double glazing Easy access to highway

Fitted wardrobes Garden Garden, large

Granite countertops Guest WC High ceilings

Internal stairs Luxury specifications Modern design

Open plan Panoramic view Roof garden

Shower Spacious rooms Thermal insulation

Veranda Veranda, back Veranda, large

Walking distance to beach

300 m