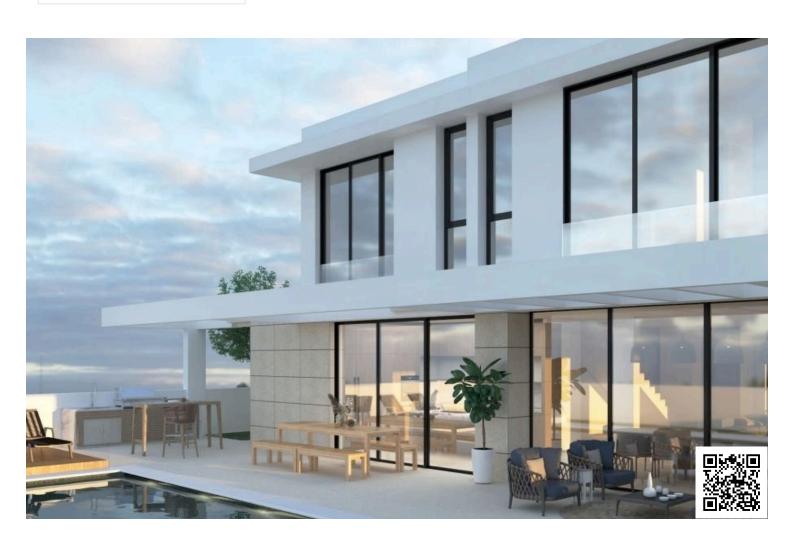

# **Description**

3 Bedroom Spacious & Elegance Detached Villa in Dhekelia Road Larnaca (3162)

@EUR 982.500 +VAT

3 Bedrooms & 3 Bathrooms

The residences are designed with a delicate touch of balancing modernism with its natural surroundings and an emphasis placed on harmony between man and nature.

Each residence is intended to be a private retreat, an escape, for its owners with broad expansive windows framing the scenery of its natural surroundings

The community is positioned in an already well-established residential neighborhood, proximate 4 and 5 star hotels & resorts along Larnaca' s coastline and nearby amenities including restaurants, cafes, local taverns etc.

## **Features**

Balcony Barbeque Bath

Bright CCTV (provision) Ceramic tiles

Country view Double glazing Easy access to highway

Fitted wardrobes Garden Garden, large

Granite countertops Guest WC High ceilings

Internal stairs Luxury specifications Modern design

Open plan Panoramic view Roof garden

Shower Spacious rooms Thermal insulation

Veranda Veranda, back Veranda, large

Walking distance to beach

300 m