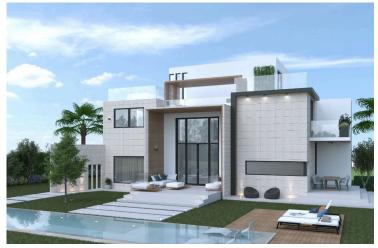

# **Description**

3 Bedroom Spacious & Elegance Detached Villa in Dhekelia Road Larnaca (3162)

@EUR 982.500 +VAT

3 Bedrooms & 3 Bathrooms

The residences are designed with a delicate touch of balancing modernism with its natural surroundings and an emphasis placed on harmony between man and nature.

Each residence is intended to be a private retreat, an escape, for its owners with broad expansive windows framing the scenery of its natural surroundings

The community is positioned in an already well-established residential neighborhood, proximate 4 and 5 star hotels & resorts along Larnaca' s coastline and nearby amenities including restaurants, cafes, local taverns etc.