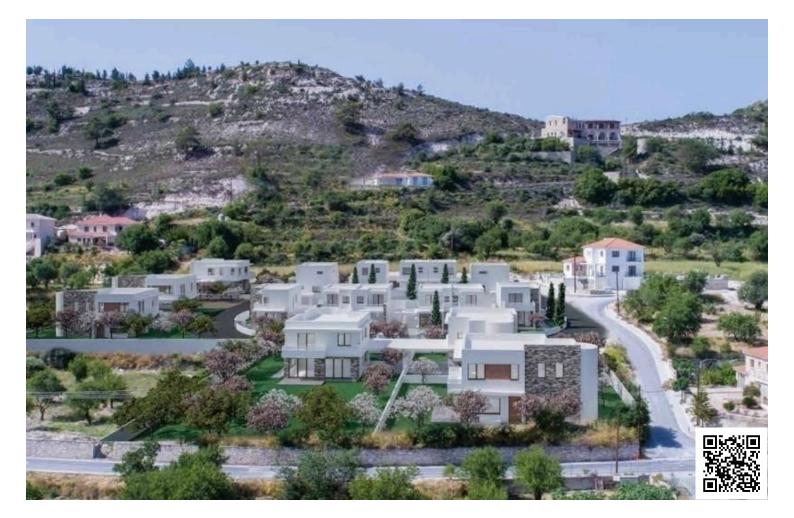

# 2 BEDROOM HOUSE IN PANO LEFKARA (3009)

Lefkara, Larnaca

€305,000 +vat

#### Description

2 BEDROOM HOUSE IN PANO LEFKARA (3009)

@305,000 + VAT

2 BEDROOMS 2 BATHROOMS TOTAL COVERED AREA: 157 M2 COVERED VERANDA: 13 M2 UNCOVERED VERANDA: 22 M2 COVERED PARKING: 9 M2 PLOT: 235 M2