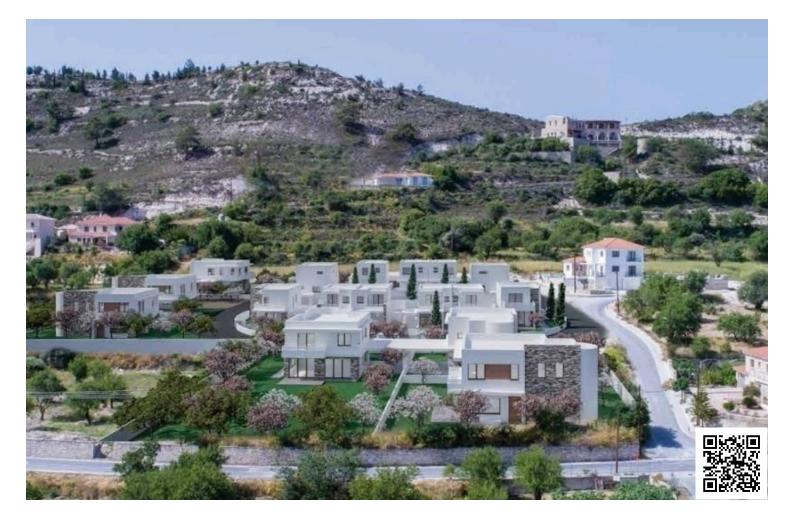

# 2 BEDROOM HOUSE IN PANO LEFKARA (3008)

Lefkara, Larnaca

€302,000 +VAT

#### Description

2 BEDROOM HOUSE IN PANO LEFKARA (3008)

@302,000 + VAT

2 BEDROOMS 2 BATHROOMS TOTAL COVERED AREA: 155 M2 COVERED VERANDA: 14 M2 UNCOVERED VERANDA: 25 M2 COVERED PARKING: 6 M2 PLOT: 230 M2