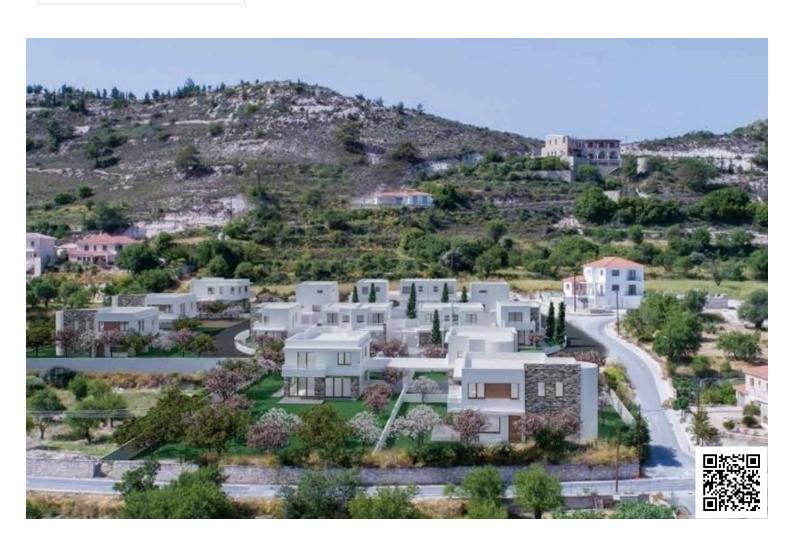

#### **Description**

2 BEDROOM HOUSE IN PANO LEFKARA (3007)

@300,000 + VAT

2 BEDROOMS2 BATHROOMS

TOTAL COVERED AREA: 284 M2 COVERED VERANDA: 13 M2 UNCOVERED VERANDA: 25 M2

COVERED PARKING: 5 M2

PLOT: 225 M2