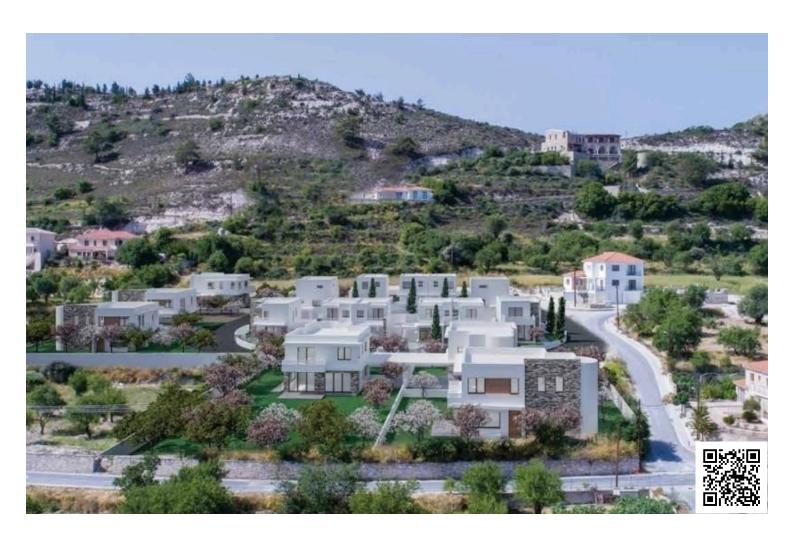

# 2 BEDROOM HOUSE IN PANO LEFKARA (3006)

• Lefkara, Larnaca

€310,000 +VAT

## **Description**

2 BEDROOM HOUSE IN PANO LEFKARA (3006)

@310,000 + VAT

2 BEDROOMS2 BATHROOMS

TOTAL COVERED AREA: 162 M2 COVERED VERANDA: 13 M2 UNCOVERED VERANDA: 35 M2 COVERED PARKING: 17 M2

PLOT: 246 M2