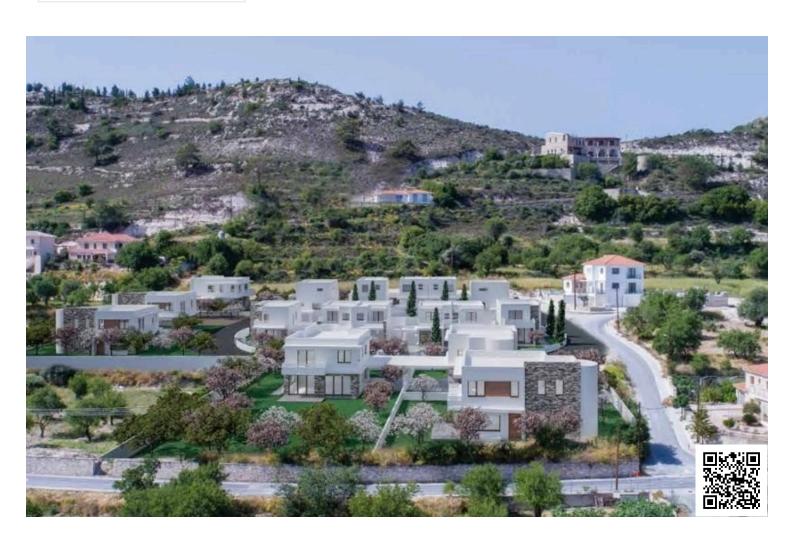

#### **Description**

2 BEDROOM HOUSE IN PANO LEFKARA (2998)

@288,000 + VAT

2 BEDROOMS2 BATHROOMS

TOTAL COVERED AREA: 146 M2 COVERED VERANDA: 12 M2 UNCOVERED VERANDA: 30 M2 COVERED PARKING: 4 M2

PLOT:217 M2