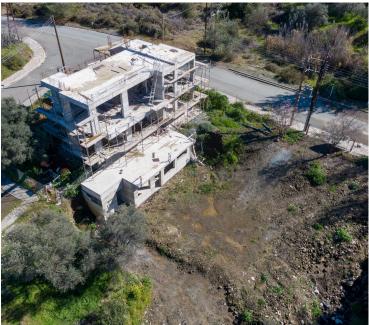

## **Specifications**

| <b>=</b> 5 | <b>№</b> 4 | [] 247.5 m <sup>2</sup> |
|------------|------------|-------------------------|
| Bedrooms   | Bathrooms  | Covered                 |

|  | Туре    | House                     | Year of construction     |
|--|---------|---------------------------|--------------------------|
|  | Showers | 1                         | Furnished                |
|  | Toilets | 5                         | Structure                |
|  | Plot    | <b>782</b> m <sup>2</sup> | Facade                   |
|  | Status  | Under construction        | Energy efficiency rating |
|  |         |                           |                          |