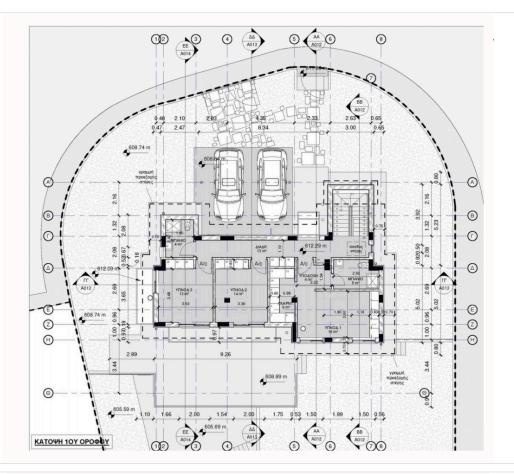

|                          |

## **Description**

5 BEDROOM BEAUTIFUL HOUSE IN TRIMIKLINI LIMASSOL (2988)

@1.280,000 + VAT

5 BEDROOMS

3 BATHROOMS

2 PARKING SPACES

This stunning 5-bedroom house located in Trimiklini, Limassol offers a luxurious and spacious living environment. With 3 bathrooms, residents will have ample convenience and comfort for their daily routines. The property also features 2 parking spaces, ensuring hassle-free parking for both residents and guests. Whether you have a larger family or desire extra space for guests and activities, this beautiful house provides the perfect blend of comfort and functionality. Don't miss the opportunity to own this exquisite property in a desirable location.





2022

A

Unfurnished

Concrete Concrete

# Floor plans









## **Additional information**

### **Facilities**

Aircondition, Provision Heating, Provision Landscaped garden

Parking, Garage, double Solar water heater Storage

#### **Features**

Alarm system (provision) Balcony Barbeque

Bath Bright Double glazing

Easy access to main roads En suite shower Garden

Garden, large Granite countertops Guest WC

Open plan Pressurized water system Quiet area

Shower Thermal insulation Veranda

#### **Distances**

Amenities Sea Schools

#### Contact us