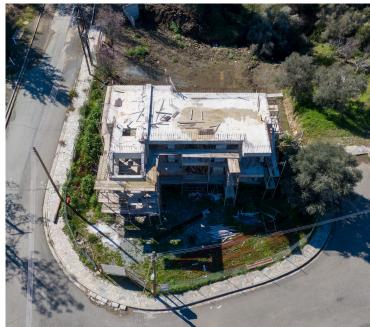

## **Description**

5 BEDROOM BEAUTIFUL HOUSE IN TRIMIKLINI LIMASSOL (2988)

@1.280,000 + VAT

5 BEDROOMS

3 BATHROOMS

2 PARKING SPACES

This stunning 5-bedroom house located in Trimiklini, Limassol offers a luxurious and spacious living environment. With 3 bathrooms, residents will have ample convenience and comfort for their daily routines. The property also features 2 parking spaces, ensuring hassle-free parking for both residents and guests. Whether you have a larger family or desire extra space for guests and activities, this beautiful house provides the perfect blend of comfort and functionality. Don't miss the opportunity to own this exquisite property in a desirable location.