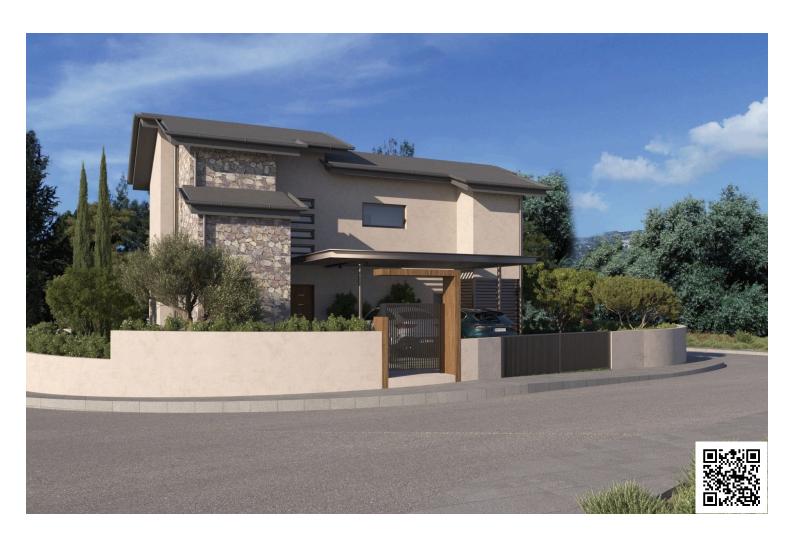

# 5 BEDROOM BEAUTIFUL HOUSE IN TRIMIKLINI LIMASSOL (2988)

Trimiklini, Limassol

€1,280,000 +VAT

## **Description**

5 BEDROOM BEAUTIFUL HOUSE IN TRIMIKLINI LIMASSOL (2988)

@1.280,000 + VAT

5 BEDROOMS

3 BATHROOMS

2 PARKING SPACES

This stunning 5-bedroom house located in Trimiklini, Limassol offers a luxurious and spacious living environment. With 3 bathrooms, residents will have ample convenience and comfort for their daily routines. The property also features 2 parking spaces, ensuring hassle-free parking for both residents and guests. Whether you have a larger family or desire extra space for guests and activities, this beautiful house provides the perfect blend of comfort and functionality. Don't miss the opportunity to own this exquisite property in a desirable location.