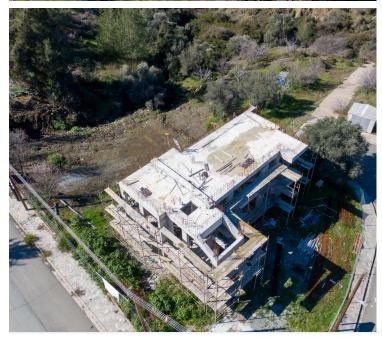

## **Description**

5 BEDROOM BEAUTIFUL HOUSE IN TRIMIKLINI LIMASSOL (2988)

@1.280,000 + VAT

5 BEDROOMS

3 BATHROOMS

2 PARKING SPACES

This stunning 5-bedroom house located in Trimiklini, Limassol offers a luxurious and spacious living environment. With 3 bathrooms, residents will have ample convenience and comfort for their daily routines. The property also features 2 parking spaces, ensuring hassle-free parking for both residents and guests. Whether you have a larger family or desire extra space for guests and activities, this beautiful house provides the perfect blend of comfort and functionality. Don't miss the opportunity to own this exquisite property in a desirable location.