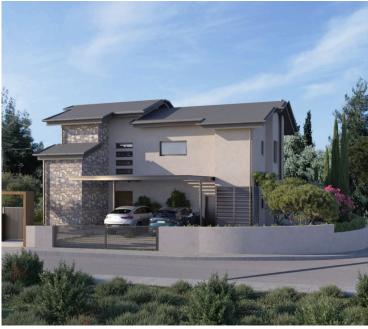

## **Description**

5 BEDROOM BEAUTIFUL HOUSE IN TRIMIKLINI LIMASSOL (2988)

@1.280,000 + VAT

5 BEDROOMS

3 BATHROOMS

2 PARKING SPACES

This stunning 5-bedroom house located in Trimiklini, Limassol offers a luxurious and spacious living environment. With 3 bathrooms, residents will have ample convenience and comfort for their daily routines. The property also features 2 parking spaces, ensuring hassle-free parking for both residents and guests. Whether you have a larger family or desire extra space for guests and activities, this beautiful house provides the perfect blend of comfort and functionality. Don't miss the opportunity to own this exquisite property in a desirable location.