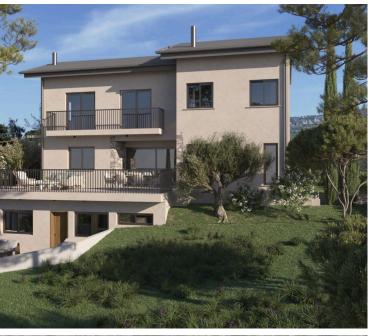

## **Description**

5 BEDROOM BEAUTIFUL HOUSE IN TRIMIKLINI LIMASSOL (2988)

@1.280,000 + VAT

5 BEDROOMS

3 BATHROOMS

2 PARKING SPACES

This stunning 5-bedroom house located in Trimiklini, Limassol offers a luxurious and spacious living environment. With 3 bathrooms, residents will have ample convenience and comfort for their daily routines. The property also features 2 parking spaces, ensuring hassle-free parking for both residents and guests. Whether you have a larger family or desire extra space for guests and activities, this beautiful house provides the perfect blend of comfort and functionality. Don't miss the opportunity to own this exquisite property in a desirable location.