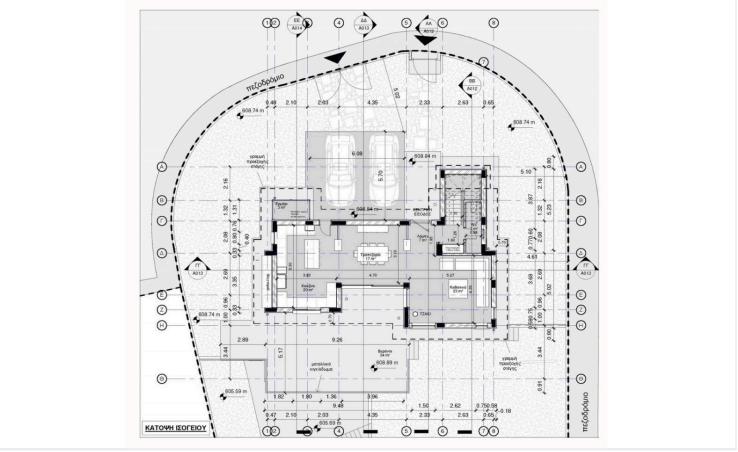

|                          |

## **Description**

5 BEDROOM BEAUTIFUL HOUSE IN TRIMIKLINI LIMASSOL (2988)

@1.280,000 + VAT

5 BEDROOMS

3 BATHROOMS

2 PARKING SPACES

This stunning 5-bedroom house located in Trimiklini, Limassol offers a luxurious and spacious living environment. With 3 bathrooms, residents will have ample convenience and comfort for their daily routines. The property also features 2 parking spaces, ensuring hassle-free parking for both residents and guests. Whether you have a larger family or desire extra space for guests and activities, this beautiful house provides the perfect blend of comfort and functionality. Don't miss the opportunity to own this exquisite property in a desirable location.





2022

A

Unfurnished

Concrete Concrete

# Floor plans









## **Additional information**

### **Facilities**

Aircondition, Provision Heating, Provision Landscaped garden

Parking, Garage, double Solar water heater Storage

#### **Features**

Alarm system (provision) Balcony Barbeque

Bath Bright Double glazing

Easy access to main roads En suite shower Garden

Garden, large Granite countertops Guest WC

Open plan Pressurized water system Quiet area

Shower Thermal insulation Veranda

#### **Distances**

Amenities Sea Schools

#### Contact us