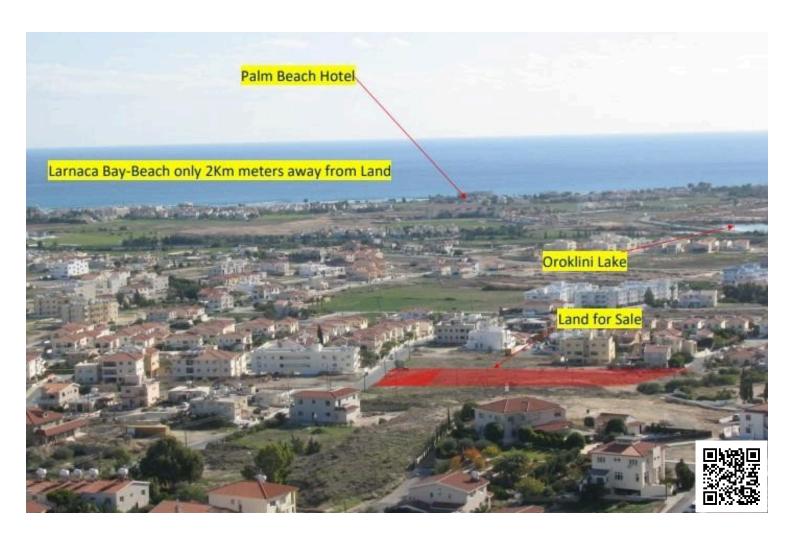

### **Description**

5352 SQ.M BUILDING LAND FOR SALE IN OROKLINI HILL LARNACA (2979)

@EUR 2.000.000 +VAT

An amazing south facing piece of Land located on the hills of Oroklini Village offering panoramic views of the Larnaca bay and downtown.

Land area is 5352 square meters

Building density is 90%

Building coverage 50%

Maximum Floor levels – 2 (3 possibly allowed by planning authority)

Height allowed 8,3 meters

Location characteristics

The Land is located in Anefanis area in Oroklini Larnaca with easy access of the highway Larnaca – Ayia Napa – Nicosia and just 2km away from the Beaches.

### **Distances**

**Amenities** 

**700 m** 

Airport

Sea

2 km