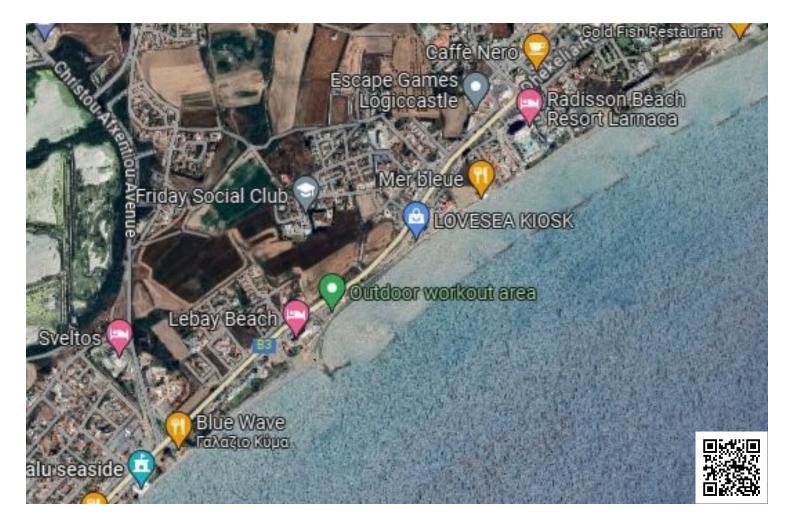

### Description

? Land Paradise near the Beach: Your Oasis in Voroklini, Larnaca! ? (2748)

@EUR 330.000

Discover your dream plot in the picturesque town of Voroklini, Larnaca. Just 500 meters from the beach, this serene location offers the perfect canvas for your vision. Here's why this plot is your ideal investment:

Location:

Municipality: VOROKLINI (OROKLINI), Larnaca

Property Details: (Shared 50% 1/2)

? Category: LAND

? Zone: T3β (Tourist Zone - Organized Apartments)

? Building Density: 30%

? Coverage Ratio: 20%

? Floors: 3

? Height: 13.5 meters

- ? Access Road: REGISTERED ROAD
- ? Road Relationship: ONE-SIDED (FRONTAGE)

? Shape: REGULAR

? 1822.5 SQ.M (SHARED 1/2 OF TOTAL 3645 SQ.M)

Special Features:

- ? Proximity to the Beach: Just a short 500 meters away from the sandy shores.
- ? Tourist-Friendly Zone: Perfect for organizing apartments, catering to tourists.
- ? Flexible Design: Enjoy a 30% building density, allowing for creative architectural designs.
- ? Scenic Views: Regular views of the surrounding beauty enhance your living experience.

### Features

| Connected to electric mains | Easy access to highway | Easy access to main roads |  |  |  |
|-----------------------------|------------------------|---------------------------|--|--|--|
| Investment opportunity      | Near amenities         | Walking distance to beach |  |  |  |
| Distances                   |                        |                           |  |  |  |
| Amenities                   | Airport                | Sea                       |  |  |  |
| 350 m                       | <b>22.7</b> km         | ₩ 500 m                   |  |  |  |
|                             |                        |                           |  |  |  |

Public transport **430 m** 

| Schools |   |    |  |  |
|---------|---|----|--|--|
| R       | 5 | km |  |  |