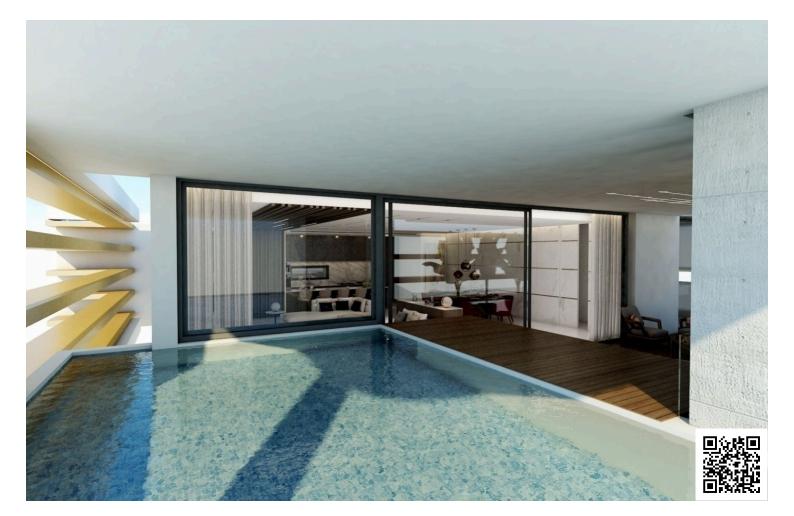

### Description

3 BEDROOM LUXURY PENTHOUSE IN CITY CENTER LARNACA (2515)

@EUR 1.500.000 +VAT

- -3 Bedrooms
- -3 Bathrooms
- -Modern Design
- -Ideal central location offers unique access to many facilities
- -Near amenities

-certified with Energy Performance Category A'.

- All apartments feature spacious ergonomic interiors, embedded with high-quality and exclusive finishes with the

### **Facilities**

Aircondition, Provision Elevator Heating, Provision Parking, Covered Solar water heater Storage **Features** Balcony Barbeque Bath Bright Ceramic tiles City view Combined kitchen and dining Double glazing area En suite shower Entrance gate Granite countertops Guest WC Heart of city center High ceilings Investment opportunity Luxury specifications Modern design Near amenities Panoramic view Open plan Pressurized water system Rental potential Shower Shutters Sound insulation Spacious rooms Thermal insulation Veranda