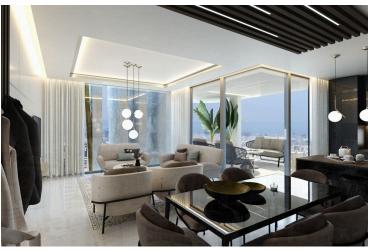

### Description

3 BEDROOM LUXURY PENTHOUSE IN CITY CENTER LARNACA (2515)

@EUR 1.500.000 +VAT

- -3 Bedrooms
- -3 Bathrooms
- -Modern Design
- -Ideal central location offers unique access to many facilities
- -Near amenities

### **Facilities**

Aircondition, Provision Elevator Heating, Provision Parking, Covered Solar water heater Storage **Features** Balcony Barbeque Bath Bright Ceramic tiles City view Combined kitchen and dining Double glazing area En suite shower Entrance gate Granite countertops Guest WC Heart of city center High ceilings Investment opportunity Luxury specifications Modern design Near amenities Panoramic view Open plan Pressurized water system Rental potential Shower Shutters Sound insulation Spacious rooms Thermal insulation Veranda