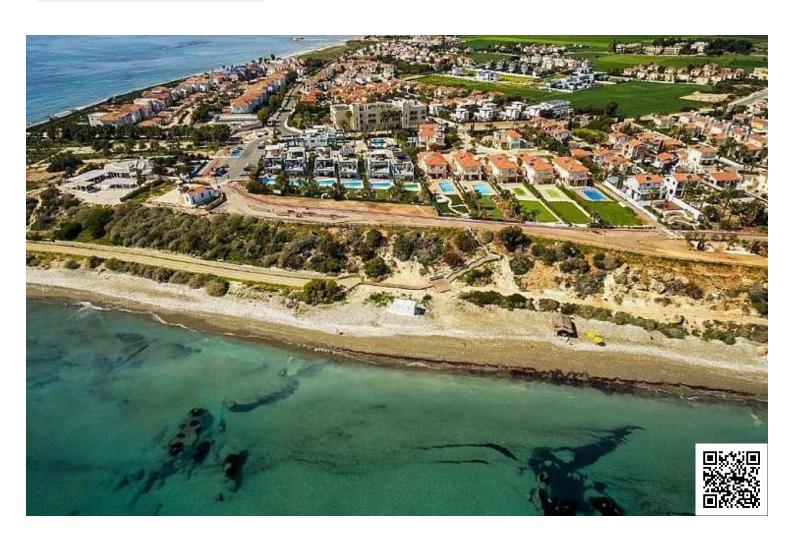

### **Description**

Seaside Serenity: Touristic Field with Breathtaking Sea Views in Softades, Larnaca (2391)

@EUR 1.300.000 +VAT

Welcome to the enchanting world of Softades, Larnaca, where a magnificent touristic field awaits you, offering breathtaking sea views and easy access to the stunning coastline. This extraordinary location provides a remarkable opportunity to experience the perfect blend of natural beauty and tourism.

As you step onto this touristic field, you'll be greeted by panoramic sea views that stretch as far as the eye can see. The azure waters of the Mediterranean Sea meet the horizon, creating a mesmerizing backdrop that sets the stage for unforgettable moments. The sight of the sparkling waves and the gentle sound of the sea provide a sense of tranquility and relaxation, immersing you in the coastal ambiance.

Surrounded by natural beauty, the touristic field in Softades is an ideal location for creating a tourist destination. It presents a blank canvas for developing a variety of tourism-oriented projects, such as resorts, hotels, holiday villas, or recreational facilities. The combination of the breathtaking sea views, direct access to the beach, and the allure of Softades coastal charm make this field a prime location for attracting visitors seeking a truly unforgettable vacation experience.