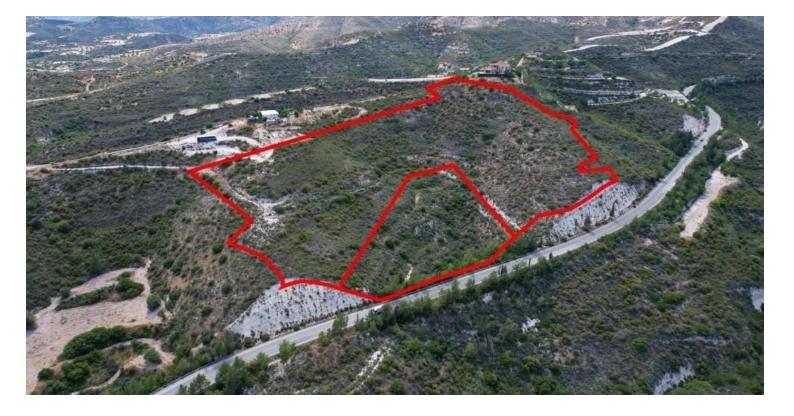

#### Description

Fields in Skarinou, Larnaca (1871)

@EUR 125.000 (NO VAT)

-The property consists of two adjacent agricultural fields in Skarinou.

-They are located 1km from Limassol - Nicosia highway and 300m from the residential area of the village.

-The fields have a total land area of 39,064sqm.

-The one field has a land area of 31,854sqm and abuts onto a registered road with a total frontage of 25m.

-The other field has a land area of 7,210sqm and abuts onto a registered road with a total frontage of 38m.

-The fields offer good accessibility to the surrounding areas.

Town Planning

-Building density 10 %

-Coverage ratio 10 %

-Max floors

2