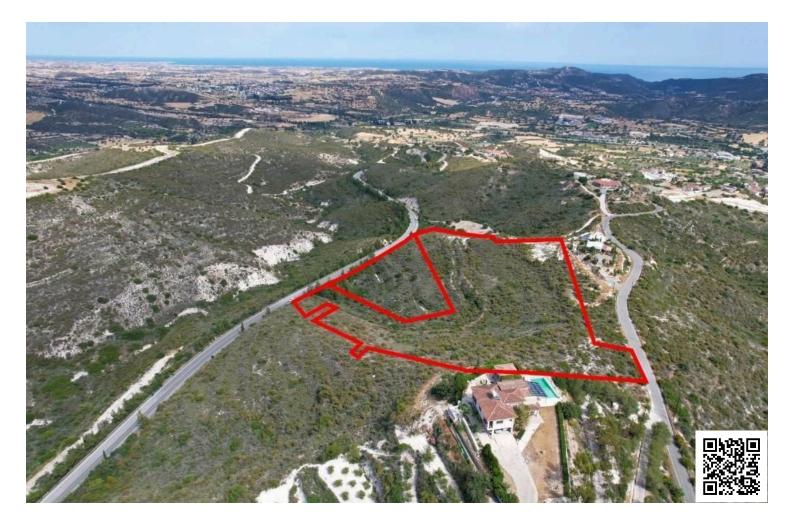

#### Description

Fields in Skarinou, Larnaca (1871)

@EUR 125.000 (NO VAT)

-The property consists of two adjacent agricultural fields in Skarinou.

-They are located 1km from Limassol - Nicosia highway and 300m from the residential area of the village.

-The fields have a total land area of 39,064sqm.

-The one field has a land area of 31,854sqm and abuts onto a registered road with a total frontage of 25m.

-The other field has a land area of 7,210sqm and abuts onto a registered road with a total frontage of 38m.

-The fields offer good accessibility to the surrounding areas.

Town Planning

-Building density 10 %

-Coverage ratio 10 %

-Max floors

2