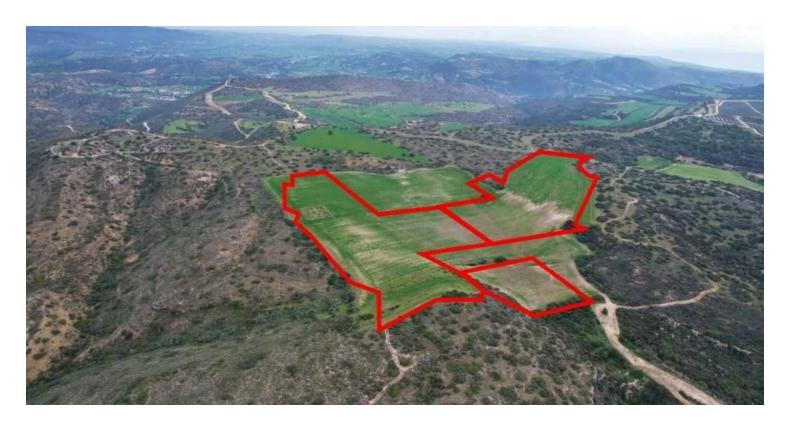

# Agricultural Fields in Choirokoitia, Larnaca (1870)

Choirokitia, Larnaca

€185,000

#### **Description**

Agricultural Fields in Choirokoitia, Larnaca (1870)

EUR € 185,000 (no vat)

- -The property consists of three adjacent agricultural fields in Choirokitia.
- -They are located 2,3km from the center of Choirokoitia and 1,2km of Nicosia Limassol highway.
- -The fields have a total area of 60,537sqm.
- -Title Deed
- -Zone Γ3
- -Town planning zone