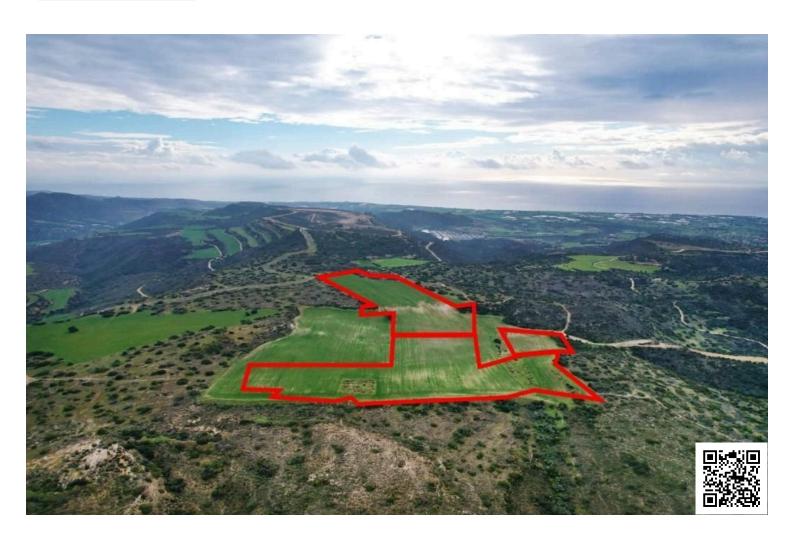

# Agricultural Fields in Choirokoitia, Larnaca (1870)

Choirokitia, Larnaca

€185,000

#### **Description**

Agricultural Fields in Choirokoitia, Larnaca (1870)

EUR € 185,000 (no vat)

- -The property consists of three adjacent agricultural fields in Choirokitia.
- -They are located 2,3km from the center of Choirokoitia and 1,2km of Nicosia Limassol highway.
- -The fields have a total area of 60,537sqm.
- -Title Deed
- -Zone Γ3
- -Town planning zone