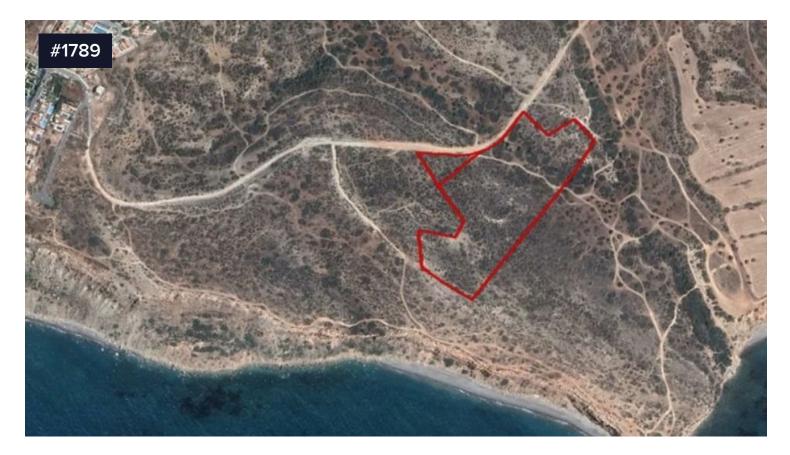

## TWO FIELDS IN PISSOURI LIMASSOL (1789) €2,910,000 +VAT

Pissouri, Limassol

TWO FIELDS IN PISSOURI LIMASSOL (1789)

@EUR 2.910.000 +VAT

-This asset comprises of two adjoining fields in Pissouri, Limassol.

-The asset is located c 1,9km west of Columbia Beach resort and 3,8km southwest of Pissouri's center.

-The asset has an area of 36,860sqm and benefits from c. 200m road frontage along a registered road on its north border. It has an irregular shape with a rather flat surface and offers a nice view of the surrounding area and the sea.

-The immediate area comprises of undeveloped parcels of land.

-The asset falls within touristic planning zone T3 $\beta$  with the following parameters:

Stefania Spyridou
(+357) 99810880
stephaniaspyridou@gmail.com