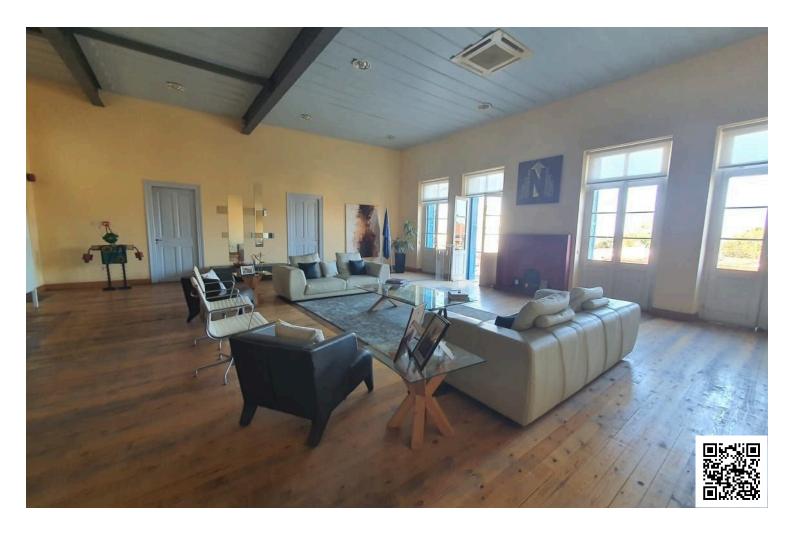

## **Description**

SEA VIEW OFFICE SPACE IN LARNACA (1612)

@EUR 7000 PER MONTH

-FULLY FURNISHED

-OFFICE SPACIOUS AREAS

-400 M2 WHOLE SPACE

-NEAR AMENITIES

-A/C SYSTEM

-CENTRAL HEATING

-MEETING ROOM

-BRIGHT

## **Facilities**

Aircondition, Split system

Heating, Central

Storage

**Features** 

Double glazing

Entrance gate

Luxury specifications

Near public transport

Easy access to main roads

**Excellent condition** 

Meeting room

Energy efficient doors/windows

Furnished office

Near amenities