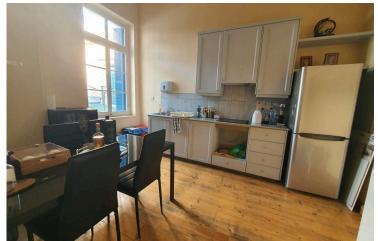

## **Description**

SEA VIEW OFFICE SPACE IN LARNACA (1612)

@EUR 7000 PER MONTH

-FULLY FURNISHED

-OFFICE SPACIOUS AREAS

-400 M2 WHOLE SPACE

-NEAR AMENITIES

-A/C SYSTEM

-CENTRAL HEATING

-MEETING ROOM

-BRIGHT