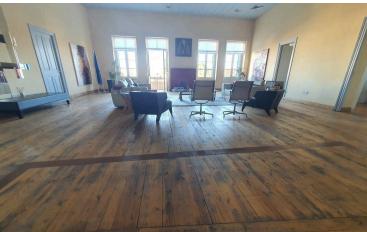

## **Description**

SEA VIEW OFFICE SPACE IN LARNACA (1612)

@EUR 7000 PER MONTH

-FULLY FURNISHED

-OFFICE SPACIOUS AREAS

-400 M2 WHOLE SPACE

-NEAR AMENITIES

-A/C SYSTEM

-CENTRAL HEATING

-MEETING ROOM

-BRIGHT

## **Facilities**

Aircondition, Split system

Heating, Central

Storage

**Features** 

Double glazing

Entrance gate

Luxury specifications

Near public transport

Easy access to main roads

**Excellent condition** 

Meeting room

Energy efficient doors/windows

Furnished office

Near amenities