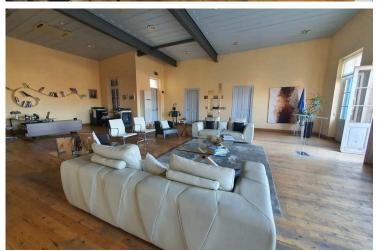

## **Description**

SEA VIEW OFFICE SPACE IN LARNACA (1612)

@EUR 7000 PER MONTH

-FULLY FURNISHED

-OFFICE SPACIOUS AREAS

-400 M2 WHOLE SPACE

-NEAR AMENITIES

-A/C SYSTEM

-CENTRAL HEATING

-MEETING ROOM

-BRIGHT