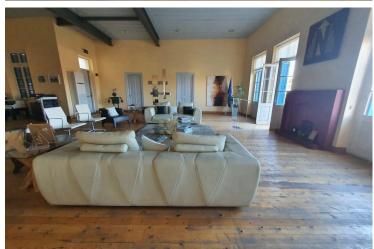

## **Description**

SEA VIEW OFFICE SPACE IN LARNACA (1612)

@EUR 7000 PER MONTH

-FULLY FURNISHED

-OFFICE SPACIOUS AREAS

-400 M2 WHOLE SPACE

-NEAR AMENITIES

-A/C SYSTEM

-CENTRAL HEATING

-MEETING ROOM

-BRIGHT