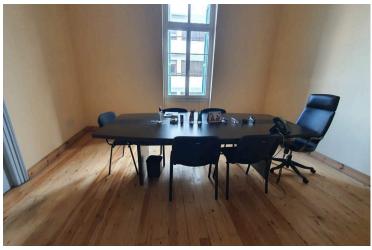

## **Description**

SEA VIEW OFFICE SPACE IN LARNACA (1612)

@EUR 7000 PER MONTH

-FULLY FURNISHED

-OFFICE SPACIOUS AREAS

-400 M2 WHOLE SPACE

-NEAR AMENITIES

-A/C SYSTEM

-CENTRAL HEATING

-MEETING ROOM

-BRIGHT