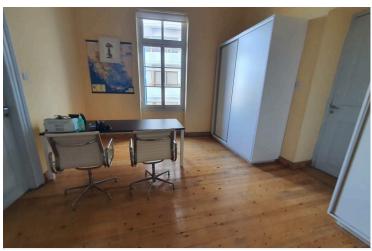

## **Description**

SEA VIEW OFFICE SPACE IN LARNACA (1612)

@EUR 7000 PER MONTH

-FULLY FURNISHED

-OFFICE SPACIOUS AREAS

-400 M2 WHOLE SPACE

-NEAR AMENITIES

-A/C SYSTEM

-CENTRAL HEATING

-MEETING ROOM

-BRIGHT