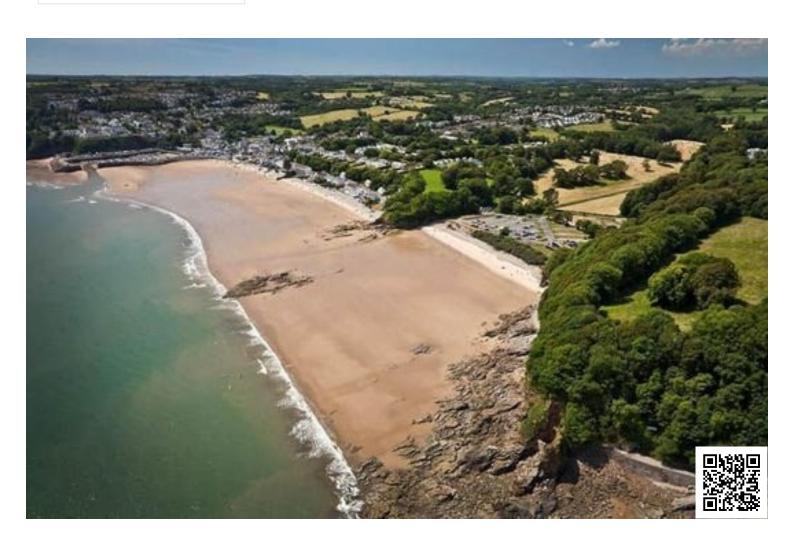

# **Description**

DEVELOPMENT LAND IN PERVOLIA LARNACA (1587)

@EUR 850.000 +VAT

- -ZONE T2a
- For hotels: 45% building density, 20% coverage, 3 floors and a maximum height of 13.1m
- For touristic village: 40% building density, 20% coverage, 2 floors and a maximum height of 8,3m
- For houses: 20% building density, 20% coverage, 2 floors and a maximum height of 8.3m
- -Area of 6216 M2
- -350M FROM THE BEACH
- -TITLE DEED FOR THE 1/2 OF THE LAND

# **Distances**

Sea

**≋** 350 km