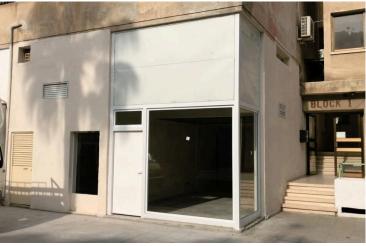

# SHOP FOR RENT IN CENTRAL LOCATION LARNACA (1432)

• Center, Larnaca

€500 /month

## **Description**

SHOP FOR RENT IN CENTRAL LOCATION LARNACA (1432)

EUR 500 (PER MONTH)

- -COVERED INTERNAL 38 M2
- -MEZZANINE
- -CENTER LOCATION
- -NEAR AMENITIES
- -GROUND FLOOR
- -TOILET
- -ELECTRICITY WILL BE AVAILABLE IN 2 MONTHS
- -SPACIOUS AREA