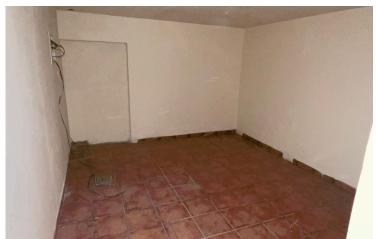

## **Description**

SHOP FOR RENT IN CENTRAL LOCATION LARNACA (1432)

EUR 500 (PER MONTH)

- -COVERED INTERNAL 38 M2
- -MEZZANINE
- -CENTER LOCATION
- -NEAR AMENITIES
- -GROUND FLOOR
- -TOILET
- -ELECTRICITY WILL BE AVAILABLE IN 2 MONTHS
- -SPACIOUS AREA