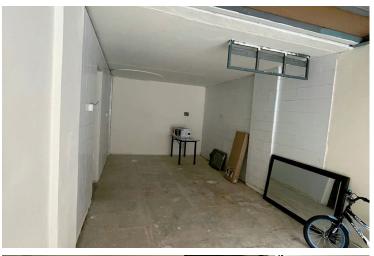

## **Description**

SHOP FOR RENT IN CENTRAL LOCATION LARNACA (1432)

EUR 500 (PER MONTH)

- -COVERED INTERNAL 38 M2
- -MEZZANINE
- -CENTER LOCATION
- -NEAR AMENITIES
- -GROUND FLOOR
- -TOILET
- -ELECTRICITY WILL BE AVAILABLE IN 2 MONTHS
- -SPACIOUS AREA