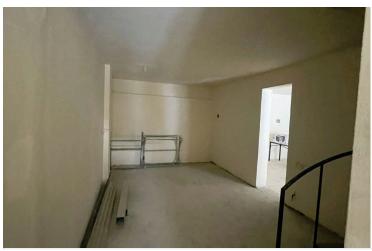

## **Description**

SHOP FOR RENT IN CENTRAL LOCATION LARNACA (1432)

EUR 500 (PER MONTH)

- -COVERED INTERNAL 38 M2
- -MEZZANINE
- -CENTER LOCATION
- -NEAR AMENITIES
- -GROUND FLOOR
- -TOILET
- -ELECTRICITY WILL BE AVAILABLE IN 2 MONTHS
- -SPACIOUS AREA