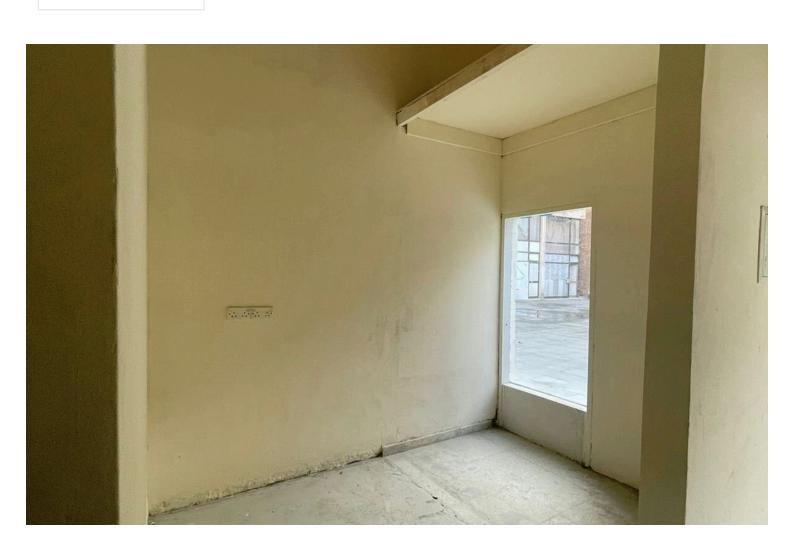

## **Description**

SHOP FOR RENT IN CENTRAL LOCATION LARNACA (1432)

EUR 500 (PER MONTH)

- -COVERED INTERNAL 38 M2
- -MEZZANINE
- -CENTER LOCATION
- -NEAR AMENITIES
- -GROUND FLOOR
- -TOILET
- -ELECTRICITY WILL BE AVAILABLE IN 2 MONTHS
- -SPACIOUS AREA