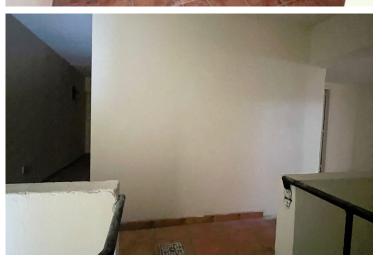

## **Description**

SHOP FOR RENT IN CENTRAL LOCATION LARNACA (1432)

EUR 500 (PER MONTH)

- -COVERED INTERNAL 38 M2
- -MEZZANINE
- -CENTER LOCATION
- -NEAR AMENITIES
- -GROUND FLOOR
- -TOILET
- -ELECTRICITY WILL BE AVAILABLE IN 2 MONTHS
- -SPACIOUS AREA