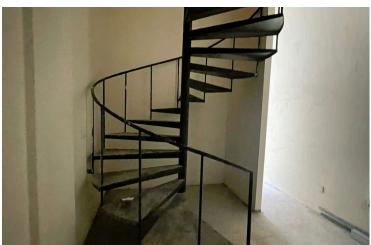

## **Description**

SHOP FOR RENT IN CENTRAL LOCATION LARNACA (1432)

EUR 500 (PER MONTH)

- -COVERED INTERNAL 38 M2
- -MEZZANINE
- -CENTER LOCATION
- -NEAR AMENITIES
- -GROUND FLOOR
- -TOILET
- -ELECTRICITY WILL BE AVAILABLE IN 2 MONTHS
- -SPACIOUS AREA