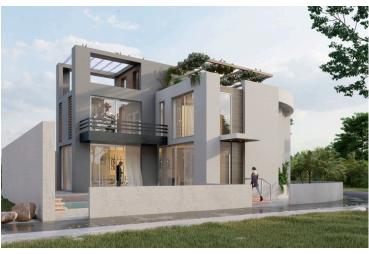

### **Description**

Modern Elegance in Meneou, Larnaca: 4-Bedroom Semi-Detached House (1369)

@EUR 400.000+VAT

Step into luxury living with this stunning 4-bedroom semi-detached house in the vibrant community of Meneou, Larnaca. Priced at EUR 375.000 +VAT, this contemporary residence offers a perfect blend of sophistication and comfort.

#### Features include:

4 Bedrooms with En-suite Bathrooms: Enjoy privacy and convenience in each spacious bedroom.

200 sq.m. Covered Areas: Providing ample space for relaxation and entertainment.

Corner Plot: Offering additional privacy and outdoor space.

Modern Design: Embrace sleek and stylish architecture.

Ceramic Tiles: Easy to maintain and effortlessly chic.

Bright Interior: Flooded with natural light for a warm and inviting atmosphere.

Large Living Areas: Perfect for gatherings and family activities.

Option for Swimming Pool: Enhance your outdoor oasis with a pool (extra cost of EUR 25.000).

Easy Access to Main Roads: Streamline your commute and travel effortlessly. Delivery Date: December 2024: Secure your dream home in the near future.