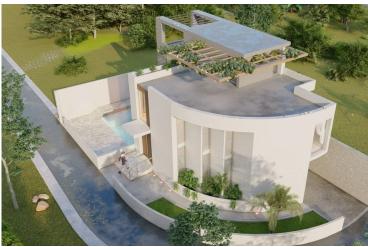

### **Description**

Modern Elegance in Meneou, Larnaca: 4-Bedroom Semi-Detached House (1369)

@EUR 400.000+VAT

Step into luxury living with this stunning 4-bedroom semi-detached house in the vibrant community of Meneou, Larnaca. Priced at EUR 375.000 +VAT, this contemporary residence offers a perfect blend of sophistication and comfort.

#### Features include:

4 Bedrooms with En-suite Bathrooms: Enjoy privacy and convenience in each spacious bedroom.

200 sq.m. Covered Areas: Providing ample space for relaxation and entertainment.

Corner Plot: Offering additional privacy and outdoor space.

Modern Design: Embrace sleek and stylish architecture.

Ceramic Tiles: Easy to maintain and effortlessly chic.

Bright Interior: Flooded with natural light for a warm and inviting atmosphere.

Large Living Areas: Perfect for gatherings and family activities.

Option for Swimming Pool: Enhance your outdoor oasis with a pool (extra cost of EUR 25.000).

Easy Access to Main Roads: Streamline your commute and travel effortlessly. Delivery Date: December 2024: Secure your dream home in the near future.