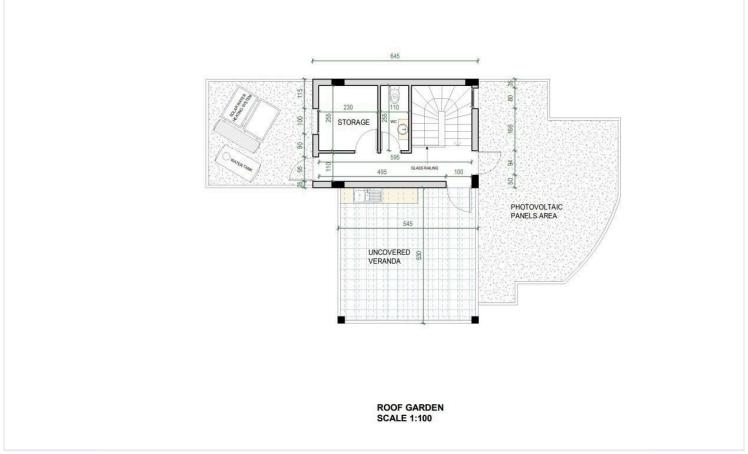

#### Features include:

4 Bedrooms with En-suite Bathrooms: Enjoy privacy and convenience in each spacious bedroom.

200 sq.m. Covered Areas: Providing ample space for relaxation and entertainment.

Corner Plot: Offering additional privacy and outdoor space.

Modern Design: Embrace sleek and stylish architecture.

Ceramic Tiles: Easy to maintain and effortlessly chic.

Bright Interior: Flooded with natural light for a warm and inviting atmosphere.

Large Living Areas: Perfect for gatherings and family activities.

Option for Swimming Pool: Enhance your outdoor oasis with a pool (extra cost of EUR 25.000).

Easy Access to Main Roads: Streamline your commute and travel effortlessly. Delivery Date: December 2024: Secure your dream home in the near future.

Additionally:



# Floor plans







# **Additional information**

### **Facilities**

Aircondition, Provision

Heating, Provision

Parking, Garage

Pool, Optional

Storage

#### **Features**

Balcony

Bright

Combined kitchen and dining

area

Double glazing

Elevated

Garden

Laundry room

Near amenities

Quiet area

Sound insulation

Village view

Barbeque

Ceiling fans

Corner

Easy access to highway

Garden, large

Luxury specifications

En suite bathroom

Open plan

**Shutters** 

Spacious rooms

Bath

Ceramic tiles

Door screen

Easy access to main roads

Entrance gate

**Guest WC** 

Modern design

Openings in opposite sides

Smart home automation

Veranda

#### **Distances**

**Amenities** 



200 m

### Contact us



Stefania Spyridou

(+357) 99810880

stephaniaspyridou@gmail.com