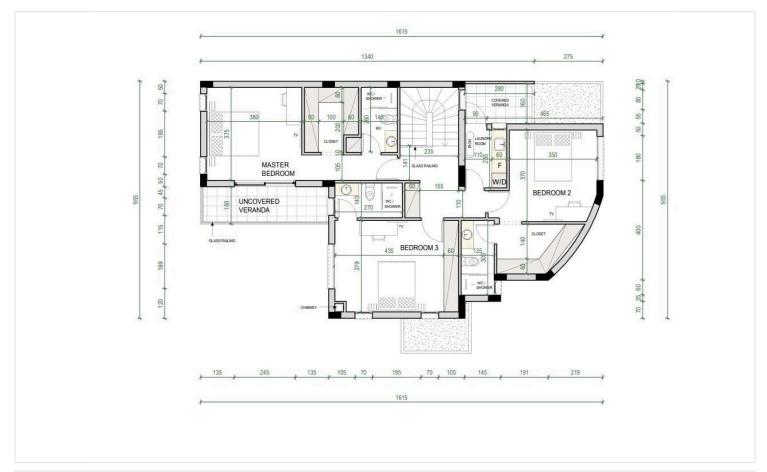

# Floor plans

#### Features include:

4 Bedrooms with En-suite Bathrooms: Enjoy privacy and convenience in each spacious bedroom.

200 sq.m. Covered Areas: Providing ample space for relaxation and entertainment.

Corner Plot: Offering additional privacy and outdoor space.