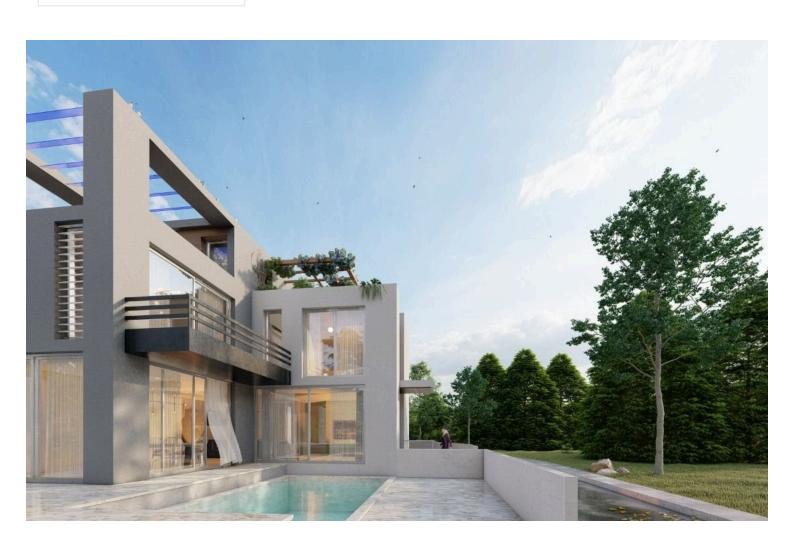

### **Description**

Modern Elegance in Meneou, Larnaca: 4-Bedroom Semi-Detached House (1369)

@EUR 400.000+VAT

Step into luxury living with this stunning 4-bedroom semi-detached house in the vibrant community of Meneou, Larnaca. Priced at EUR 375.000 +VAT, this contemporary residence offers a perfect blend of sophistication and comfort.

#### Features include:

4 Bedrooms with En-suite Bathrooms: Enjoy privacy and convenience in each spacious bedroom.

200 sq.m. Covered Areas: Providing ample space for relaxation and entertainment.

Corner Plot: Offering additional privacy and outdoor space.

Modern Design: Embrace sleek and stylish architecture.

Ceramic Tiles: Easy to maintain and effortlessly chic.

Bright Interior: Flooded with natural light for a warm and inviting atmosphere.

Large Living Areas: Perfect for gatherings and family activities.

Option for Swimming Pool: Enhance your outdoor oasis with a pool (extra cost of EUR 25.000).

Easy Access to Main Roads: Streamline your commute and travel effortlessly. Delivery Date: December 2024: Secure your dream home in the near future.