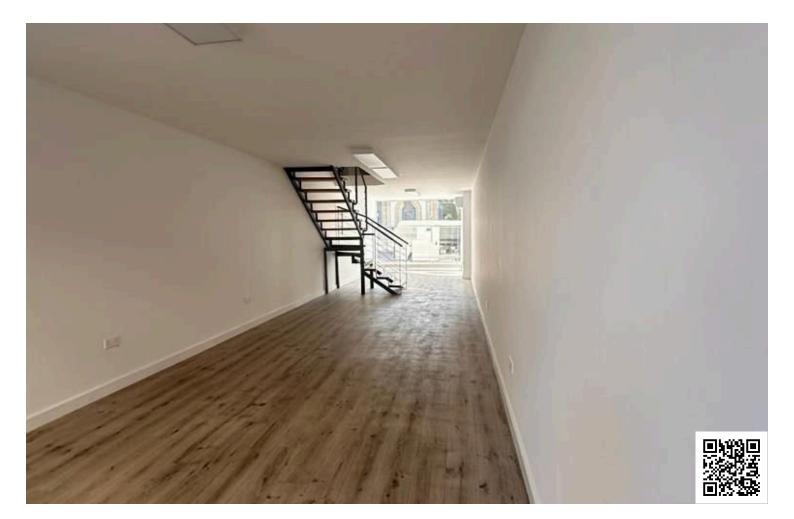

### Description

Modern Office Space in the Heart of Larnaca's Commercial Hub (1360)

Location: Ermoy, Larnaca Price: EUR 1,300 + VAT Size: 120 sq. meters (Ground floor: 60 sq. meters, Mezzanine: 60 sq. meters)

Property Description:

Welcome to this newly renovated office space located on Ermoy, Larnaca's most bustling commercial street. Boasting two impressive facades—one facing Ermou Street and the other on Kalogera Street—this property is the epitome of prime real estate.

Ideal for both retail and office purposes, this space offers a versatile open-plan layout, allowing you to customize the area according to your business needs. The office is equipped with essential amenities, including a network connection and a convenient kitchenette. Worried about the scorching Larnaca weather? Fear not, as the office comes with included air conditioning units for your comfort.

Versatile Space: With 2 facades and a total area of 120 sq. meters (60 sq. meters on the ground floor and 60 sq.

Monthly

a A