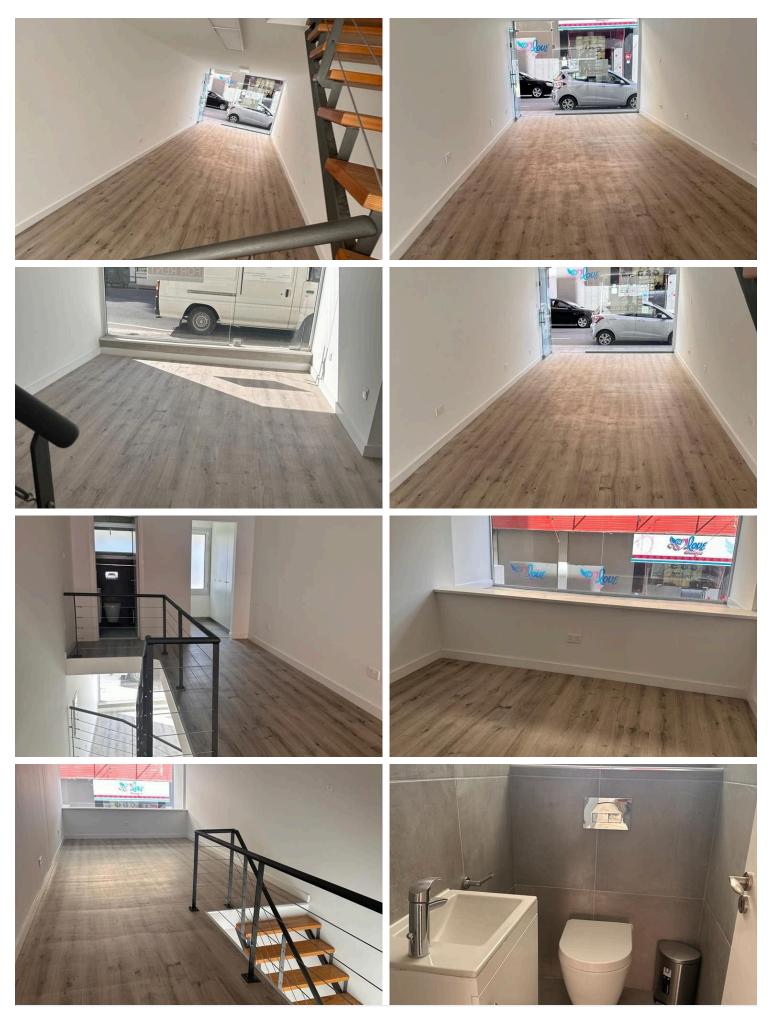

### Description

Modern Office Space in the Heart of Larnaca's Commercial Hub (1360)

Location: Ermoy, Larnaca Price: EUR 1,300 + VAT Size: 120 sq. meters (Ground floor: 60 sq. meters, Mezzanine: 60 sq. meters)

Property Description:

Welcome to this newly renovated office space located on Ermoy, Larnaca's most bustling commercial street. Boasting two impressive facades—one facing Ermou Street and the other on Kalogera Street—this property is the epitome of prime real estate.

Ideal for both retail and office purposes, this space offers a versatile open-plan layout, allowing you to customize the area according to your business needs. The office is equipped with essential amenities, including a network connection and a convenient kitchenette. Worried about the scorching Larnaca weather? Fear not, as the office comes with included air conditioning units for your comfort.

Versatile Space: With 2 facades and a total area of 120 sq. meters (60 sq. meters on the ground floor and 60 sq.

Monthly

a A