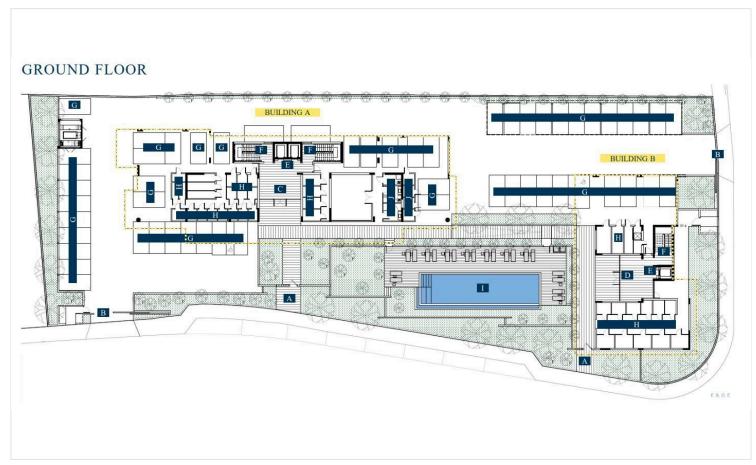

tment | Delivery: September 2027

Covered Area: 91 m<sup>2</sup> + 33 m<sup>2</sup> Covered Veranda | 2 Bedrooms | 2 Bathrooms

Live Moments from the Sea

Experience the ultimate in coastal living with this stunning two-bedroom apartment located just 50 meters from the beach in the prestigious area of Agios Athanasios, Limassol. Nestled within an exclusive gated complex, this modern residence offers a rare combination of prime location, cutting-edge design, and resort-style amenities, all just a short walk from the vibrant city center.

Designed for Comfort & Style

This elegant first-floor apartment features:

An open-plan layout with seamless flow between the kitchen, dining, and living areas

Two bedrooms, including a master with en-suite bathroom and walk-in closet





# Floor plans









## **Additional information**

### **Facilities**

Aircondition, Provision Childrens playground Clubhouse

Elevator Gated complex Gym

Heating, Underfloor Landscaped garden Outdoor shower

Parking, Underground Pool, Communal Solar photovoltaic panels (provision)

Solar water heater Storage

#### **Features**

Balcony Bright Combined kitchen and dining area

Connected to electric mains Double glazing Energy efficient doors/windows

Entrance gate Entrance gate, automated Granite countertops

Investment opportunity Luxury specifications Modern design

Open plan Pipe-in-pipe plumbing system Pressurized water system

Rental potential Sea view Spacious rooms

Thermal insulation Veranda Veranda, large

Walk-in closet Walking distance to beach

#### **Distances**

Amenities

70 m

Airport