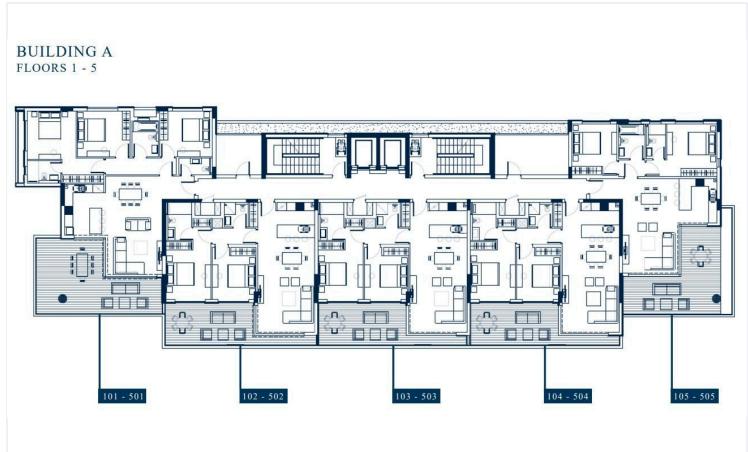

# Floor plans

Designed for Comfort & Style

This elegant first-floor apartment features:

An open-plan layout with seamless flow between the kitchen, dining, and living areas

Two bedrooms, including a master with en-suite bathroom and walk-in closet