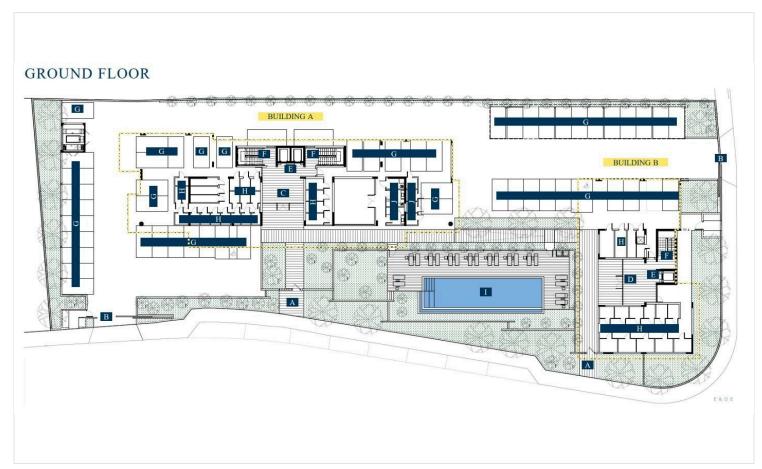

tment | Delivery: September 2027

Covered Area: 91 m<sup>2</sup> + 25 m<sup>2</sup> Covered Veranda | 2 Bedrooms | 2 Bathrooms

Live Moments from the Sea

Experience the ultimate in coastal living with this stunning two-bedroom apartment located just 50 meters from the beach in the prestigious area of Agios Athanasios, Limassol. Nestled within an exclusive gated complex, this modern residence offers a rare combination of prime location, cutting-edge design, and resort-style amenities, all just a short walk from the vibrant city center.

Designed for Comfort & Style

This elegant first-floor apartment features:

An open-plan layout with seamless flow between the kitchen, dining, and living areas

Two bedrooms, including a master with en-suite bathroom and walk-in closet





# Floor plans









## **Additional information**

### **Facilities**

Aircondition, Provision Clubhouse Childrens playground

Elevator Gated complex Gym

Landscaped garden Outdoor shower Heating, Underfloor

Pool, Communal Parking, Underground Solar photovoltaic panels (provision)

Solar water heater Storage

#### **Features**

Balcony Bright Combined kitchen and dining area

Connected to electric mains Double glazing Energy efficient doors/windows

Entrance gate Entrance gate, automated Granite countertops

Investment opportunity Luxury specifications Modern design

Open plan Pipe-in-pipe plumbing system Pressurized water system

Rental potential Sea view Spacious rooms

Thermal insulation Veranda Veranda, large

Walk-in closet Walking distance to beach

#### **Distances**

**Amenities** 

**70** m