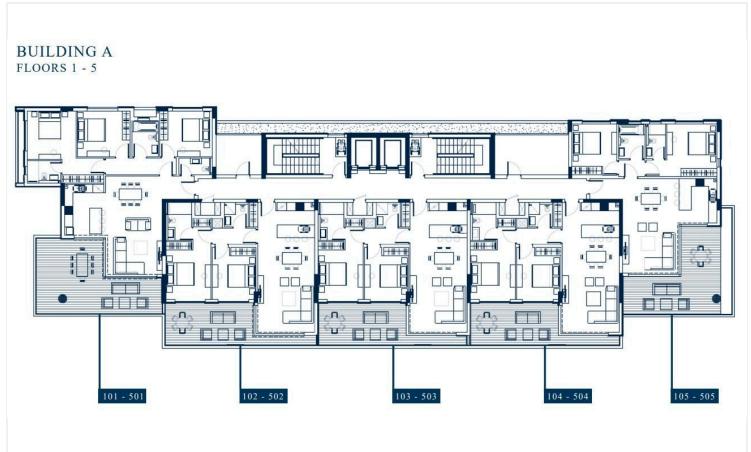

# Floor plans

Designed for Comfort & Style

This elegant first-floor apartment features:

An open-plan layout with seamless flow between the kitchen, dining, and living areas

Two bedrooms, including a master with en-suite bathroom and walk-in closet