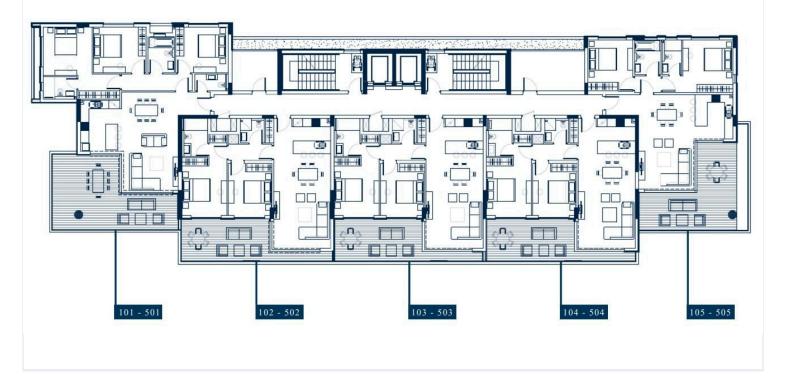

</sup> Covered Veranda | 2 Bedrooms | 2 Bathrooms

#### Live Moments from the Sea

Experience the ultimate in coastal living with this stunning two-bedroom apartment located just 50 meters from the beach in the prestigious area of Agios Athanasios, Limassol. Nestled within an exclusive gated complex, this modern residence offers a rare combination of prime location, cutting-edge design, and resort-style amenities, all just a short walk from the vibrant city center.

Designed for Comfort & Style

An open-plan layout with seamless flow between the kitchen, dining, and living areas

Two bedrooms, including a master with en-suite bathroom and walk-in closet

Large covered veranda ideal for relaxing or entertaining





## **Floor plans**

#### **GROUND FLOOR**



#### BUILDING A FLOORS 1 - 5







## **Additional information**

## Facilities

| Aircondition, Provision | Childrens playground | Clubhouse                             |
|-------------------------|----------------------|---------------------------------------|
| Elevator                | Gated complex        | Gym                                   |
| Heating, Underfloor     | Landscaped garden    | Outdoor shower                        |
| Parking, Underground    | Pool, Communal       | Solar photovoltaic panels (provision) |
| Solar water heater      | Storage              |                                       |

### Features

| Balcony                     | Bright                       | Combined kitchen and dining area |
|-----------------------------|------------------------------|---------------------------