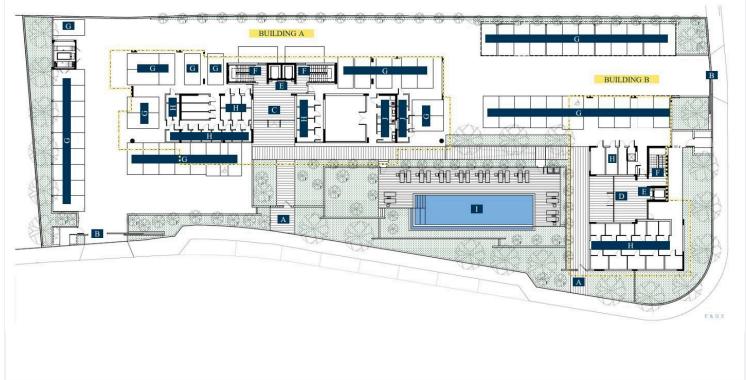

a: 90 m<sup>2</sup> + 51 m<sup>2</sup> Covered Veranda | 2 Bedrooms | 2 Bathrooms

#### Live Moments from the Sea

Experience the ultimate in coastal living with this stunning two-bedroom apartment located just 50 meters from the beach in the prestigious area of Agios Athanasios, Limassol. Nestled within an exclusive gated complex, this modern residence offers a rare combination of prime location, cutting-edge design, and resort-style amenities, all just a short walk from the vibrant city center.

Designed for Comfort & Style

An open-plan layout with seamless flow between the kitchen, dining, and living areas

Two bedrooms, including a master with en-suite bathroom and walk-in closet

Large covered veranda ideal for relaxing or entertaining





## **Floor plans**

#### **GROUND FLOOR**



#### BUILDING A FLOORS 1 - 5







## **Additional information**

## Facilities

| Aircondition, Provision | Childrens playground | Clubhouse                             |
|-------------------------|----------------------|---------------------------------------|
| Elevator                | Gated complex        | Gym                                   |
| Heating, Underfloor     | Landscaped garden    | Outdoor shower                        |
| Parking, Underground    | Pool, Communal       | Solar photovoltaic panels (provision) |
| Solar water heater      | Storage              |                                       |

### Features

| Balcony                     | Bright                       | Combined kitchen and dining area |
|-----------------------------|--------------------------