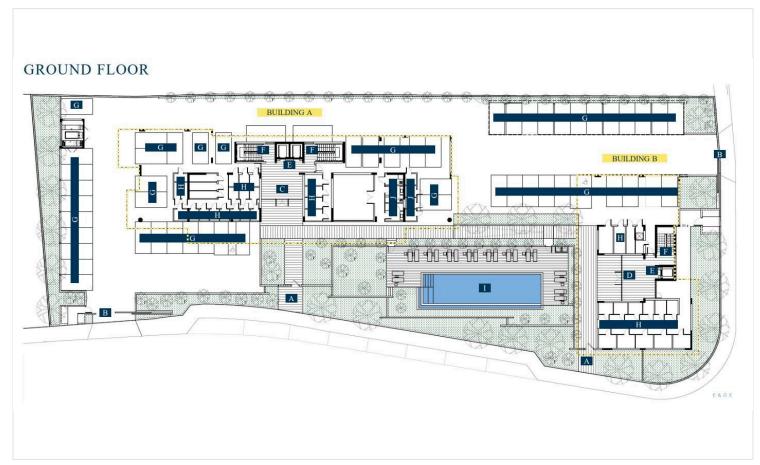

very: September 2027

Covered Area: 90 m<sup>2</sup> + 19 m<sup>2</sup> Covered Veranda | 2 Bedrooms | 2 Bathrooms

Live Moments from the Sea

Experience the ultimate in coastal living with this stunning two-bedroom apartment located just 50 meters from the beach in the prestigious area of Agios Athanasios, Limassol. Nestled within an exclusive gated complex, this modern residence offers a rare combination of prime location, cutting-edge design, and resort-style amenities, all just a short walk from the vibrant city center.

Designed for Comfort & Style

An open-plan layout with seamless flow between the kitchen, dining, and living areas

Two bedrooms, including a master with en-suite bathroom and walk-in closet

Large covered veranda ideal for relaxing or entertaining





# Floor plans









## **Additional information**

### **Facilities**

Aircondition, Provision Childrens playground Clubhouse

Elevator Gated complex Gym

Landscaped garden Outdoor shower Heating, Underfloor

Pool, Communal Parking, Underground Solar photovoltaic panels (provision)

Solar water heater Storage

#### **Features**

Combined kitchen and dining area Balcony Bright

Connected to electric mains Double glazing Energy efficient doors/windows

Entrance gate Entrance gate, automated Granite countertops

Investment opportunity Luxury specifications Modern design

Pipe-in-pipe plumbing system Pressurized water system Open plan

Rental potential Roof garden Sea view

Spacious rooms Thermal insulation Veranda

Veranda, large Walk-in closet Walking distance to beach

#### **Distances**

**Amenities**