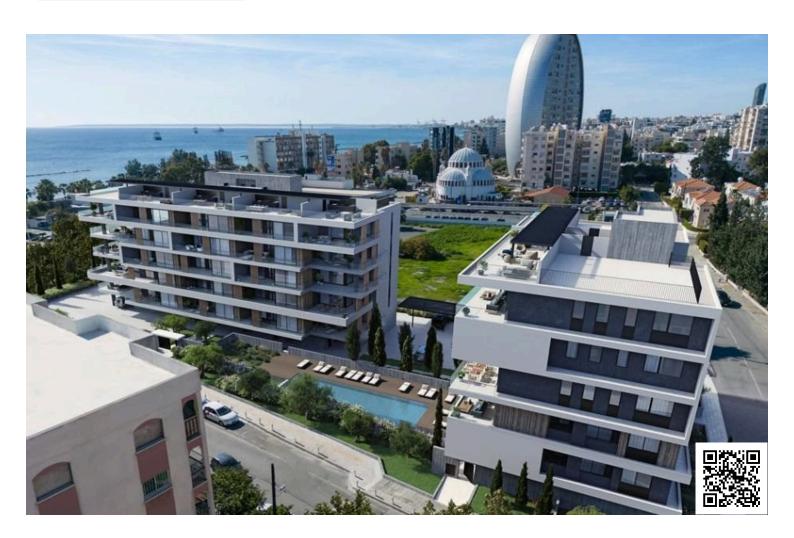

Covered Area: 90 m<sup>2</sup> + 19 m<sup>2</sup> Covered Veranda | 2 Bedrooms | 2 Bathrooms

Live Moments from the Sea

Experience the ultimate in coastal living with this stunning two-bedroom apartment located just 50 meters from the beach in the prestigious area of Agios Athanasios, Limassol. Nestled within an exclusive gated complex, this modern residence offers a rare combination of prime location, cutting-edge design, and resort-style amenities, all just a short walk from the vibrant city center.

### **Facilities**

Aircondition, Provision Childrens playground Clubhouse

Elevator Gated complex Gym

Landscaped garden Outdoor shower Heating, Underfloor

Pool, Communal Parking, Underground Solar photovoltaic panels (provision)

Pipe-in-pipe plumbing system Pressurized water system Open plan

Rental potential Roof garden Sea view

Spacious rooms Thermal insulation Veranda

Veranda, large Walk-in closet Walking distance to beach