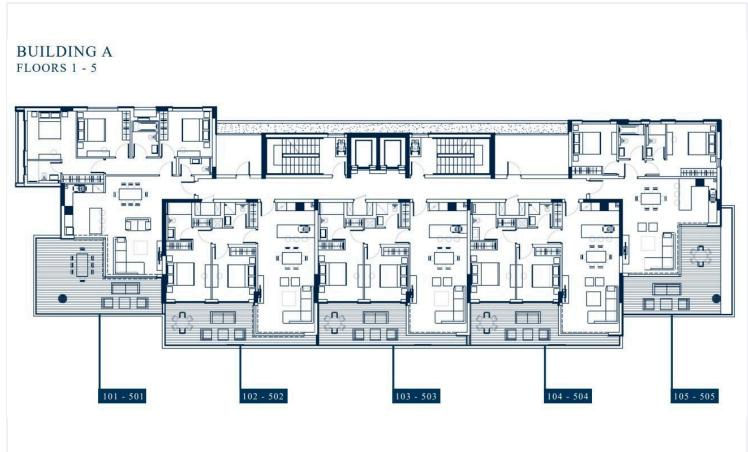

ry: September 2027

Covered Area: 90 m<sup>2</sup> + 19 m<sup>2</sup> Covered Veranda | 2 Bedrooms | 2 Bathrooms

Live Moments from the Sea

Experience the ultimate in coastal living with this stunning two-bedroom apartment located just 50 meters from the beach in the prestigious area of Agios Athanasios, Limassol. Nestled within an exclusive gated complex, this modern residence offers a rare combination of prime location, cutting-edge design, and resort-style amenities, all just a short walk from the vibrant city center.

Designed for Comfort & Style

An open-plan layout with seamless flow between the kitchen, dining, and living areas

Two bedrooms, including a master with en-suite bathroom and walk-in closet

Large covered veranda ideal for relaxing or entertaining





# Floor plans









## **Additional information**

### **Facilities**

Aircondition, Provision Childrens playground Clubhouse

Elevator Gated complex Gym

Landscaped garden Outdoor shower Heating, Underfloor

Pool, Communal Parking, Underground Solar photovoltaic panels (provision)

Solar water heater Storage

#### **Features**

Combined kitchen and dining area Balcony Bright

Connected to electric mains Double glazing Energy efficient doors/windows

Entrance gate Entrance gate, automated Granite countertops

Investment opportunity Luxury specifications Modern design

Pipe-in-pipe plumbing system Pressurized water system Open plan

Rental potential Roof garden Sea view

Spacious rooms Thermal insulation Veranda

Veranda, large Walk-in closet Walking distance to beach

#### **Distances**

**Amenities**