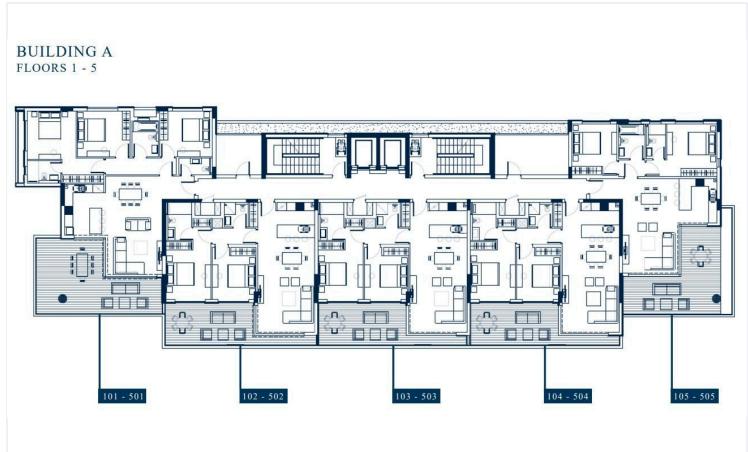

# Floor plans

Designed for Comfort & Style

This elegant fourth-floor apartment features:

An open-plan layout with seamless flow between the kitchen, dining, and living areas

Two bedrooms, including a master with en-suite bathroom and walk-in closet