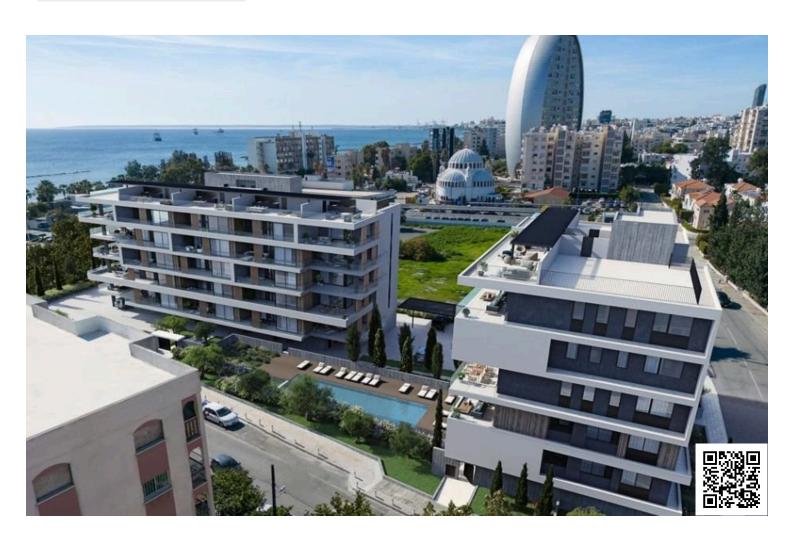

# ? Luxury Seaside Living – Brand New 2-Bedroom Apartment Just 50m from the Beach in Limassol (Agios Athanasios) (13130)

Agios Athanasios, Limassol

€880,000 +VAT

Covered Area: 90 m<sup>2</sup> + 35 m<sup>2</sup> Covered Veranda | 2 Bedrooms | 2 Bathrooms

Live Moments from the Sea

Experience the ultimate in coastal living with this stunning two-bedroom apartment located just 50 meters from the beach in the prestigious area of Agios Athanasios, Limassol. Nestled within an exclusive gated complex, this modern residence offers a rare combination of prime location, cutting-edge design, and resort-style amenities, all just a short walk from the vibrant city center.

### **Facilities**

Aircondition, Provision Clubhouse Childrens playground

Elevator Gated complex Gym

Landscaped garden Outdoor shower Heating, Underfloor

Pool, Communal Parking, Underground Solar photovoltaic panels (provision)