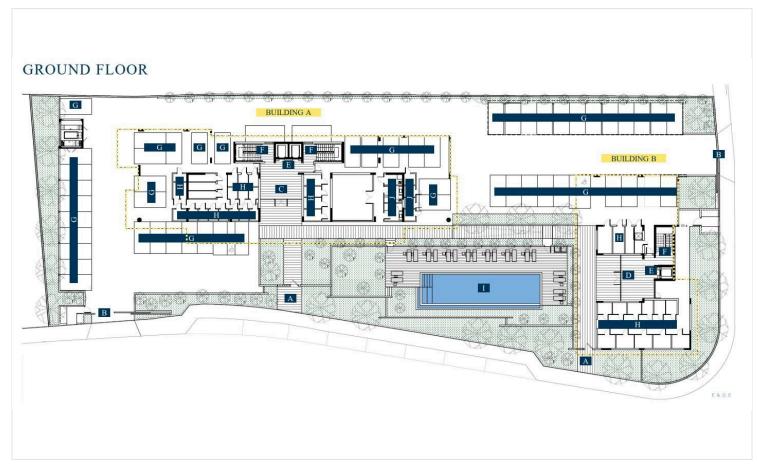

ment | Delivery: September 2027

Covered Area: 90 m<sup>2</sup> + 35 m<sup>2</sup> Covered Veranda | 2 Bedrooms | 2 Bathrooms

Live Moments from the Sea

Experience the ultimate in coastal living with this stunning two-bedroom apartment located just 50 meters from the beach in the prestigious area of Agios Athanasios, Limassol. Nestled within an exclusive gated complex, this modern residence offers a rare combination of prime location, cutting-edge design, and resort-style amenities, all just a short walk from the vibrant city center.

Designed for Comfort & Style

This elegant fourth-floor apartment features:

An open-plan layout with seamless flow between the kitchen, dining, and living areas

Two bedrooms, including a master with en-suite bathroom and walk-in closet





# Floor plans









## **Additional information**

### **Facilities**

Aircondition, Provision Clubhouse Childrens playground

Elevator Gated complex Gym

Landscaped garden Outdoor shower Heating, Underfloor

Pool, Communal Parking, Underground Solar photovoltaic panels (provision)

Solar water heater Storage

#### **Features**

Balcony Bright Combined kitchen and dining area

Connected to electric mains Double glazing Energy efficient doors/windows

Entrance gate Entrance gate, automated Granite countertops

Investment opportunity Luxury specifications Modern design

Open plan Pipe-in-pipe plumbing system Pressurized water system

Rental potential Sea view Spacious rooms

Thermal insulation Veranda Veranda, large

Walk-in closet Walking distance to beach

#### **Distances**

**Amenities** 

**70** m