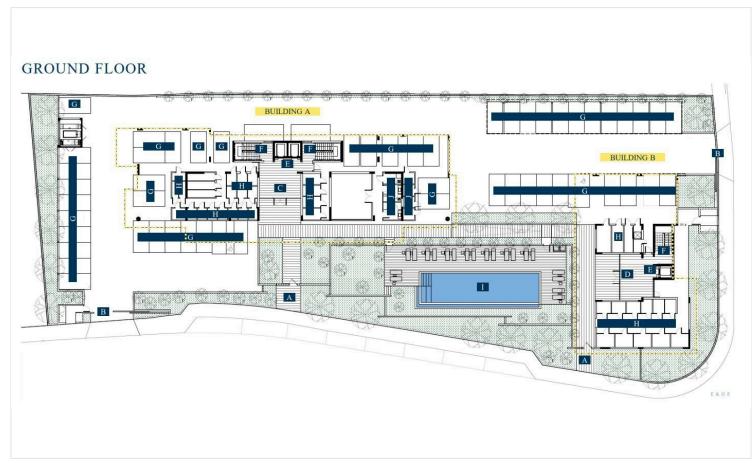

Covered Area: 90 m<sup>2</sup> + 19 m<sup>2</sup> Covered Veranda | 2 Bedrooms | 2 Bathrooms

Live Moments from the Sea

Experience the ultimate in coastal living with this stunning two-bedroom apartment located just 50 meters from the beach in the prestigious area of Agios Athanasios, Limassol. Nestled within an exclusive gated complex, this modern residence offers a rare combination of prime location, cutting-edge design, and resort-style amenities, all just a short walk from the vibrant city center.

Designed for Comfort & Style

This elegant first-floor apartment features:

An open-plan layout with seamless flow between the kitchen, dining, and living areas

Two bedrooms, including a master with en-suite bathroom and walk-in closet





Concrete

Concrete

Monthly

A

# Floor plans









## **Additional information**

### **Facilities**

Aircondition, Provision Childrens playground Clubhouse

Elevator Gated complex Gym

Heating, Underfloor Landscaped garden Outdoor shower

Parking, Underground Pool, Communal Solar photovoltaic panels (provision)

Solar water heater Storage

#### **Features**

Balcony Bright Combined kitchen and dining area

Connected to electric mains Double glazing Energy efficient doors/windows

Entrance gate Entrance gate, automated Granite countertops

Investment opportunity Luxury specifications Modern design

Open plan Pipe-in-pipe plumbing system Pressurized water system

Rental potential Sea view Spacious rooms

Thermal insulation Veranda Veranda, large

Walk-in closet Walking distance to beach

#### **Distances**

Amenities

70 m

Airport