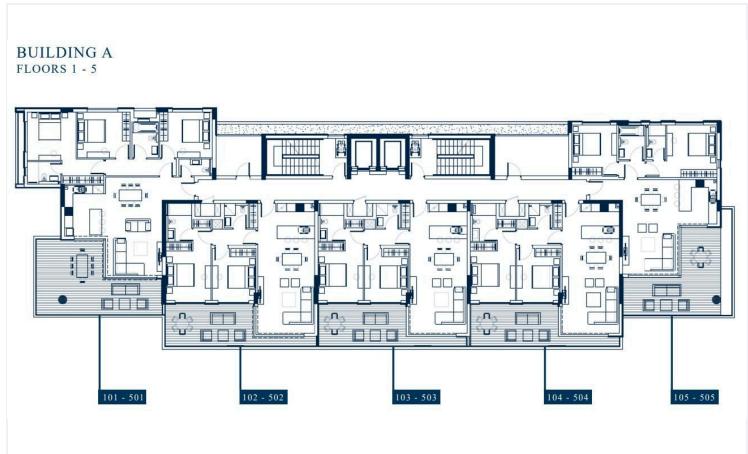

Covered Area: 90 m<sup>2</sup> + 19 m<sup>2</sup> Covered Veranda | 2 Bedrooms | 2 Bathrooms

Live Moments from the Sea

Experience the ultimate in coastal living with this stunning two-bedroom apartment located just 50 meters from the beach in the prestigious area of Agios Athanasios, Limassol. Nestled within an exclusive gated complex, this modern residence offers a rare combination of prime location, cutting-edge design, and resort-style amenities, all just a short walk from the vibrant city center.

Designed for Comfort & Style

This elegant first-floor apartment features:

An open-plan layout with seamless flow between the kitchen, dining, and living areas

Two bedrooms, including a master with en-suite bathroom and walk-in closet





Concrete

Concrete

Monthly

A

# Floor plans









## **Additional information**

### **Facilities**

Aircondition, Provision Childrens playground Clubhouse

Elevator Gated complex Gym

Heating, Underfloor Landscaped garden Outdoor shower

Parking, Underground Pool, Communal Solar photovoltaic panels (provision)

Solar water heater Storage

#### **Features**

Balcony Bright Combined kitchen and dining area

Connected to electric mains Double glazing Energy efficient doors/windows

Entrance gate Entrance gate, automated Granite countertops

Investment opportunity Luxury specifications Modern design

Open plan Pipe-in-pipe plumbing system Pressurized water system

Rental potential Sea view Spacious rooms

Thermal insulation Veranda Veranda, large

Walk-in closet Walking distance to beach

#### **Distances**

Amenities

70 m

Airport

<