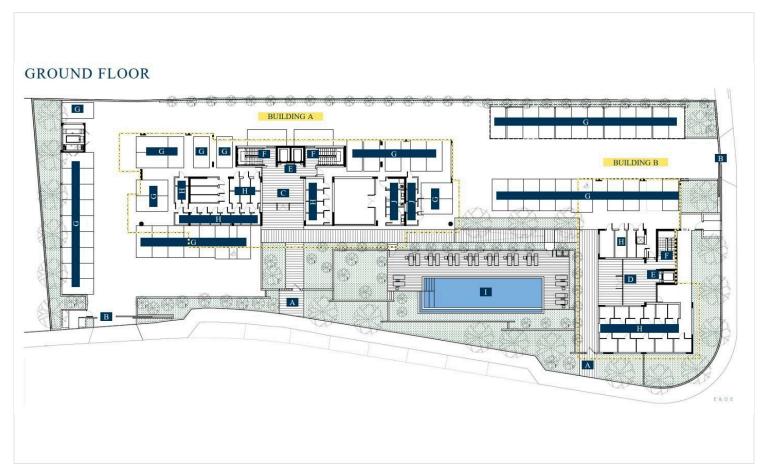

ry: September 2027

Covered Area: 119 m<sup>2</sup> + 36 m<sup>2</sup> Covered Veranda | 3 Bedrooms | 3 Bathrooms

Live Moments from the Sea

Experience the ultimate in coastal living with this stunning three-bedroom apartment located just 50 meters from the beach in the prestigious area of Agios Athanasios, Limassol. Nestled within an exclusive gated complex, this modern residence offers a rare combination of prime location, cutting-edge design, and resort-style amenities, all just a short walk from the vibrant city center.

Designed for Comfort & Style

This elegant first-floor apartment features:

An open-plan layout with seamless flow between the kitchen, dining, and living areas

Three spacious bedrooms, including a master with en-suite bathroom and walk-in closet





# Floor plans









## **Additional information**

#### **Facilities**

Aircondition, Provision Childrens playground Clubhouse

Elevator Gated complex Gym

Heating, Underfloor Landscaped garden Outdoor shower

Parking, Underground Pool, Communal Solar photovoltaic panels (provision)

Solar water heater Storage

### **Features**

Balcony Bright Combined kitchen and dining area

Connected to electric mains Double glazing Energy efficient doors/windows

Entrance gate Entrance gate, automated Granite countertops

Investment opportunity Luxury specifications Modern design

Open plan Pipe-in-pipe plumbing system Pressurized water system

Rental potential Sea view Spacious rooms

Thermal insulation Veranda Veranda, large

Walk-in closet Walking distance to beach

#### **Distances**

Amenities

70 m

Public t