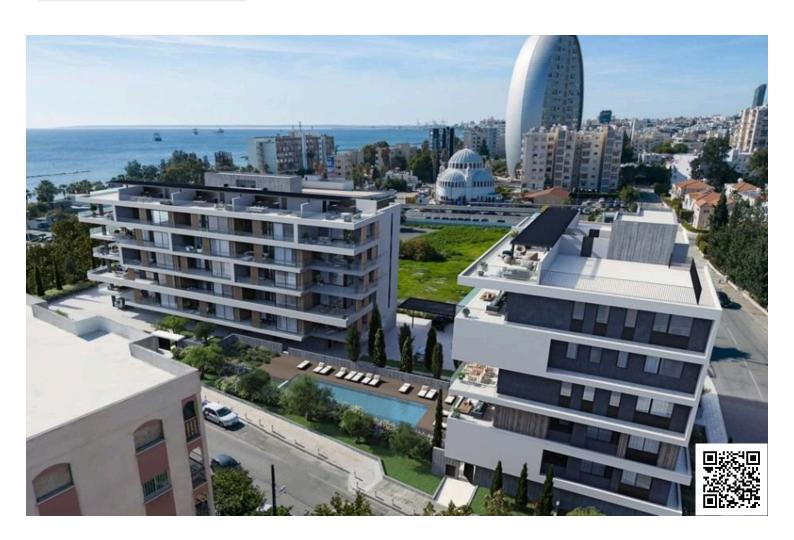

# ? Luxury Seaside Living – Brand New 3-Bedroom Apartment Just 50m from the Beach in Limassol (Agios Athanasios) (13122)

Agios Athanasios, Limassol

€950,000 +VAT

Covered Area: 119 m<sup>2</sup> + 36 m<sup>2</sup> Covered Veranda | 3 Bedrooms | 3 Bathrooms

Live Moments from the Sea

Experience the ultimate in coastal living with this stunning three-bedroom apartment located just 50 meters from the beach in the prestigious area of Agios Athanasios, Limassol. Nestled within an exclusive gated complex, this modern residence offers a rare combination of prime location, cutting-edge design, and resort-style amenities, all just a short walk from the vibrant city center.