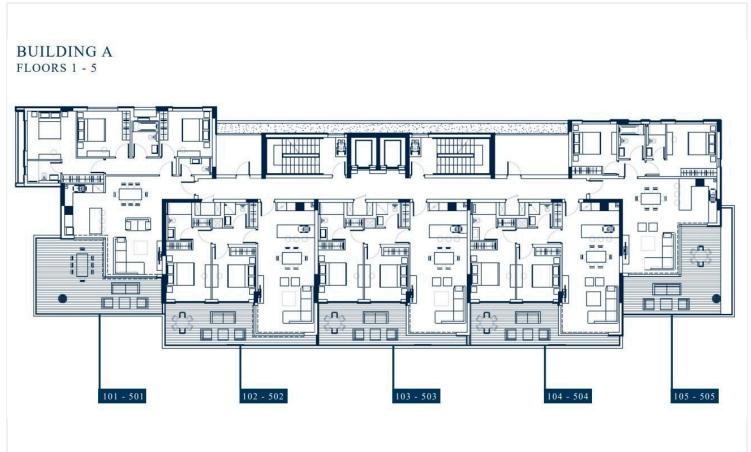

: September 2027

Covered Area: 119 m<sup>2</sup> + 36 m<sup>2</sup> Covered Veranda | 3 Bedrooms | 3 Bathrooms

Live Moments from the Sea

Experience the ultimate in coastal living with this stunning three-bedroom apartment located just 50 meters from the beach in the prestigious area of Agios Athanasios, Limassol. Nestled within an exclusive gated complex, this modern residence offers a rare combination of prime location, cutting-edge design, and resort-style amenities, all just a short walk from the vibrant city center.

Designed for Comfort & Style

This elegant first-floor apartment features:

An open-plan layout with seamless flow between the kitchen, dining, and living areas

Three spacious bedrooms, including a master with en-suite bathroom and walk-in closet





# Floor plans









## **Additional information**

#### **Facilities**

Aircondition, Provision Childrens playground Clubhouse

Elevator Gated complex Gym

Heating, Underfloor Landscaped garden Outdoor shower

Parking, Underground Pool, Communal Solar photovoltaic panels (provision)

Solar water heater Storage

### **Features**

Balcony Bright Combined kitchen and dining area

Connected to electric mains Double glazing Energy efficient doors/windows

Entrance gate Entrance gate, automated Granite countertops

Investment opportunity Luxury specifications Modern design

Open plan Pipe-in-pipe plumbing system Pressurized water system

Rental potential Sea view Spacious rooms

Thermal insulation Veranda Veranda, large

Walk-in closet Walking distance to beach

#### **Distances**

Amenities

70 m

Public tra