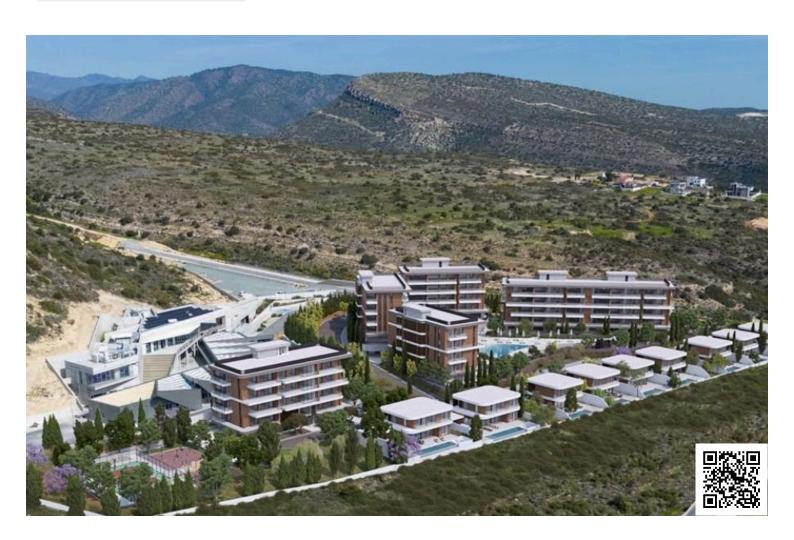

# **Description**

2 Bedroom Apartment with Panoramic Views | Off-Plan Development in Agios Athanasios, Limassol (13114)

PRICE: EUR 460.000 +VAT

Introducing a modern off-plan apartment for sale in the sought-after area of Agios Athanasios. This stylish unit spans 90 m2 and features 2 spacious bedrooms and 2 well-appointed bathrooms, making it perfect for families or individuals seeking comfort and convenience. Situated on the top floor of a four-story building with an elevator, this apartment enjoys numerous benefits.

Agios Athanasios is a vibrant neighborhood known for its blend of tranquility and accessibility. Residents appreciate the proximity to a range of amenities, including shops, cafes, and schools. The area is well-connected, allowing for easy access to the city center and nearby attractions.

Developed in 2028, this apartment boasts energy efficiency rated A, ensuring a lower environmental impact and reduced utility costs. The gated complex offers a communal swimming pool and a gym, enhancing your lifestyle and providing relaxation and recreation at your doorstep. The apartment is unfurnished, allowing you to personalize the space to your taste.

## **Facilities**

Aircondition, Provision Childrens playground Elevator

Gated complex Gym Heating, Provision

Landscaped garden Parking, Covered Pool, Communal

Solar photovoltaic panels Solar water heater Storage