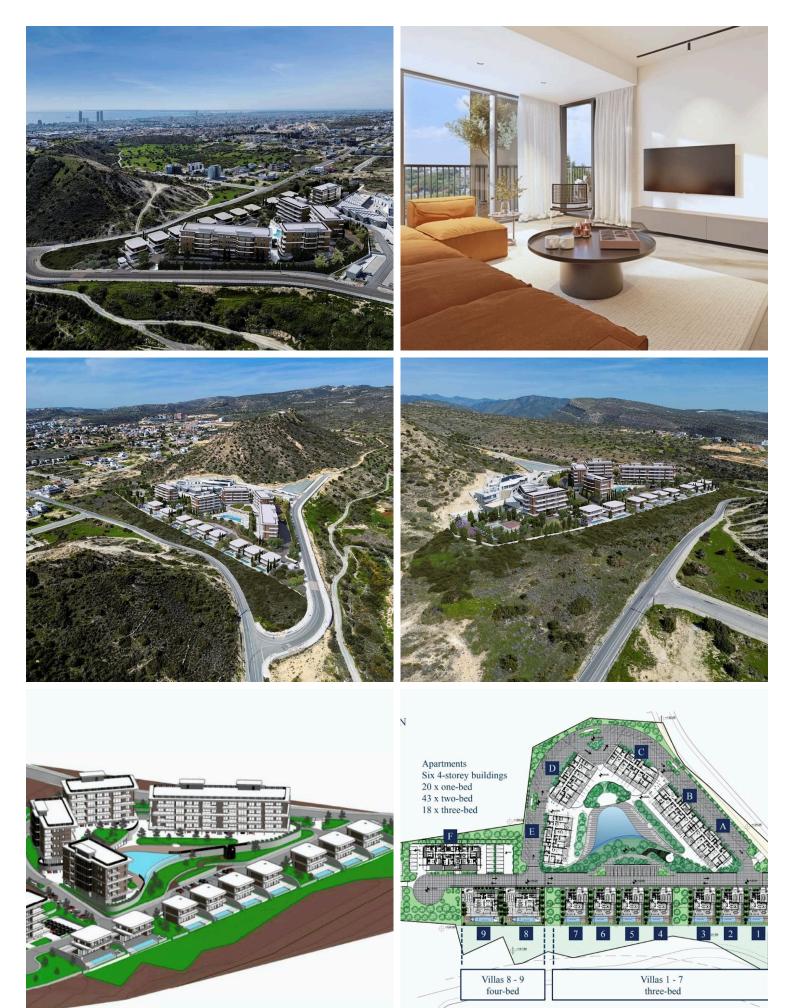

# **Description**

2 Bedroom Apartment with Panoramic Views | Off-Plan Development in Agios Athanasios, Limassol (13114)

PRICE: EUR 460.000 +VAT

Introducing a modern off-plan apartment for sale in the sought-after area of Agios Athanasios. This stylish unit spans 90 m2 and features 2 spacious bedrooms and 2 well-appointed bathrooms, making it perfect for families or individuals seeking comfort and convenience. Situated on the top floor of a four-story building with an elevator, this apartment enjoys numerous benefits.

Developed in 2028, this apartment boasts energy efficiency rated A, ensuring a lower environmental impact and reduced utility costs. The gated complex offers a communal swimming pool and a gym, enhancing your lifestyle and providing relaxation and recreation at your doorstep. The apartment is unfurnished, allowing you to personalize the space to your taste.

## **Facilities**

Aircondition, Provision Childrens playground Elevator

Gated complex Gym Heating, Provision

Landscaped garden Parking, Covered Pool, Communal

Solar photovoltaic panels Solar water heater Storage