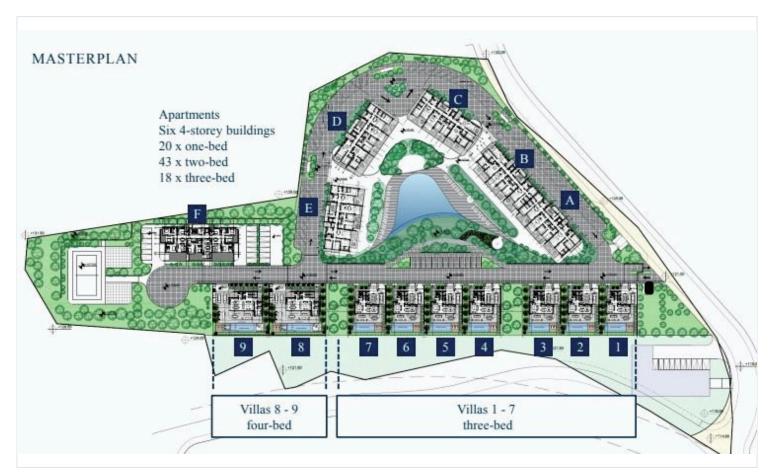

# **Description**

2 Bedroom Apartment with Panoramic Views | Off-Plan Development in Agios Athanasios, Limassol (13114)

PRICE: EUR 460.000 +VAT

Introducing a modern off-plan apartment for sale in the sought-after area of Agios Athanasios. This stylish unit spans 90 m2 and features 2 spacious bedrooms and 2 well-appointed bathrooms, making it perfect for families or individuals seeking comfort and convenience. Situated on the top floor of a four-story building with an elevator, this apartment enjoys numerous benefits.

Developed in 2028, this apartment boasts energy efficiency rated A, ensuring a lower environmental impact and reduced utility costs. The gated complex offers a communal swimming pool and a gym, enhancing your lifestyle and providing relaxation and recreation at your doorstep. The apartment is unfurnished, allowing you to personalize the space to your taste.

## **Facilities**

Aircondition, Provision Childrens playground Elevator

Gated complex Gym Heating, Provision

Landscaped garden Parking, Covered Pool, Communal

Solar photovoltaic panels Solar water heater Storage