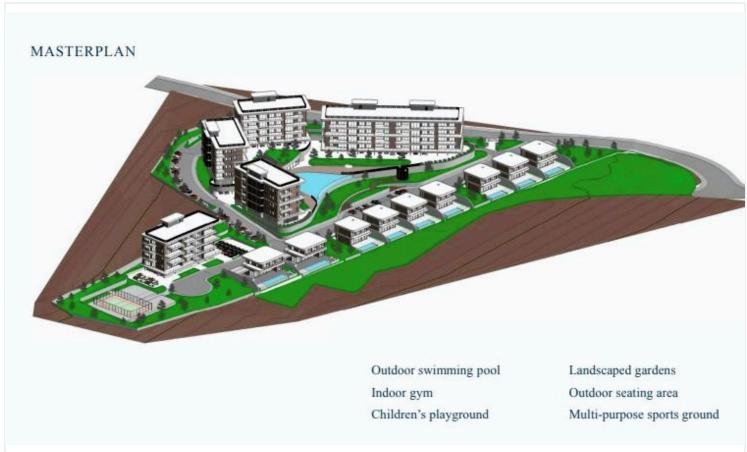

Developed in 2028, this apartment boasts energy efficiency rated A, ensuring a lower environmental impact and reduced utility costs. The gated complex offers a communal swimming pool and a gym, enhancing your lifestyle and providing relaxation and recreation at your doorstep. The apartment is unfurnished, allowing you to personalize the space to your taste.

## **Facilities**

Aircondition, Provision Childrens playground Elevator

Gated complex Gym Heating, Provision

Landscaped garden Parking, Covered Pool, Communal

Solar photovoltaic panels Solar water heater Storage