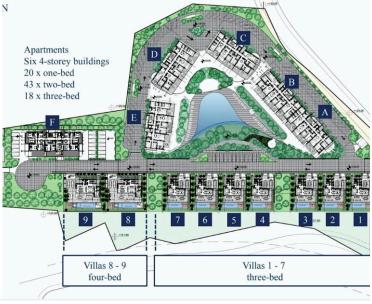

#### MASTERPLAN

Outdoor swimming pool Indoor gym Children's playground Landscaped gardens Outdoor seating area Multi-purpose sports ground