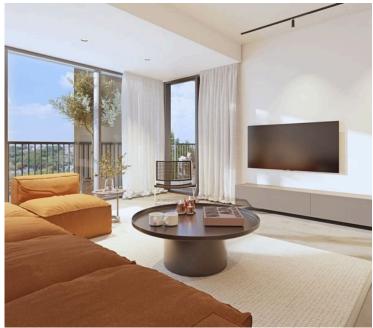

### Description

3-Bedroom Apartment with Panoramic Views | Off-Plan Development in Agios Athanasios , Limassol (13113)

PRICE : EUR 630.000 +VAT

Introducing a modern off-plan apartment for sale in the sought-after area of Agios Athanasios. This stylish unit spans 118 m2 and features 3 spacious bedrooms and 2 well-appointed bathrooms, making it perfect for families or individuals seeking comfort and convenience. Situated on the top floor of a four-story building with an elevator, this apartment enjoys numerous benefits.