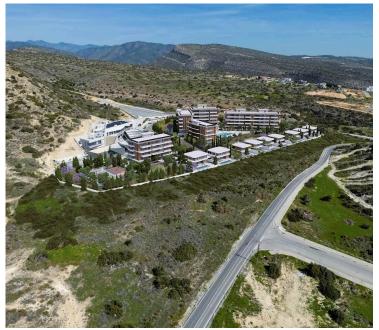

### Description

3-Bedroom Apartment with Panoramic Views | Off-Plan Development in Agios Athanasios , Limassol (13113)

PRICE : EUR 630.000 +VAT

Introducing a modern off-plan apartment for sale in the sought-after area of Agios Athanasios. This stylish unit spans 118 m2 and features 3 spacious bedrooms and 2 well-appointed bathrooms, making it perfect for families or individuals seeking comfort and convenience. Situated on the top floor of a four-story building with an elevator, this apartment enjoys numerous benefits.

Agios Athanasios is a vibrant neighborhood known for its blend of tranquility and accessibility. Residents appreciate the proximity to a range of amenities, including shops, cafes, and schools. The area is well-connected, allowing for easy access to the city center and nearby attractions.