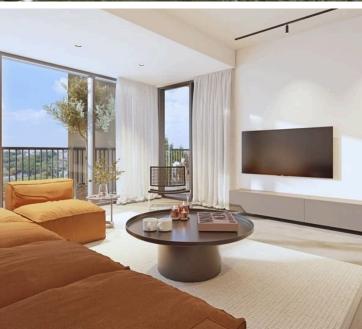

#### **Description**

3-Bedroom Apartment with Panoramic Views | Off-Plan Development in Agios Athanasios , Limassol (13110)

PRICE: EUR 560.000 +VAT

Introducing a modern off-plan apartment for sale in the sought-after area of Agios Athanasios. This stylish unit spans 118 m2 and features 3 spacious bedrooms and 2 well-appointed bathrooms, making it perfect for families or individuals seeking comfort and convenience. Situated on the first floor of a four-story building with an elevator, this apartment enjoys numerous benefits.

Developed in 2028, this apartment boasts energy efficiency rated A, ensuring a lower environmental impact and reduced utility costs. The gated complex offers a communal swimming pool and a gym, enhancing your lifestyle and providing relaxation and recreation at your doorstep. The apartment is unfurnished, allowing you to personalize the space to your taste.