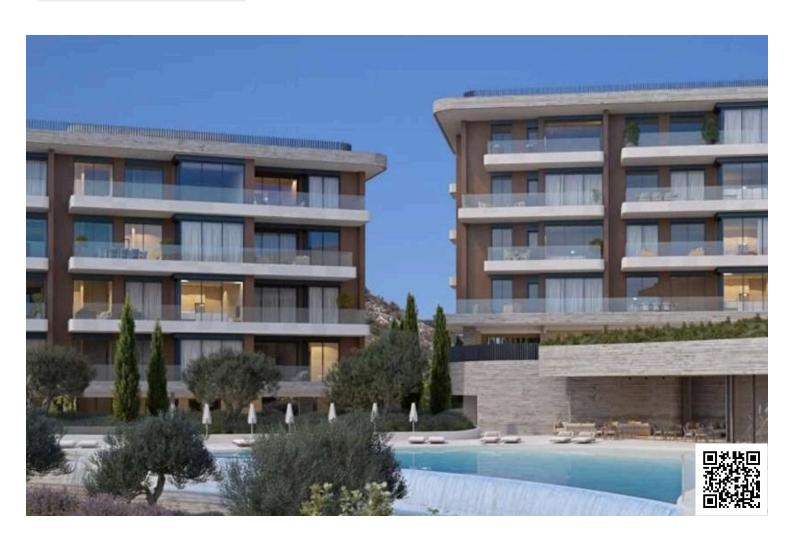

#### **Description**

3-Bedroom Apartment with Panoramic Views | Off-Plan Development in Agios Athanasios , Limassol (13110)

PRICE: EUR 560.000 +VAT

Introducing a modern off-plan apartment for sale in the sought-after area of Agios Athanasios. This stylish unit spans 118 m2 and features 3 spacious bedrooms and 2 well-appointed bathrooms, making it perfect for families or individuals seeking comfort and convenience. Situated on the first floor of a four-story building with an elevator, this apartment enjoys numerous benefits.

Developed in 2028, this apartment boasts energy efficiency rated A, ensuring a lower environmental impact and reduced utility costs. The gated complex offers a communal swimming pool and a gym, enhancing your lifestyle and providing relaxation and recreation at your doorstep. The apartment is unfurnished, allowing you to personalize the space to your taste.