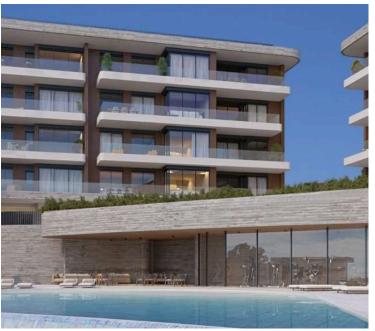

#### **Description**

3-Bedroom Apartment with Panoramic Views | Off-Plan Development in Agios Athanasios , Limassol (13110)

PRICE: EUR 560.000 +VAT

Introducing a modern off-plan apartment for sale in the sought-after area of Agios Athanasios. This stylish unit spans 118 m2 and features 3 spacious bedrooms and 2 well-appointed bathrooms, making it perfect for families or individuals seeking comfort and convenience. Situated on the first floor of a four-story building with an elevator, this apartment enjoys numerous benefits.

Developed in 2028, this apartment boasts energy efficiency rated A, ensuring a lower environmental impact and reduced utility costs. The gated complex offers a communal swimming pool and a gym, enhancing your lifestyle and providing relaxation and recreation at your doorstep. The apartment is unfurnished, allowing you to personalize the space to your taste.