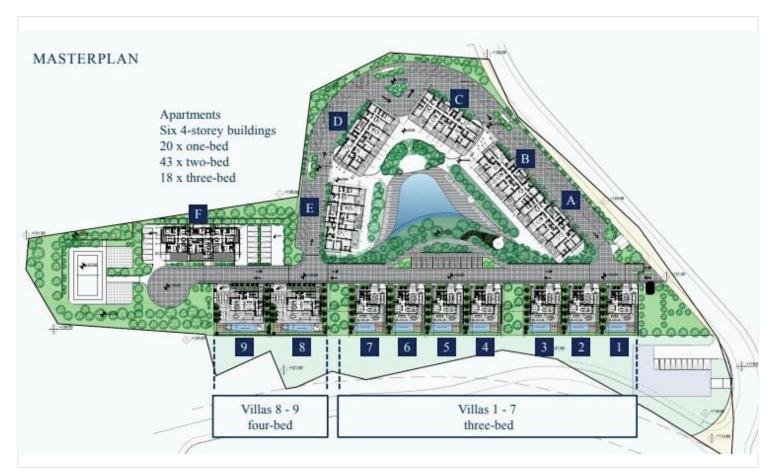

known for its blend of tranquility and accessibility. Residents appreciate the proximity to a range of amenities, including shops, cafes, and schools. The area is well-connected, allowing for easy access to the city center and nearby attractions.

Developed in 2028, this apartment boasts energy efficiency rated A, ensuring a lower environmental impact and reduced utility costs. The gated complex offers a communal swimming pool and a gym, enhancing your lifestyle and providing relaxation and recreation at your doorstep. The apartment is unfurnished, allowing you to personalize the space to your taste.

Don't miss this opportunity to invest in a modern living space in a thriving area. For further information and to schedule a viewing, please contact Lextrus Real Estate.





# Floor plans









## **Additional information**

#### **Facilities**

Aircondition, Provision Childrens playground Elevator

Gated complex Gym Heating, Provision

Landscaped garden Parking, Covered Pool, Communal

Solar photovoltaic panels Solar water heater Storage

Features

area

(provision)

Balcony Bright Ceramic tiles

Combined kitchen and dining Double glazing Easy access to main roads

Entrance gate Entrance gate, automated Garden

Granite countertops Investment opportunity Near amenities

Open plan Pressurized water system Quiet area

Rental potential Shower Sound insulation

Thermal insulation Veranda

**Distances** 

Amenities Airport Sea

Public transport Schools Resort

**Contact us** 

Stefania Spyridou (+357) 99810880

(1557) 55510555

stephaniaspyridou@gmail.com