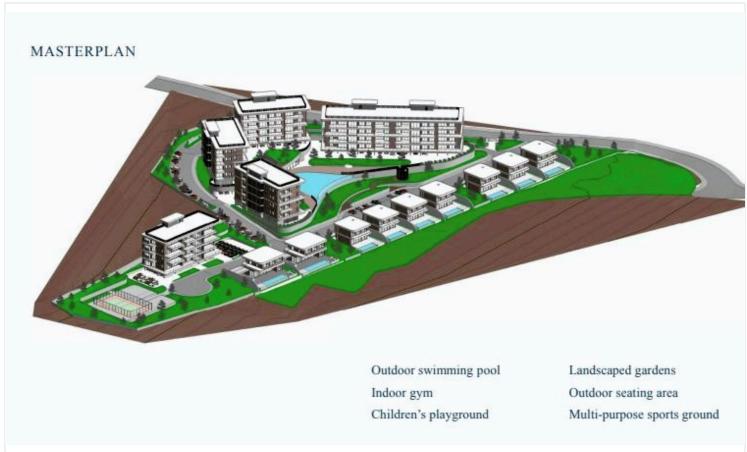

Developed in 2028, this apartment boasts energy efficiency rated A, ensuring a lower environmental impact and reduced utility costs. The gated complex offers a communal swimming pool and a gym, enhancing your lifestyle and providing relaxation and recreation at your doorstep. The apartment is unfurnished, allowing you to personalize the space to your taste.

#### **Facilities**

Aircondition, Provision Childrens playground Elevator

Gated complex Gym Heating, Provision

Landscaped garden Parking, Covered Pool, Communal

Solar photovoltaic panels Solar water heater Storage