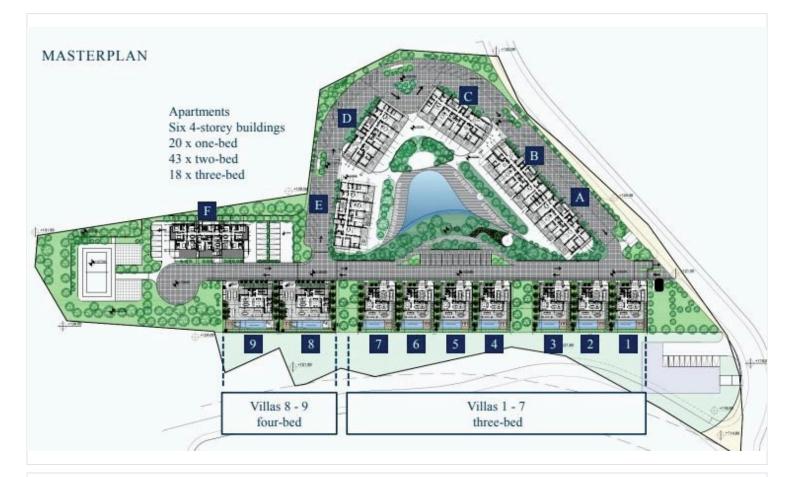

## **Floor plans**

#### MASTERPLAN

Outdoor swimming pool Indoor gym Children's playground Landscaped gardens Outdoor seating area Multi-purpose sports ground