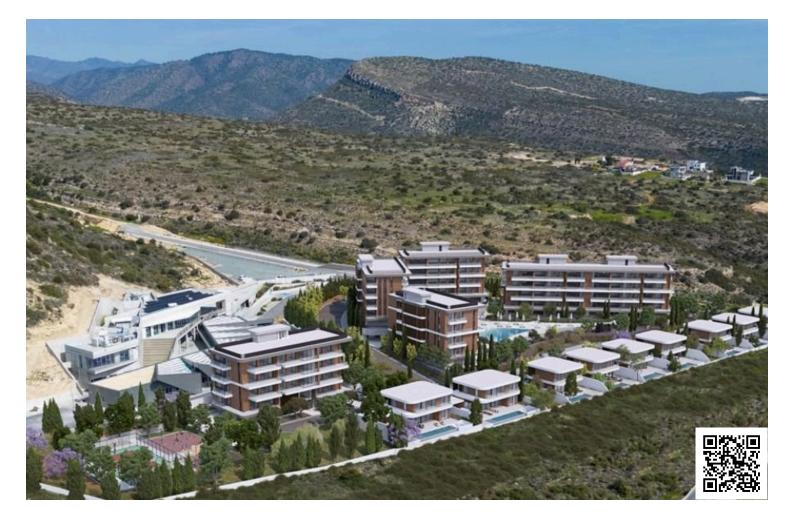

### Description

For sale is a stunning off-plan apartment located in the vibrant area of Agios Athanasios. This modern property boasts an internal space of 90 m2 and features two bedroom and two bathrooms, ensuring both comfort and convenience for residents. Situated on the top floor of a four-story building with an elevator, this apartment offers easy access and a serene living environment.

Agios Athanasios is known for its charming blend of urban amenities and natural beauty. Residents will appreciate the proximity to shops, restaurants, and parks, making it an ideal location for those who value a balanced lifestyle. The upcoming development, expected to be completed in 2028, emphasizes energy efficiency with an impressive rating of A.

The apartment is unfurnished, offering you the freedom to personalize your living space. The gated complex includes access to a communal swimming pool and a gym, perfect for relaxation and fitness.

Discover the potential of this exceptional property in a sought-after location. For more details, contact Lextrus Real Estate today.