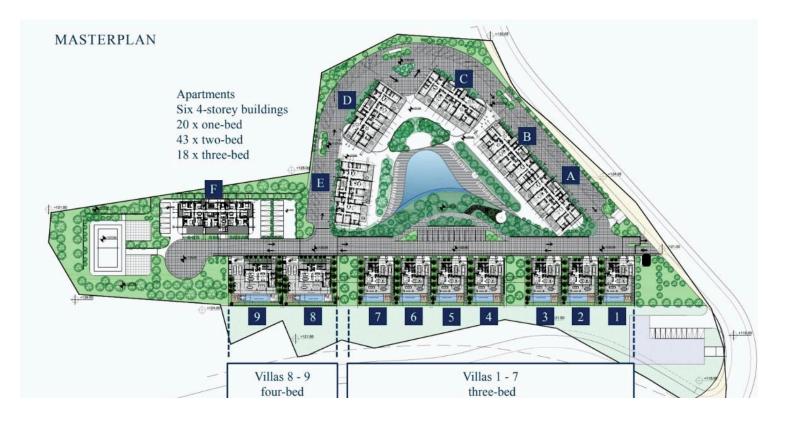

## **Floor plans**

#### MASTERPLAN

Outdoor swimming pool Indoor gym Children's playground Landscaped gardens Outdoor seating area Multi-purpose sports ground